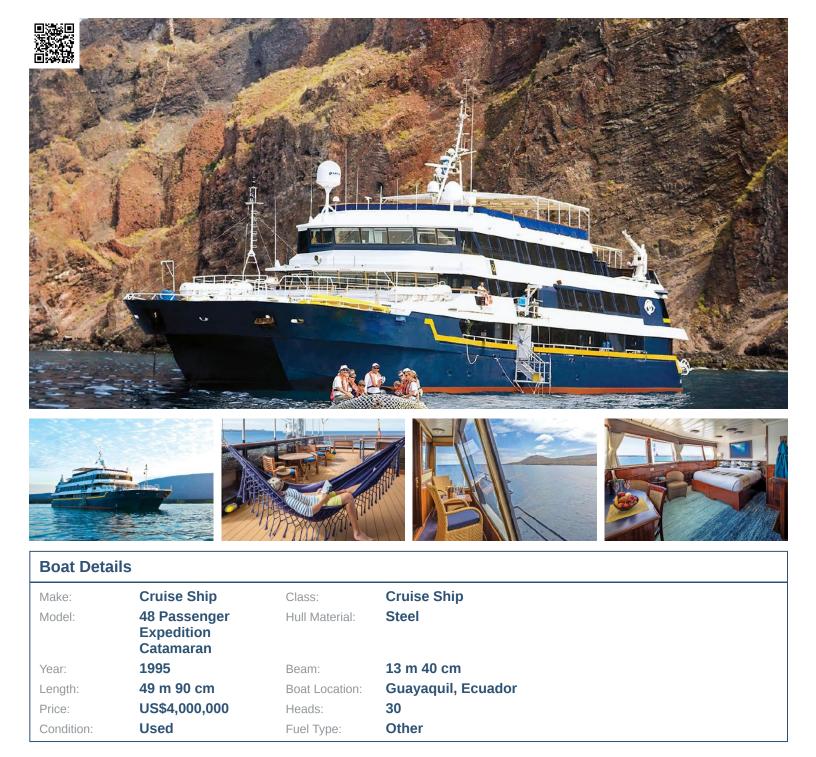

## Description

EXPEDITION CATAMARAN CRUISE SHIP – SALE SHIPS SPECIFICATIONS – STOCK NO.: S2690 Normal Passenger Capacity: 48 Maximum Passenger Capacity: 48 Passenger Cabins: 24 Outside Cabins: Inside Cabins: Cabins with Balconies: Normal Crew Compliment: 27 Crew Cabins: 13 Year Built: 1995

LOA: **49.90 m** Beam: **13.40 m** Draft: **2.36 m** Tonnage: **Net (MT) 319 I.T.C. / Gross (MT) 1,065 I.T.C** Service Speed (Knots): **9** 

Type of Ship: Catamaran Expedition Cruise Ship / SOLAS Class B Passenger Ship Accommodation Rating: 4\* Last Refurbishment: October 2002 Location of Ship: Ecuador Certificates Current: Yes SOLAS Compliant: Yes, SOLAS Class B Passenger Ship Classification: BV Flag:Ecuador Available for Sale: Yes Available for Charter: No Estimated Sale Price: US\$4 million ADDITIONAL COMMENTS: SEARCH CRITERIA: Cruise Ship, Passenger Ship, Ship for Sale, Ship for Charter, Ocean Going Ship, Ferry,

## Dimensions LOA: 49 m 90 cm Beam: 13 m 40 cm Heads: 30 Disclaimer

The Company offers the details of this vessel in good faith but cannot guarantee or warrant the accuracy of this information nor warrant the condition of the vessel. A buyer should instruct his agents, or his surveyors, to investigate such details as the buyer desires validated. This vessel is offered subject to prior sale, price change, or withdrawal without notice.