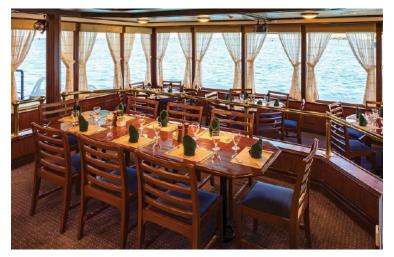

## Description

EXPEDITION CATAMARAN CRUISE SHIP – SALE SHIPS SPECIFICATIONS – STOCK NO.: S2690 Normal Passenger Capacity: 48 Maximum Passenger Capacity: 48 Passenger Cabins: 24 Outside Cabins: Inside Cabins: Cabins with Balconies: Normal Crew Compliment: 27 Crew Cabins: 13 Year Built: 1995

LOA: **49.90 m** Beam: **13.40 m** Draft: **2.36 m** Tonnage: **Net (MT) 319 I.T.C. / Gross (MT) 1,065 I.T.C** Service Speed (Knots): **9** 

Type of Ship: Catamaran Expedition Cruise Ship / SOLAS Class B Passenger Ship Accommodation Rating: 4\* Last Refurbishment: October 2002 Location of Ship: Ecuador Certificates Current: Yes SOLAS Compliant: Yes, SOLAS Class B Passenger Ship Classification: BV Flag:Ecuador Available for Sale: Yes Available for Charter: No Estimated Sale Price: US\$4 million ADDITIONAL COMMENTS: SEARCH CRITERIA: Cruise Ship, Passenger Ship, Ship for Sale, Ship for Charter, Ocean Going Ship, Ferry,