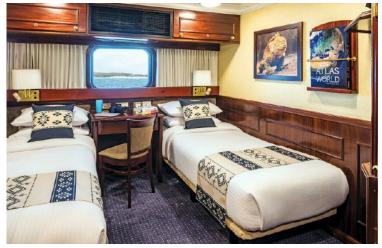

## Description

EXPEDITION CATAMARAN CRUISE SHIP – SALE SHIPS SPECIFICATIONS – STOCK NO.: S2690 Normal Passenger Capacity: 48 Maximum Passenger Capacity: 48 Passenger Cabins: 24 Outside Cabins: Inside Cabins: Cabins with Balconies: Normal Crew Compliment: 27 Crew Cabins: 13 Year Built: 1995