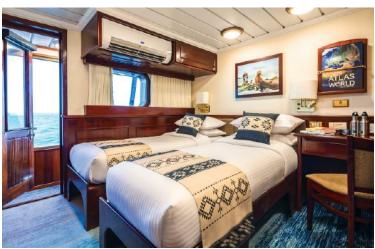

## Description

EXPEDITION CATAMARAN CRUISE SHIP – SALE SHIPS SPECIFICATIONS – STOCK NO.: S2690 Normal Passenger Capacity: 48 Maximum Passenger Capacity: 48 Passenger Cabins: 24 Outside Cabins: Inside Cabins: Cabins with Balconies: Normal Crew Compliment: 27 Crew Cabins: 13 Year Built: 1995

LOA: **49.90 m** Beam: **13.40 m** Draft: **2.36 m** Tonnage: **Net (MT) 319 I.T.C. / Gross (MT) 1,065 I.T.C** Service Speed (Knots): **9** 

Type of Ship: Catamaran Expedition Cruise Ship / SOLAS Class B Passenger Ship Accommodation Rating: 4\* Last Refurbishment: October 2002 Location of Ship: Ecuador Certificates Current: Yes SOLAS Compliant: Yes, SOLAS Class B Passenger Ship Classification: BV Flag:Ecuador Available for Sale: Yes Available for Charter: No Estimated Sale Price: US\$4 million ADDITIONAL COMMENTS: SEARCH CRITERIA: Cruise Ship, Passenger Ship, Ship for Sale, Ship for Charter, Ocean Going Ship, Ferry,