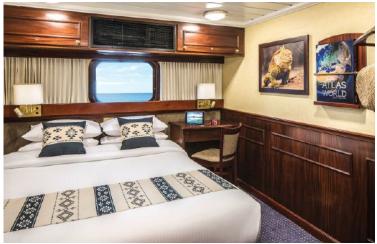

## Description

EXPEDITION CATAMARAN CRUISE SHIP – SALE SHIPS SPECIFICATIONS – STOCK NO.: S2690 Normal Passenger Capacity: 48 Maximum Passenger Capacity: 48 Passenger Cabins: 24 Outside Cabins: Inside Cabins: Cabins with Balconies: Normal Crew Compliment: 27 Crew Cabins: 13 Year Built: 1995

LOA: **49.90 m** Beam: **13.40 m** Draft: **2.36 m** Tonnage: **Net (MT) 319 I.T.C. / Gross (MT) 1,065 I.T.C** Service Speed (Knots): **9** 

Type of Ship: Catamaran Expedition Cruise Ship / SOLAS Class B Passenger Ship Accommodation Rating: 4\* Last Refurbishment: October 2002 Location of Ship: Ecuador Certificates Current: Yes SOLAS Compliant: Yes, SOLAS Class B Passenger Ship Classification: BV Flag:Ecuador Available for Sale: Yes Available for Charter: No Estimated Sale Price: US\$4 million ADDITIONAL COMMENTS: SEARCH CRITERIA: Cruise Ship, Passenger Ship, Ship for Sale, Ship for Charter, Ocean Going Ship, Ferry,