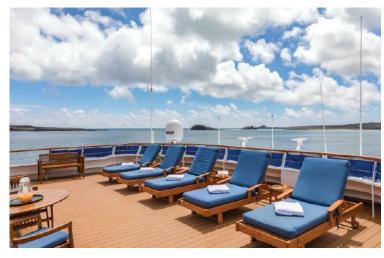

## Description

EXPEDITION CATAMARAN CRUISE SHIP – SALE SHIPS SPECIFICATIONS – STOCK NO.: S2690 Normal Passenger Capacity: 48 Maximum Passenger Capacity: 48 Passenger Cabins: 24 Outside Cabins: Inside Cabins: Cabins with Balconies: Normal Crew Compliment: 27 Crew Cabins: 13 Year Built: 1995

LOA: **49.90 m** Beam: **13.40 m** Draft: **2.36 m** Tonnage: **Net (MT) 319 I.T.C. / Gross (MT) 1,065 I.T.C** Service Speed (Knots): **9** 

Type of Ship: Catamaran Expedition Cruise Ship / SOLAS Class B Passenger Ship Accommodation Rating: 4\* Last Refurbishment: October 2002 Location of Ship: Ecuador Certificates Current: Yes SOLAS Compliant: Yes, SOLAS Class B Passenger Ship Classification: BV Flag:Ecuador Available for Sale: Yes Available for Charter: No Estimated Sale Price: US\$4 million ADDITIONAL COMMENTS: SEARCH CRITERIA: Cruise Ship, Passenger Ship, Ship for Sale, Ship for Charter, Ocean Going Ship, Ferry,