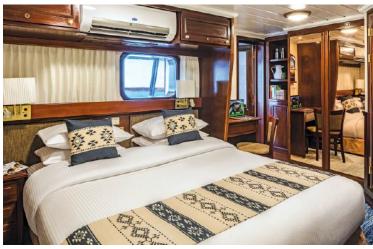

## Description

EXPEDITION CATAMARAN CRUISE SHIP – SALE SHIPS SPECIFICATIONS – STOCK NO.: S2690 Normal Passenger Capacity: 48 Maximum Passenger Capacity: 48 Passenger Cabins: 24 Outside Cabins: Inside Cabins: Cabins with Balconies: Normal Crew Compliment: 27 Crew Cabins: 13 Year Built: 1995