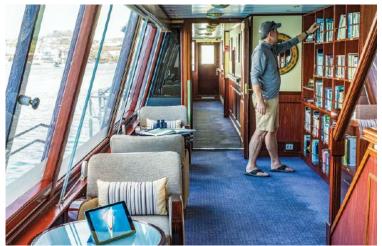

## Description

EXPEDITION CATAMARAN CRUISE SHIP – SALE SHIPS SPECIFICATIONS – STOCK NO.: S2690 Normal Passenger Capacity: 48 Maximum Passenger Capacity: 48 Passenger Cabins: 24 Outside Cabins: Inside Cabins: Cabins with Balconies: Normal Crew Compliment: 27 Crew Cabins: 13 Year Built: 1995

LOA: **49.90 m** Beam: **13.40 m** Draft: **2.36 m** Tonnage: **Net (MT) 319 I.T.C. / Gross (MT) 1,065 I.T.C** Service Speed (Knots): **9** 

Type of Ship: Catamaran Expedition Cruise Ship / SOLAS Class B Passenger Ship Accommodation Rating: 4\* Last Refurbishment: October 2002 Location of Ship: Ecuador Certificates Current: Yes SOLAS Compliant: Yes, SOLAS Class B Passenger Ship Classification: BV Flag:Ecuador Available for Sale: Yes Available for Charter: No Estimated Sale Price: US\$4 million ADDITIONAL COMMENTS: SEARCH CRITERIA: Cruise Ship, Passenger Ship, Ship for Sale, Ship for Charter, Ocean Going Ship, Ferry,