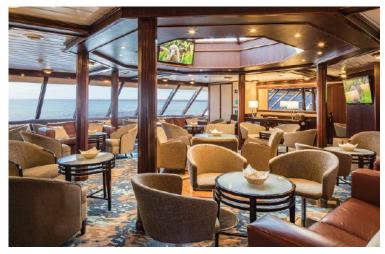

## Description

EXPEDITION CATAMARAN CRUISE SHIP – SALE SHIPS SPECIFICATIONS – STOCK NO.: S2690 Normal Passenger Capacity: 48 Maximum Passenger Capacity: 48 Passenger Cabins: 24 Outside Cabins: Inside Cabins: Cabins with Balconies: Normal Crew Compliment: 27 Crew Cabins: 13 Year Built: 1995

LOA: **49.90 m** Beam: **13.40 m** Draft: **2.36 m** Tonnage: **Net (MT) 319 I.T.C. / Gross (MT) 1,065 I.T.C** Service Speed (Knots): **9** 

Type of Ship: Catamaran Expedition Cruise Ship / SOLAS Class B Passenger Ship Accommodation Rating: 4\* Last Refurbishment: October 2002 Location of Ship: Ecuador Certificates Current: Yes SOLAS Compliant: Yes, SOLAS Class B Passenger Ship Classification: BV Flag:Ecuador Available for Sale: Yes Available for Charter: No Estimated Sale Price: US\$4 million ADDITIONAL COMMENTS: SEARCH CRITERIA: Cruise Ship, Passenger Ship, Ship for Sale, Ship for Charter, Ocean Going Ship, Ferry,