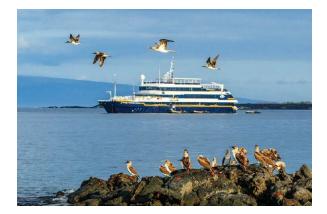

49.9 m 1995 Cruise Ship 48 Passenger Expedition Catamaran US\$4,000,000 Tax: N/A

Capt. Ken Caine | QPS Marine Ships

1400 S Federal Highway, Fort Lauderdale, Florida, United States Tel: **+1 516 647-5129** Fax: **+1 954 926 5249** ken.caine@qpsships.com

## Description

EXPEDITION CATAMARAN CRUISE SHIP – SALE SHIPS SPECIFICATIONS – STOCK NO.: S2690 Normal Passenger Capacity: 48 Maximum Passenger Capacity: 48 Passenger Cabins: 24 Outside Cabins: Inside Cabins: Cabins with Balconies: Normal Crew Compliment: 27 Crew Cabins: 13 Year Built: 1995

LOA: **49.90 m** Beam: **13.40 m** Draft: **2.36 m** Tonnage: **Net (MT) 319 I.T.C. / Gross (MT) 1,065 I.T.C** Service Speed (Knots): **9** 

Type of Ship: Catamaran Expedition Cruise Ship / SOLAS Class B Passenger Ship Accommodation Rating: 4\* Last Refurbishment: October 2002 Location of Ship: Ecuador Certificates Current: Yes SOLAS Compliant: Yes, SOLAS Class B Passenger Ship Classification: BV Flag:Ecuador Available for Sale: Yes Available for Charter: No Estimated Sale Price: US\$4 million ADDITIONAL COMMENTS: SEARCH CRITERIA: Cruise Ship, Passenger Ship, Ship for Sale, Ship for Charter, Ocean Going Ship, Ferry,