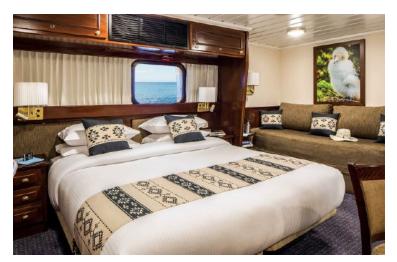

## Description

EXPEDITION CATAMARAN CRUISE SHIP – SALE SHIPS SPECIFICATIONS – STOCK NO.: S2690 Normal Passenger Capacity: 48 Maximum Passenger Capacity: 48 Passenger Cabins: 24 Outside Cabins: Inside Cabins: Cabins with Balconies: Normal Crew Compliment: 27 Crew Cabins: 13 Year Built: 1995

LOA: **49.90 m** Beam: **13.40 m** Draft: **2.36 m** Tonnage: **Net (MT) 319 I.T.C. / Gross (MT) 1,065 I.T.C** Service Speed (Knots): **9** 

Type of Ship: Catamaran Expedition Cruise Ship / SOLAS Class B Passenger Ship Accommodation Rating: 4\* Last Refurbishment: October 2002 Location of Ship: Ecuador Certificates Current: Yes SOLAS Compliant: Yes, SOLAS Class B Passenger Ship Classification: BV Flag:Ecuador Available for Sale: Yes Available for Charter: No Estimated Sale Price: US\$4 million ADDITIONAL COMMENTS: SEARCH CRITERIA: Cruise Ship, Passenger Ship, Ship for Sale, Ship for Charter, Ocean Going Ship, Ferry,