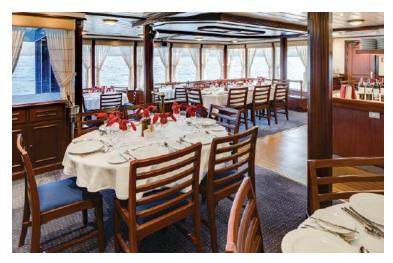

## Description

EXPEDITION CATAMARAN CRUISE SHIP – SALE SHIPS SPECIFICATIONS – STOCK NO.: S2690 Normal Passenger Capacity: 48 Maximum Passenger Capacity: 48 Passenger Cabins: 24 Outside Cabins: Inside Cabins: Cabins with Balconies: Normal Crew Compliment: 27 Crew Cabins: 13 Year Built: 1995