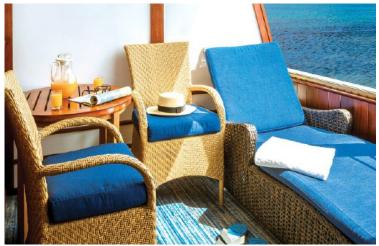

## Description

EXPEDITION CATAMARAN CRUISE SHIP – SALE SHIPS SPECIFICATIONS – STOCK NO.: S2690 Normal Passenger Capacity: 48 Maximum Passenger Capacity: 48 Passenger Cabins: 24 Outside Cabins: Inside Cabins: Cabins with Balconies: Normal Crew Compliment: 27 Crew Cabins: 13 Year Built: 1995

LOA: **49.90 m** Beam: **13.40 m** Draft: **2.36 m** Tonnage: **Net (MT) 319 I.T.C. / Gross (MT) 1,065 I.T.C** Service Speed (Knots): **9** 

Type of Ship: Catamaran Expedition Cruise Ship / SOLAS Class B Passenger Ship Accommodation Rating: 4\* Last Refurbishment: October 2002 Location of Ship: Ecuador Certificates Current: Yes SOLAS Compliant: Yes, SOLAS Class B Passenger Ship Classification: BV Flag:Ecuador Available for Sale: Yes Available for Charter: No Estimated Sale Price: US\$4 million ADDITIONAL COMMENTS: SEARCH CRITERIA: Cruise Ship, Passenger Ship, Ship for Sale, Ship for Charter, Ocean Going Ship, Ferry,