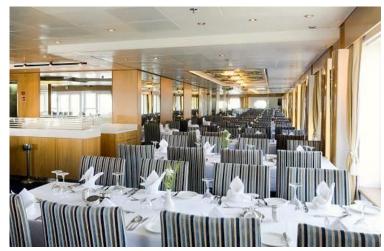

Lower Berthl Passenger Capacity: **960**All Berths Passenger Capacity: **1,200** 

Passenger Cabins: **480**Outside Cabins: **313**Inside Cabins: **167** 

Cabins with Balconies: **53**Normal Crew Capacity: **406** 

Year Built: 1980 / Year Rebuilt: 1992

LOA: **162 m**Beam: **26 m**Draft: **6.10 m** 

Gross Tons: **25,611 GT**Service Speed (Knots): **18** 

Type of Ship: Cruise Ship / Open Ocean

Accommodation Rating: 2.5/3\*