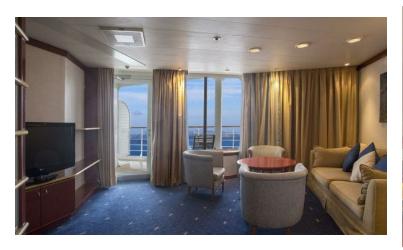

Lower Berthl Passenger Capacity: **960**All Berths Passenger Capacity: **1,200** 

Passenger Cabins: **480**Outside Cabins: **313**Inside Cabins: **167** 

Cabins with Balconies: **53**Normal Crew Capacity: **406** 

#### **Accommodations**

Heads: 600