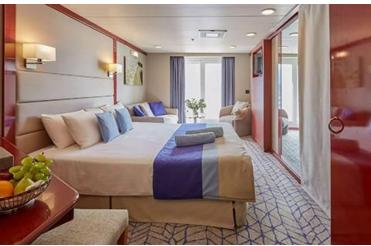

Lower Berthl Passenger Capacity: **960**All Berths Passenger Capacity: **1,200** 

Passenger Cabins: **480**Outside Cabins: **313**Inside Cabins: **167** 

Cabins with Balconies: **53**Normal Crew Capacity: **406** 

#### **Accommodations**

Heads: 600