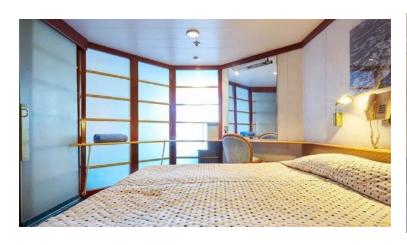

Lower Berthl Passenger Capacity: **960**All Berths Passenger Capacity: **1,200** 

Passenger Cabins: **480**Outside Cabins: **313**Inside Cabins: **167** 

Cabins with Balconies: **53**Normal Crew Capacity: **406** 

#### **Accommodations**

Heads: 600