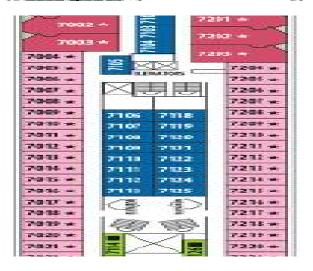

Lower Berthl Passenger Capacity: **960**All Berths Passenger Capacity: **1,200** 

Passenger Cabins: **480**Outside Cabins: **313**Inside Cabins: **167** 

Cabins with Balconies: **53**Normal Crew Capacity: **406** 

Year Built: 1980 / Year Rebuilt: 1992

LOA: **162 m**Beam: **26 m**Draft: **6.10 m** 

Gross Tons: **25,611 GT**Service Speed (Knots): **18** 

Type of Ship: Cruise Ship / Open Ocean

Accommodation Rating: 2.5/3\*

Last Refurbishment: 2016
Location of Ship: Greece
Certificates Current: Yes
SOLAS Compliant: Yes
Classification: DNV

Flag: Malta

Available for Sale: **Yes**Available for Charter: **Yes** 

Estimated Price: Although you might see this vessel advertised at a lower price, we believe our "Estimate" is the most accurate based on our direct discussions with the vessel owner. As we always advise, the price "may be negotiable."