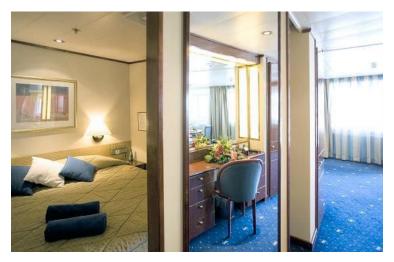

Lower Berthl Passenger Capacity: **960**All Berths Passenger Capacity: **1,200** 

Passenger Cabins: **480**Outside Cabins: **313**Inside Cabins: **167** 

Cabins with Balconies: **53**Normal Crew Capacity: **406** 

#### **Accommodations**

Heads: 600