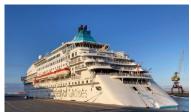

# 528 ft 1992 Cruise Ship - 960 / 1200 Passengers - Stock No. S2002 **US\$1**5,000,000

Piraeus, Greece

## **Boat Details**

Make: Cruise Ship Class: Cruise Ship Max Draft: 20 ft 0 in

Model: - 960 / 1200 Hull Material: Steel

**Passengers - Stock** 

No. S2002

Year: 1992 Beam: 82 ft 8 in

Length: 528 ft 3 in Boat Location: Piraeus, Greece

Year Built: 1980 / Year Rebuilt: 1992

LOA: **162 m**Beam: **26 m**Draft: **6.10 m** 

Gross Tons: **25,611 GT**Service Speed (Knots): **18** 

Type of Ship: Cruise Ship / Open Ocean

Accommodation Rating: 2.5/3\*