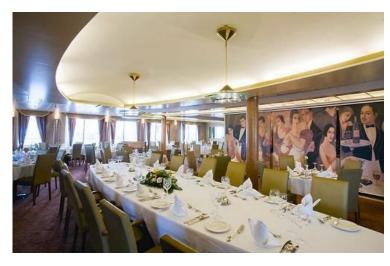

Lower Berthl Passenger Capacity: **960**All Berths Passenger Capacity: **1,200** 

Passenger Cabins: **480**Outside Cabins: **313**Inside Cabins: **167** 

Cabins with Balconies: **53**Normal Crew Capacity: **406** 

#### **Accommodations**

Heads: 600