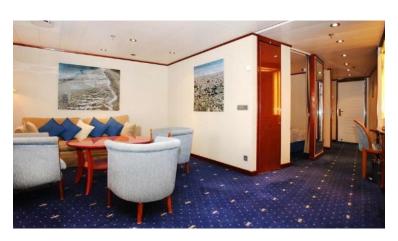

Lower Berthl Passenger Capacity: **960**All Berths Passenger Capacity: **1,200** 

Passenger Cabins: **480**Outside Cabins: **313**Inside Cabins: **167** 

Cabins with Balconies: **53**Normal Crew Capacity: **406** 

Year Built: 1980 / Year Rebuilt: 1992

LOA: **162 m**Beam: **26 m**Draft: **6.10 m** 

Gross Tons: **25,611 GT**Service Speed (Knots): **18** 

Type of Ship: Cruise Ship / Open Ocean

Accommodation Rating: 2.5/3\*