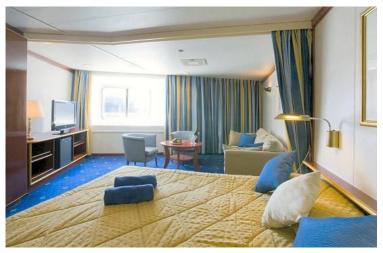

Lower Berthl Passenger Capacity: **960**All Berths Passenger Capacity: **1,200** 

Passenger Cabins: **480**Outside Cabins: **313**Inside Cabins: **167** 

Cabins with Balconies: **53**Normal Crew Capacity: **406** 

Year Built: 1980 / Year Rebuilt: 1992

LOA: **162 m**Beam: **26 m**Draft: **6.10 m** 

Gross Tons: **25,611 GT**Service Speed (Knots): **18** 

Type of Ship: Cruise Ship / Open Ocean

Accommodation Rating: 2.5/3\*

Last Refurbishment: 2016
Location of Ship: Greece
Certificates Current: Yes
SOLAS Compliant: Yes
Classification: DNV

Flag: Malta

Available for Sale: **Yes**Available for Charter: **Yes** 

Estimated Price: Although you might see this vessel advertised at a lower price, we believe our "Estimate" is the most accurate based on our direct discussions with the vessel owner. As we always advise, the price "may be negotiable."