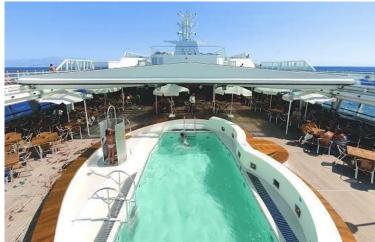

Lower Berthl Passenger Capacity: **960**All Berths Passenger Capacity: **1,200** 

Passenger Cabins: **480**Outside Cabins: **313**Inside Cabins: **167** 

Cabins with Balconies: **53**Normal Crew Capacity: **406** 