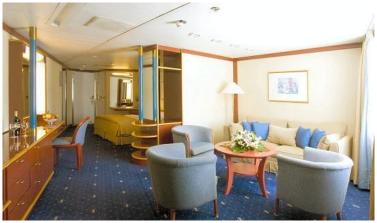

Lower Berthl Passenger Capacity: **960**All Berths Passenger Capacity: **1,200** 

Passenger Cabins: **480**Outside Cabins: **313**Inside Cabins: **167** 

Cabins with Balconies: **53**Normal Crew Capacity: **406** 

Year Built: 1980 / Year Rebuilt: 1992

LOA: **162 m**Beam: **26 m**Draft: **6.10 m** 

Gross Tons: **25,611 GT**Service Speed (Knots): **18** 

Type of Ship: Cruise Ship / Open Ocean

Accommodation Rating: 2.5/3\*