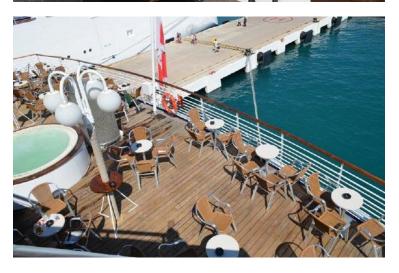

#### CRUISE SHIP FOR SALE - AVAILABLE TO HANDOVER TO NEW OWNER SEPTEMBER 2023

**STOCK NO.: S2002** 

PLEASE NOTE: As brokers, the price indicated is our best estimate and may be negotiable.

SHIPS SPECIFICATIONS - STOCK NO.: S2002

Lower Berthl Passenger Capacity: **960**All Berths Passenger Capacity: **1,200** 

Passenger Cabins: **480**Outside Cabins: **313**Inside Cabins: **167** 

Cabins with Balconies: **53**Normal Crew Capacity: **406** 

Year Built: 1980 / Year Rebuilt: 1992

LOA: **162 m**Beam: **26 m**Draft: **6.10 m** 

Gross Tons: **25,611 GT**Service Speed (Knots): **18** 

Type of Ship: Cruise Ship / Open Ocean

Accommodation Rating: 2.5/3\*