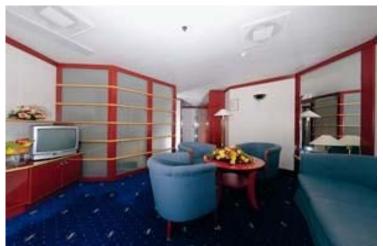

Lower Berthl Passenger Capacity: **960**All Berths Passenger Capacity: **1,200** 

Passenger Cabins: **480**Outside Cabins: **313**Inside Cabins: **167** 

Cabins with Balconies: **53**Normal Crew Capacity: **406** 

Year Built: 1980 / Year Rebuilt: 1992

LOA: **162 m**Beam: **26 m**Draft: **6.10 m** 

Gross Tons: **25,611 GT**Service Speed (Knots): **18** 

Type of Ship: Cruise Ship / Open Ocean

Accommodation Rating: 2.5/3\*