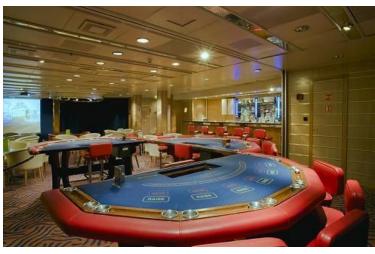

Lower Berthl Passenger Capacity: **960**All Berths Passenger Capacity: **1,200** 

Passenger Cabins: **480**Outside Cabins: **313**Inside Cabins: **167** 

Cabins with Balconies: **53**Normal Crew Capacity: **406** 

Year Built: 1980 / Year Rebuilt: 1992

LOA: **162 m**Beam: **26 m**Draft: **6.10 m** 

Gross Tons: **25,611 GT**Service Speed (Knots): **18** 

Type of Ship: Cruise Ship / Open Ocean

Accommodation Rating: 2.5/3\*