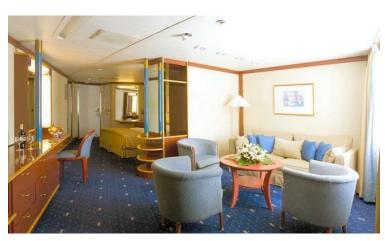

Lower Berthl Passenger Capacity: **960**All Berths Passenger Capacity: **1,200** 

Passenger Cabins: **480**Outside Cabins: **313**Inside Cabins: **167** 

Cabins with Balconies: **53**Normal Crew Capacity: **406** 

Year Built: 1980 / Year Rebuilt: 1992

LOA: **162 m**Beam: **26 m**Draft: **6.10 m** 

Gross Tons: **25,611 GT**Service Speed (Knots): **18** 

Type of Ship: Cruise Ship / Open Ocean

Accommodation Rating: 2.5/3\*

Last Refurbishment: 2016
Location of Ship: Greece
Certificates Current: Yes
SOLAS Compliant: Yes
Classification: DNV

Flag: Malta

Available for Sale: **Yes**Available for Charter: **Yes** 

Estimated Price: Although you might see this vessel advertised at a lower price, we believe our "Estimate" is the most accurate based on our direct discussions with the vessel owner. As we always advise, the price "may be negotiable."