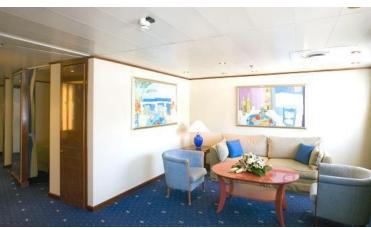

Lower Berthl Passenger Capacity: **960**All Berths Passenger Capacity: **1,200** 

Passenger Cabins: **480**Outside Cabins: **313**Inside Cabins: **167** 

Cabins with Balconies: **53**Normal Crew Capacity: **406** 

#### **Accommodations**

Heads: 600