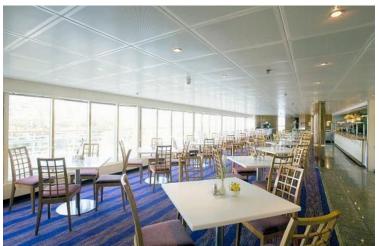

Lower Berthl Passenger Capacity: **960**All Berths Passenger Capacity: **1,200** 

Passenger Cabins: **480**Outside Cabins: **313**Inside Cabins: **167** 

Cabins with Balconies: **53**Normal Crew Capacity: **406** 

Year Built: 1980 / Year Rebuilt: 1992

LOA: **162 m**Beam: **26 m**Draft: **6.10 m** 

Gross Tons: **25,611 GT**Service Speed (Knots): **18** 

Type of Ship: Cruise Ship / Open Ocean

Accommodation Rating: 2.5/3\*