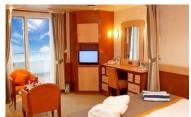

Lower Berthl Passenger Capacity: **960**All Berths Passenger Capacity: **1,200** 

Passenger Cabins: **480**Outside Cabins: **313**Inside Cabins: **167** 

Cabins with Balconies: **53**Normal Crew Capacity: **406** 

#### **Accommodations**

Heads: 600