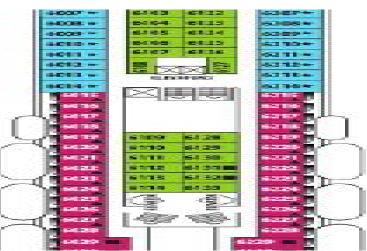

Lower Berthl Passenger Capacity: **960**All Berths Passenger Capacity: **1,200** 

Passenger Cabins: **480**Outside Cabins: **313**Inside Cabins: **167** 

Cabins with Balconies: **53**Normal Crew Capacity: **406** 

Year Built: 1980 / Year Rebuilt: 1992

LOA: **162 m**Beam: **26 m**Draft: **6.10 m** 

Gross Tons: **25,611 GT**Service Speed (Knots): **18** 

Type of Ship: Cruise Ship / Open Ocean

Accommodation Rating: 2.5/3\*

Last Refurbishment: 2016
Location of Ship: Greece
Certificates Current: Yes
SOLAS Compliant: Yes
Classification: DNV

Flag: Malta

Available for Sale: **Yes**Available for Charter: **Yes** 

Estimated Price: Although you might see this vessel advertised at a lower price, we believe our "Estimate" is the most accurate based on our direct discussions with the vessel owner. As we always advise, the price "may be negotiable."