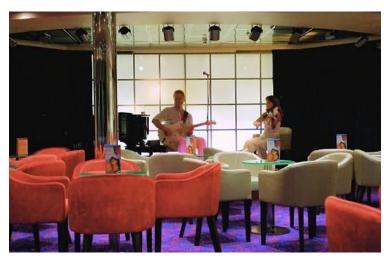

Lower Berthl Passenger Capacity: **960**All Berths Passenger Capacity: **1,200** 

Passenger Cabins: **480**Outside Cabins: **313**Inside Cabins: **167** 

Cabins with Balconies: **53**Normal Crew Capacity: **406** 

Year Built: 1980 / Year Rebuilt: 1992

LOA: **162 m**Beam: **26 m**Draft: **6.10 m** 

Gross Tons: **25,611 GT**Service Speed (Knots): **18** 

Type of Ship: Cruise Ship / Open Ocean

Accommodation Rating: 2.5/3\*