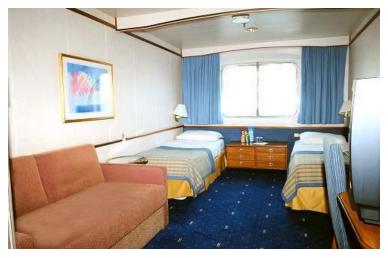

Lower Berthl Passenger Capacity: **960**All Berths Passenger Capacity: **1,200** 

Passenger Cabins: **480**Outside Cabins: **313**Inside Cabins: **167** 

Cabins with Balconies: **53**Normal Crew Capacity: **406** 

#### **Accommodations**

Heads: 600