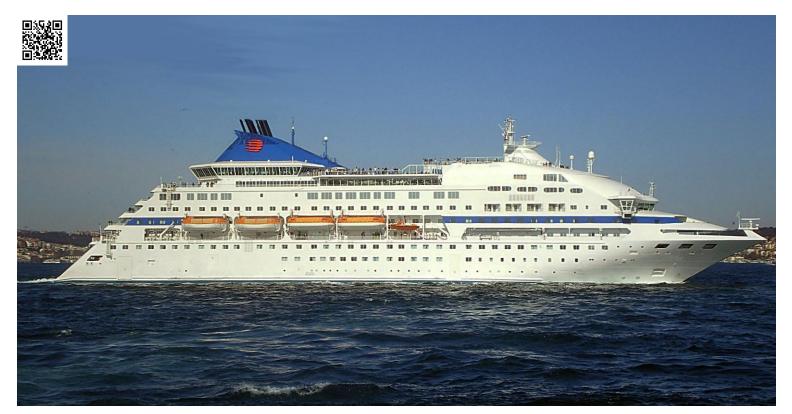

# 528 ft 1992 Cruise Ship - 960 / 1200 Passengers - Stock No. S2002 **US\$1**5,000,000

Piraeus, Greece

#### CRUISE SHIP FOR SALE - AVAILABLE TO HANDOVER TO NEW OWNER SEPTEMBER 2023

**STOCK NO.: S2002** 

PLEASE NOTE: As brokers, the price indicated is our best estimate and may be negotiable.

SHIPS SPECIFICATIONS - STOCK NO.: S2002

Year Built: 1980 / Year Rebuilt: 1992

LOA: **162 m**Beam: **26 m**Draft: **6.10 m** 

Gross Tons: **25,611 GT**Service Speed (Knots): **18** 

Type of Ship: Cruise Ship / Open Ocean

Accommodation Rating: 2.5/3\*

Last Refurbishment: 2016
Location of Ship: Greece
Certificates Current: Yes
SOLAS Compliant: Yes
Classification: DNV

Flag: Malta

Available for Sale: **Yes**Available for Charter: **Yes** 

Estimated Price: Although you might see this vessel advertised at a lower price, we believe our "Estimate" is the most accurate based on our direct discussions with the vessel owner. As we always advise, the price "may be negotiable."