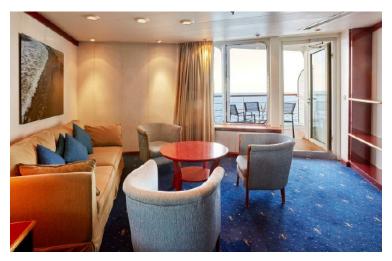

Lower Berthl Passenger Capacity: **960**All Berths Passenger Capacity: **1,200** 

Passenger Cabins: **480**Outside Cabins: **313**Inside Cabins: **167** 

Cabins with Balconies: **53**Normal Crew Capacity: **406** 

Year Built: 1980 / Year Rebuilt: 1992

LOA: **162 m**Beam: **26 m**Draft: **6.10 m** 

Gross Tons: **25,611 GT**Service Speed (Knots): **18** 

Type of Ship: Cruise Ship / Open Ocean

Accommodation Rating: 2.5/3\*