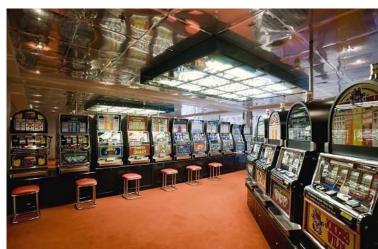

Lower Berthl Passenger Capacity: **960**All Berths Passenger Capacity: **1,200** 

Passenger Cabins: **480**Outside Cabins: **313**Inside Cabins: **167** 

Cabins with Balconies: **53**Normal Crew Capacity: **406** 

Year Built: 1980 / Year Rebuilt: 1992

LOA: **162 m**Beam: **26 m**Draft: **6.10 m** 

Gross Tons: **25,611 GT**Service Speed (Knots): **18** 

Type of Ship: Cruise Ship / Open Ocean

Accommodation Rating: 2.5/3\*