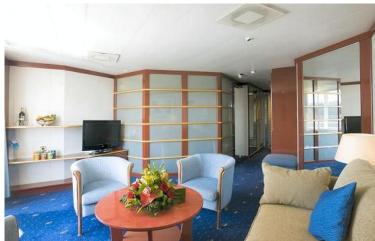

Lower Berthl Passenger Capacity: **960**All Berths Passenger Capacity: **1,200** 

Passenger Cabins: **480**Outside Cabins: **313**Inside Cabins: **167** 

Cabins with Balconies: **53**Normal Crew Capacity: **406** 

#### **Accommodations**

Heads: 600