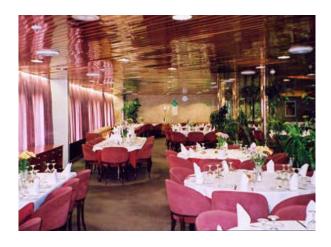

### Transport capacity

Load capacity 4500 dwt

Current load meter 1650m

Permitted number of

passengers 2100

Total passenger beds1606 (569 Cabins)

Vehicle capacity 730 cars

**Others** 