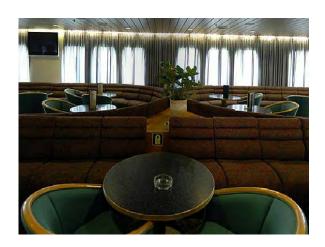

### Transport capacity

Load capacity 4500 dwt

Current load meter 1650m

Permitted number of

passengers 2100

Total passenger beds1606 (569 Cabins)

Vehicle capacity 730 cars

**Others** 