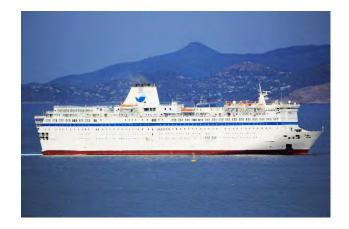

# RoRo Cruise Ferry, 1606 Passenger Beds -Stock No. S2476

Make: RoRo Cruise Ferry,

1606 Passenger Beds

Model: -Stock No. S2476

Length: 175.4 m

Price: \$ 20,000,000

Year: 1984 Condition: Used Location: Greece Hull Material: Steel

#### Vessel

Flag <u>Greece</u>

## Ship dimensions and crew

Length 175,40 m (LOA)

Width 28,50 m

Max. 6.70m

**Draught** 

Survey 38 261 GT / 20 013 NRZ

### Transport capacity

Load capacity 4500 dwt

Current load meter 1650m

Permitted number of

passengers 2100

Total passenger beds1606 (569 Cabins)

Vehicle capacity 730 cars

**Others** 