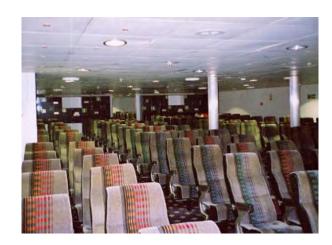

### Transport capacity

Load capacity 4500 dwt

Current load meter 1650m

Permitted number of

passengers 2100

Total passenger beds1606 (569 Cabins)

Vehicle capacity 730 cars

**Others** 