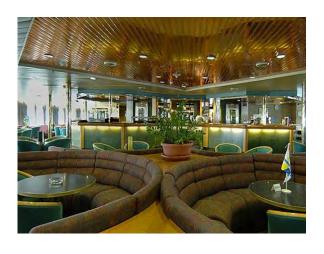

### Transport capacity

Load capacity 4500 dwt

Current load meter 1650m

Permitted number of

passengers 2100

Total passenger beds1606 (569 Cabins)

Vehicle capacity 730 cars

**Others** 