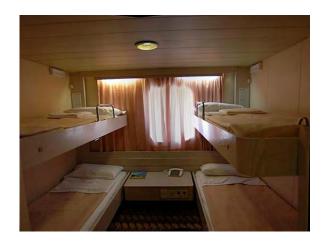

### Transport capacity

Load capacity 4500 dwt

Current load meter 1650m

Permitted number of

passengers 2100

Total passenger beds1606 (569 Cabins)

Vehicle capacity 730 cars

**Others** 