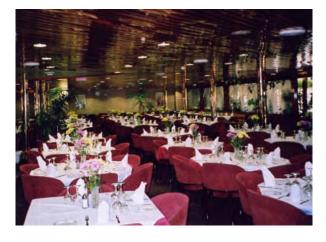

/ 20 013 NRZ

#### Machine

Machine  $4 \times Zgoda$ -Sulzer <u>diesel engine</u> (16ZV 40/48)

Machinery- Power34,130 kW (46,404 hp)

Maximum speed 22 knots (41 km / h)

### Transport capacity

Load capacity 4500 dwt

Current load meter 1650m

Permitted number of

passengers 2100

Total passenger beds1606 (569 Cabins)

Vehicle capacity 730 cars

**Others** 

ClassificationsRINA

## Measurements

#### Disclaimer

The Company offers the details of this vessel in good faith but cannot guarantee or warrant the accuracy of this information nor warrant the condition of the vessel. A buyer should instruct his agents, or his surveyors, to investigate such details as the buyer desires validated. This vessel is offered subject to prior sale, price change, or withdrawal without notice.