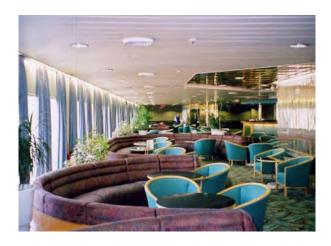

GT / 20 013 NRZ

#### Machine

Machine  $4 \times Zgoda$ -Sulzer <u>diesel engine</u> (16ZV 40/48)

Machinery- Power34,130 kW (46,404 hp)

Maximum speed 22 knots (41 km / h)

### Transport capacity

Load capacity 4500 dwt

Current load meter 1650m

Permitted number of

passengers 2100

Total passenger beds1606 (569 Cabins)

Vehicle capacity 730 cars

**Others** 

ClassificationsRINA

## Measurements

#### Disclaimer

The Company offers the details of this vessel in good faith but cannot guarantee or warrant the accuracy of this information nor warrant the condition of the vessel. A buyer should instruct his agents, or his surveyors, to investigate such details as the buyer desires validated. This vessel is offered subject to prior sale, price change, or withdrawal without notice.