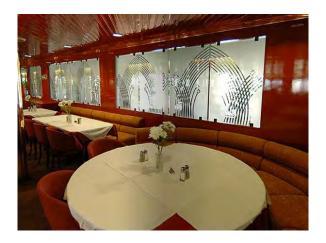

261 GT / 20 013 NRZ

#### Machine

Machine  $4 \times Zgoda$ -Sulzer <u>diesel engine</u> (16ZV 40/48)

Machinery- Power34,130 kW (46,404 hp)

Maximum speed 22 knots (41 km / h)

### Transport capacity

Load capacity 4500 dwt

Current load meter 1650m

Permitted number of

passengers 2100

Total passenger beds1606 (569 Cabins)

Vehicle capacity 730 cars

**Others** 

ClassificationsRINA

## Measurements

#### Disclaimer

The Company offers the details of this vessel in good faith but cannot guarantee or warrant the accuracy of this information nor warrant the condition of the vessel. A buyer should instruct his agents, or his surveyors, to investigate such details as the buyer desires validated. This vessel is offered subject to prior sale, price change, or withdrawal without notice.