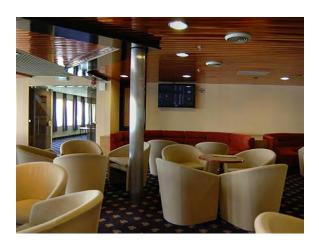

### Transport capacity

Load capacity 4500 dwt

Current load meter 1650m

Permitted number of

passengers 2100

Total passenger beds1606 (569 Cabins)

Vehicle capacity 730 cars

**Others** 