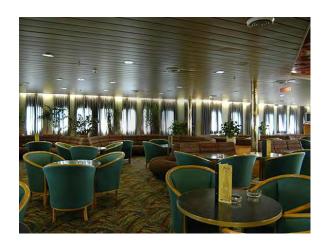

### Transport capacity

Load capacity 4500 dwt

Current load meter 1650m

Permitted number of

passengers 2100

Total passenger beds1606 (569 Cabins)

Vehicle capacity 730 cars

**Others** 