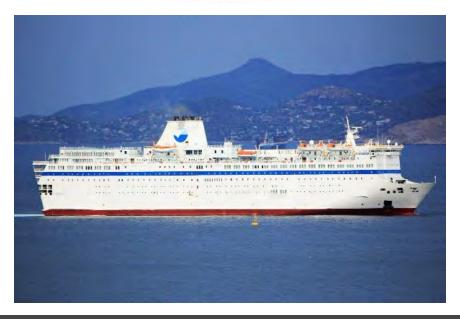

# RoRo Cruise Ferry, 1606 Passenger Beds -Stock No. S2476

Make: RoRo Cruise Ferry,

1606 Passenger Beds

Model: -Stock No. S2476

Length: 175.4 m

Price: \$ 20,000,000

Year: 1984 Condition: Used Location: Greece Hull Material: Steel

#### Vessel

Flag <u>Greece</u>

## Ship dimensions and crew

Length 175,40 m (LOA)

Width 28,50 m

Max. 6.70m

**Draught** 

Survey 38 261 GT / 20 013 NRZ

### Transport capacity

Load capacity 4500 dwt

Current load meter 1650m

Permitted number of

passengers 2100

Total passenger beds1606 (569 Cabins)

Vehicle capacity 730 cars

**Others** 