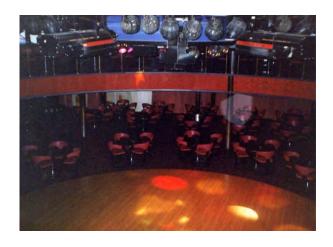

### Transport capacity

Load capacity 4500 dwt

Current load meter 1650m

Permitted number of

passengers 2100

Total passenger beds1606 (569 Cabins)

Vehicle capacity 730 cars

**Others** 