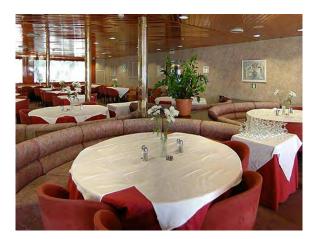

1 GT / 20 013 NRZ

#### Machine

Machine  $4 \times Zgoda$ -Sulzer <u>diesel engine</u> (16ZV 40/48)

Machinery- Power34,130 kW (46,404 hp)

Maximum speed 22 knots (41 km / h)

### Transport capacity

Load capacity 4500 dwt

Current load meter 1650m

Permitted number of

passengers 2100

Total passenger beds1606 (569 Cabins)

Vehicle capacity 730 cars

**Others** 

ClassificationsRINA

## Measurements

#### Disclaimer

The Company offers the details of this vessel in good faith but cannot guarantee or warrant the accuracy of this information nor warrant the condition of the vessel. A buyer should instruct his agents, or his surveyors, to investigate such details as the buyer desires validated. This vessel is offered subject to prior sale, price change, or withdrawal without notice.