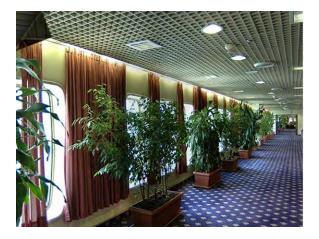

### Transport capacity

Load capacity 4500 dwt

Current load meter 1650m

Permitted number of

passengers 2100

Total passenger beds1606 (569 Cabins)

Vehicle capacity 730 cars

**Others** 