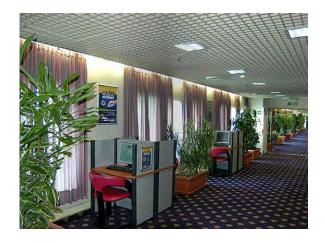

### Transport capacity

Load capacity 4500 dwt

Current load meter 1650m

Permitted number of

passengers 2100

Total passenger beds1606 (569 Cabins)

Vehicle capacity 730 cars

**Others** 