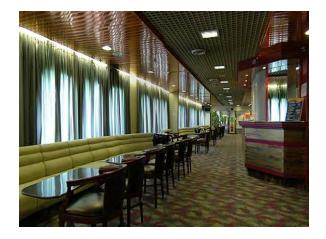

### Transport capacity

Load capacity 4500 dwt

Current load meter 1650m

Permitted number of

passengers 2100

Total passenger beds1606 (569 Cabins)

Vehicle capacity 730 cars

**Others** 