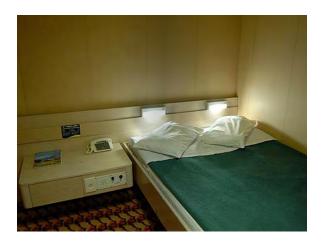

### Transport capacity

Load capacity 4500 dwt

Current load meter 1650m

Permitted number of

passengers 2100

Total passenger beds1606 (569 Cabins)

Vehicle capacity 730 cars

**Others** 