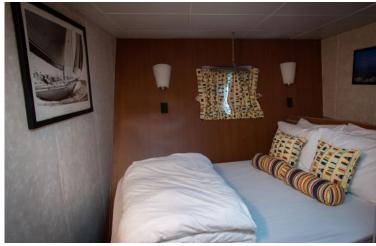

## Description

SMALL CRUISE SHIP – SALE SHIPS SPECIFICATIONS – STOCK NO.: S2612 Normal Passenger Capacity: 88 Maximum Passenger Capacity: 88 Passenger Cabins: 44 Outside Cabins: Inside Cabins: Cabins with Balconies: Normal Crew Capacity: 10 Cabins

## Accommodations

50

Heads: