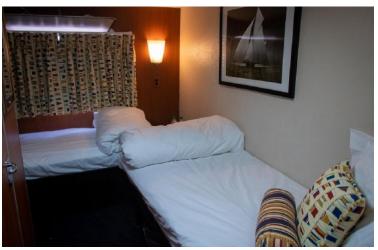

## Description

SMALL CRUISE SHIP – SALE SHIPS SPECIFICATIONS – STOCK NO.: S2612 Normal Passenger Capacity: 88 Maximum Passenger Capacity: 88 Passenger Cabins: 44 Outside Cabins: Inside Cabins: Cabins with Balconies: Normal Crew Capacity: 10 Cabins