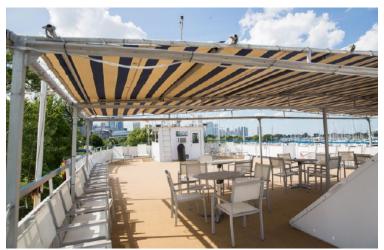

## Description

SMALL CRUISE SHIP – SALE SHIPS SPECIFICATIONS – STOCK NO.: S2612 Normal Passenger Capacity: 88 Maximum Passenger Capacity: 88 Passenger Cabins: 44 Outside Cabins: Inside Cabins: Cabins with Balconies: Normal Crew Capacity: 10 Cabins