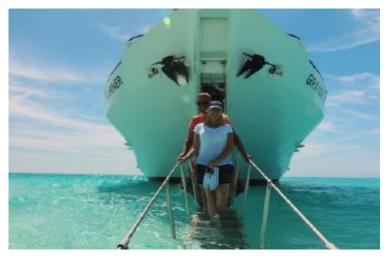

## Description

SMALL CRUISE SHIP – SALE SHIPS SPECIFICATIONS – STOCK NO.: S2612 Normal Passenger Capacity: 88 Maximum Passenger Capacity: 88 Passenger Cabins: 44 Outside Cabins: Inside Cabins: Cabins with Balconies: Normal Crew Capacity: 10 Cabins

Year Built: 1998 LOA: 56 m Beam: 12.19 m Draft: 1.98 m Gross Tons: 97 GT Service Speed (Knots): 10 Type of Ship: Cruise Ship / Open Ocean Accommodation Rating: 2.5\* Last Refurbishment: 2010 Location of Ship: Warren, RI USA Certificates Current: SOLAS Compliant: Yes Classification: ABS Flag:**USA** Available for Sale: Yes Available for Charter: No. Estimated Sale Price: US\$2 million **ADDITIONAL COMMENTS:** 