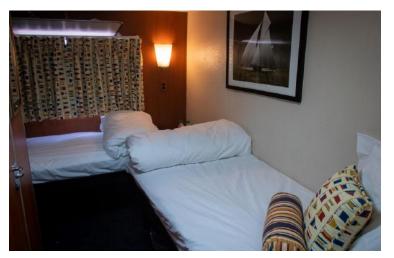

## Description

SMALL CRUISE SHIP – SALE SHIPS SPECIFICATIONS – STOCK NO.: S2612 Normal Passenger Capacity: 88 Maximum Passenger Capacity: 88 Passenger Cabins: 44 Outside Cabins: Inside Cabins: Cabins with Balconies: Normal Crew Capacity: 10 Cabins

## Accommodations

50

Heads: