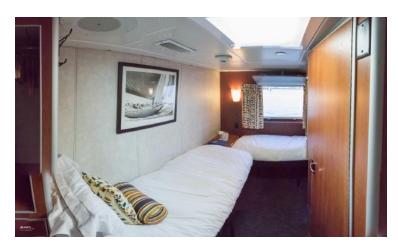

## Description

SMALL CRUISE SHIP – SALE SHIPS SPECIFICATIONS – STOCK NO.: S2612 Normal Passenger Capacity: 88 Maximum Passenger Capacity: 88 Passenger Cabins: 44 Outside Cabins: Inside Cabins: Cabins with Balconies: Normal Crew Capacity: 10 Cabins

## Accommodations

50

Heads: