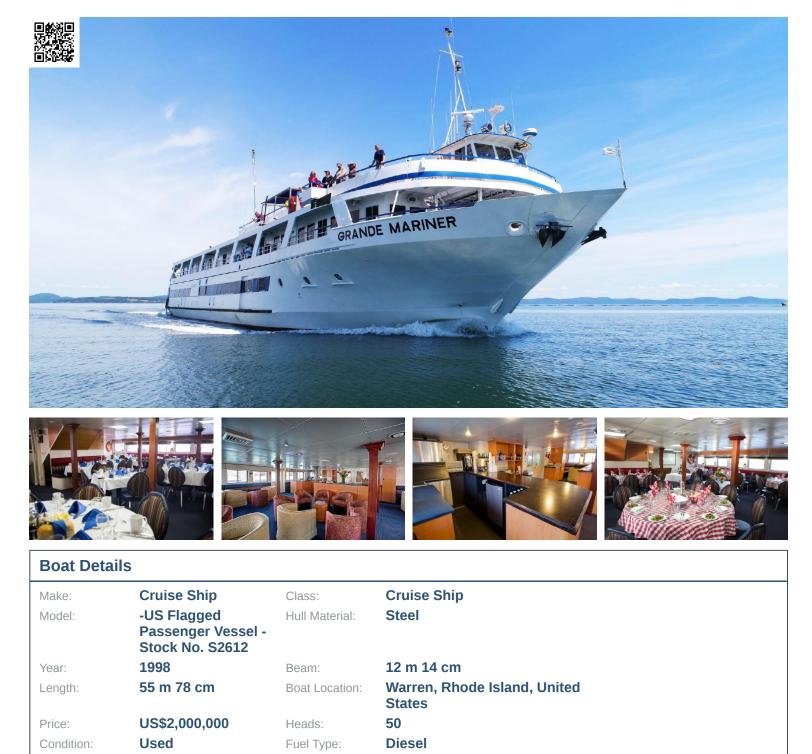

## Description

SMALL CRUISE SHIP – SALE SHIPS SPECIFICATIONS – STOCK NO.: S2612 Normal Passenger Capacity: 88 Maximum Passenger Capacity: 88 Passenger Cabins: 44 Outside Cabins: Inside Cabins: Cabins with Balconies: Normal Crew Capacity: 10 Cabins

Year Built: 1998 LOA: 56 m Beam: 12.19 m Draft: 1.98 m Gross Tons: 97 GT Service Speed (Knots): 10 Type of Ship: Cruise Ship / Open Ocean Accommodation Rating: 2.5\* Last Refurbishment: 2010 Location of Ship: Warren, RI USA Certificates Current: SOLAS Compliant: Yes Classification: ABS Flag:**USA** Available for Sale: Yes Available for Charter: No. Estimated Sale Price: US\$2 million **ADDITIONAL COMMENTS:** 