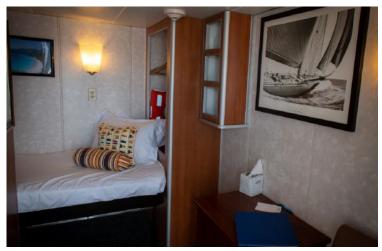

## Description

SMALL CRUISE SHIP – SALE SHIPS SPECIFICATIONS – STOCK NO.: S2612 Normal Passenger Capacity: 88 Maximum Passenger Capacity: 88 Passenger Cabins: 44 Outside Cabins: Inside Cabins: Cabins with Balconies: Normal Crew Capacity: 10 Cabins

## Accommodations

50

Heads: