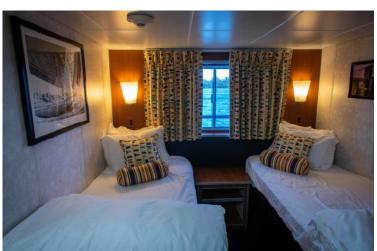

## Description

SMALL CRUISE SHIP – SALE SHIPS SPECIFICATIONS – STOCK NO.: S2612 Normal Passenger Capacity: 88 Maximum Passenger Capacity: 88 Passenger Cabins: 44 Outside Cabins: Inside Cabins: Cabins with Balconies: Normal Crew Capacity: 10 Cabins

## Accommodations

50

Heads: