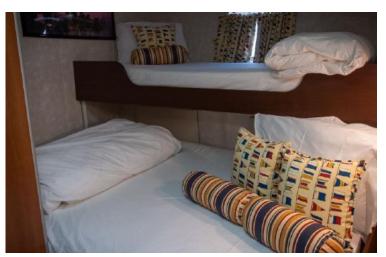

## Description

SMALL CRUISE SHIP – SALE SHIPS SPECIFICATIONS – STOCK NO.: S2612 Normal Passenger Capacity: 88 Maximum Passenger Capacity: 88 Passenger Cabins: 44 Outside Cabins: Inside Cabins: Cabins with Balconies: Normal Crew Capacity: 10 Cabins

## Accommodations

50

Heads: