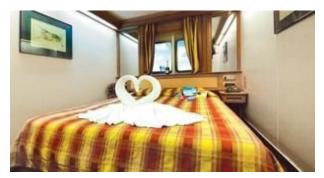

## Description

CRUISE SHIP FOR SALE

STOCK NO. S2101

PLEASE NOTE: As brokers, the price indicated is our best estimate and may be negotiable

Lower Berth Passenger Capacity: **764**All Berths Passenger Capacity: **859** 

Cabins: **400**Outside Cabins:
Inside Cabins:

Cabins with Balconies:

Normal Crew Berths: 350

Year Built: 1977 LOA: 163.56 m Beam: 22.80 m Draft: 8.3 m

Gross Tons: 17,496 GT

Service Speed (Knots): 18.5

Type of Ship: Cruise Ship / Open Ocean

Accommodation Rating: 2.5\*
Last Refurbishment: 2009
Location of Ship: Greece
Available for Sale: Yes

Available for Charter: No

Estimated Price: Althouth you might see this vessel advertised at a lower price, we believe our "Estimate" is the most accurate based on our direct discussions with the vessel owner. As we always advise, the price