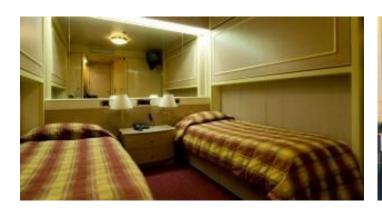

## Description

CRUISE SHIP FOR SALE

STOCK NO. S2101

PLEASE NOTE: As brokers, the price indicated is our best estimate and may be negotiable

Lower Berth Passenger Capacity: **764**All Berths Passenger Capacity: **859** 

Cabins: **400**Outside Cabins:
Inside Cabins:

Cabins with Balconies:

Normal Crew Berths: 350

Year Built: 1977 LOA: 163.56 m Beam: 22.80 m Draft: 8.3 m

Gross Tons: 17,496 GT

Service Speed (Knots): 18.5

Type of Ship: Cruise Ship / Open Ocean