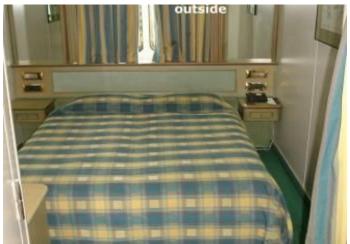

## Description

CRUISE SHIP FOR SALE

STOCK NO. S2101

PLEASE NOTE: As brokers, the price indicated is our best estimate and may be negotiable

Lower Berth Passenger Capacity: **764**All Berths Passenger Capacity: **859** 

Cabins: **400**Outside Cabins:
Inside Cabins:

Cabins with Balconies:

Normal Crew Berths: 350

Year Built: 1977 LOA: 163.56 m Beam: 22.80 m Draft: 8.3 m

Gross Tons: 17,496 GT

Service Speed (Knots): 18.5

Type of Ship: Cruise Ship / Open Ocean