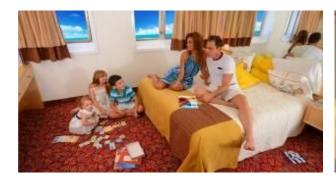

## Description

CRUISE SHIP FOR SALE

STOCK NO. S2101

PLEASE NOTE: As brokers, the price indicated is our best estimate and may be negotiable

Lower Berth Passenger Capacity: **764**All Berths Passenger Capacity: **859** 

Cabins: **400**Outside Cabins:
Inside Cabins:

Cabins with Balconies:

Normal Crew Berths: 350

Year Built: 1977 LOA: 163.56 m Beam: 22.80 m Draft: 8.3 m

Gross Tons: 17,496 GT

Service Speed (Knots): 18.5

Type of Ship: Cruise Ship / Open Ocean

Accommodation Rating: 2.5\*
Last Refurbishment: 2009
Location of Ship: Greece
Available for Sale: Yes

Available for Charter: No

Estimated Price: Althouth you might see this vessel advertised at a lower price, we believe our "Estimate" is the most accurate based on our direct discussions with the vessel owner. As we always advise, the price