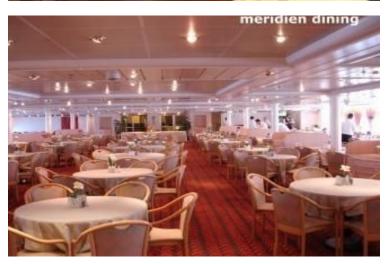

## Description

CRUISE SHIP FOR SALE

STOCK NO. S2101

PLEASE NOTE: As brokers, the price indicated is our best estimate and may be negotiable

Lower Berth Passenger Capacity: **764**All Berths Passenger Capacity: **859** 

Cabins: **400**Outside Cabins:
Inside Cabins:

Cabins with Balconies:

Normal Crew Berths: 350

Year Built: 1977 LOA: 163.56 m Beam: 22.80 m Draft: 8.3 m

Gross Tons: 17,496 GT

Service Speed (Knots): 18.5

Type of Ship: Cruise Ship / Open Ocean

Accommodation Rating: 2.5\*
Last Refurbishment: 2009
Location of Ship: Greece
Available for Sale: Yes

Available for Charter: No

Estimated Price: Althouth you might see this vessel advertised at a lower price, we believe our "Estimate" is the most accurate based on our direct discussions with the vessel owner. As we always advise, the price