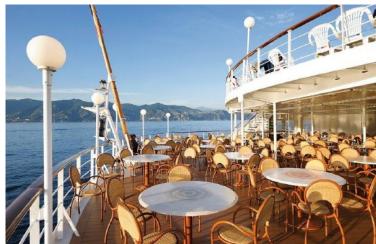

## Description

CRUISE SHIP FOR SALE

STOCK NO. S2101

PLEASE NOTE: As brokers, the price indicated is our best estimate and may be negotiable

Lower Berth Passenger Capacity: **764**All Berths Passenger Capacity: **859** 

Cabins: **400**Outside Cabins:
Inside Cabins:

Cabins with Balconies:

Normal Crew Berths: 350

Year Built: 1977 LOA: 163.56 m Beam: 22.80 m Draft: 8.3 m

Gross Tons: 17,496 GT

Service Speed (Knots): 18.5

Type of Ship: Cruise Ship / Open Ocean