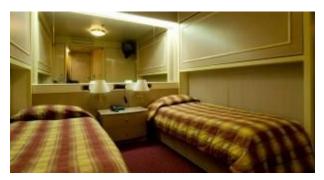

Cabins: **400**Outside Cabins:
Inside Cabins:

Cabins with Balconies:

Normal Crew Berths: 350

Year Built: 1977 LOA: 163.56 m Beam: 22.80 m Draft: 8.3 m

Gross Tons: 17,496 GT

Service Speed (Knots): 18.5

Type of Ship: Cruise Ship / Open Ocean

Accommodation Rating: 2.5\*
Last Refurbishment: 2009
Location of Ship: Greece
Available for Sale: Yes

Available for Charter: No

Estimated Price: Althouth you might see this vessel advertised at a lower price, we believe our "Estimate" is the most accurate based on our direct discussions with the vessel owner. As we always advise, the price