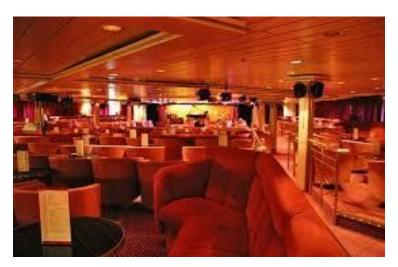

## Description

CRUISE SHIP FOR SALE

STOCK NO. S2101

PLEASE NOTE: As brokers, the price indicated is our best estimate and may be negotiable

Lower Berth Passenger Capacity: **764**All Berths Passenger Capacity: **859** 

Cabins: **400**Outside Cabins:
Inside Cabins:

Cabins with Balconies:

Normal Crew Berths: 350

Year Built: 1977 LOA: 163.56 m Beam: 22.80 m Draft: 8.3 m

Gross Tons: 17,496 GT

Service Speed (Knots): 18.5

Type of Ship: Cruise Ship / Open Ocean