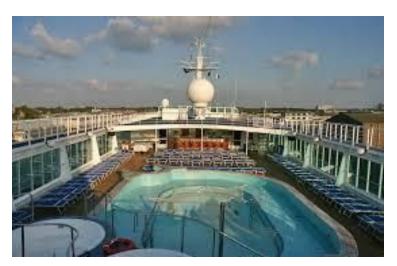

Cabins: **400**Outside Cabins:
Inside Cabins:

Cabins with Balconies:

Normal Crew Berths: 350

Year Built: 1977 LOA: 163.56 m Beam: 22.80 m Draft: 8.3 m

Gross Tons: 17,496 GT

Service Speed (Knots): 18.5

Type of Ship: Cruise Ship / Open Ocean

Accommodation Rating: 2.5\*
Last Refurbishment: 2009
Location of Ship: Greece
Available for Sale: Yes

Available for Charter: No

Estimated Price: Althouth you might see this vessel advertised at a lower price, we believe our "Estimate" is the most accurate based on our direct discussions with the vessel owner. As we always advise, the price