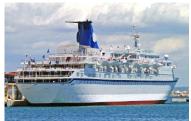

# 536 ft 1977 Cruise Ship - 764 /859 Passengers - Stock No. S2101 **US\$4,500,000**

Mikro Vathi, Greece

## Description

CRUISE SHIP FOR SALE

STOCK NO. S2101

PLEASE NOTE: As brokers, the price indicated is our best estimate and may be negotiable

Lower Berth Passenger Capacity: **764**All Berths Passenger Capacity: **859** 

Cabins: **400**Outside Cabins:
Inside Cabins:

Cabins with Balconies:

Normal Crew Berths: 350

Year Built: 1977 LOA: 163.56 m Beam: 22.80 m Draft: 8.3 m

Gross Tons: 17,496 GT

Service Speed (Knots): 18.5

Type of Ship: Cruise Ship / Open Ocean