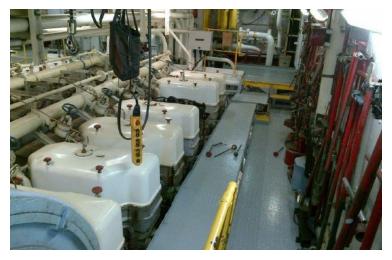

Cabins: **400**Outside Cabins:
Inside Cabins:

Cabins with Balconies:

Normal Crew Berths: 350

Year Built: 1977 LOA: 163.56 m Beam: 22.80 m Draft: 8.3 m

Gross Tons: 17,496 GT

Service Speed (Knots): 18.5

Type of Ship: Cruise Ship / Open Ocean