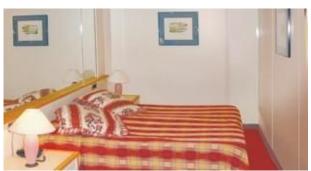

## Description

CRUISE SHIP FOR SALE

STOCK NO. S2101

PLEASE NOTE: As brokers, the price indicated is our best estimate and may be negotiable

Lower Berth Passenger Capacity: **764**All Berths Passenger Capacity: **859** 

Cabins: **400**Outside Cabins:
Inside Cabins:

Cabins with Balconies:

Normal Crew Berths: 350

Year Built: 1977 LOA: 163.56 m Beam: 22.80 m Draft: 8.3 m

Gross Tons: 17,496 GT

Service Speed (Knots): 18.5

Type of Ship: Cruise Ship / Open Ocean