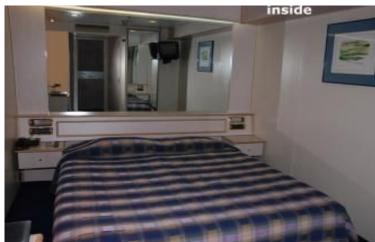

Cabins: **400**Outside Cabins:
Inside Cabins:

Cabins with Balconies:

Normal Crew Berths: 350

Year Built: 1977 LOA: 163.56 m Beam: 22.80 m Draft: 8.3 m

Gross Tons: 17,496 GT

Service Speed (Knots): 18.5

Type of Ship: Cruise Ship / Open Ocean

Accommodation Rating: 2.5\*
Last Refurbishment: 2009
Location of Ship: Greece
Available for Sale: Yes

Available for Charter: No

Estimated Price: Althouth you might see this vessel advertised at a lower price, we believe our "Estimate" is the most accurate based on our direct discussions with the vessel owner. As we always advise, the price