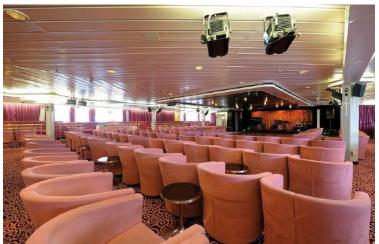

Cabins: **400**Outside Cabins:
Inside Cabins:

Cabins with Balconies:

Normal Crew Berths: 350

Year Built: 1977 LOA: 163.56 m Beam: 22.80 m Draft: 8.3 m

Gross Tons: 17,496 GT

Service Speed (Knots): 18.5

Type of Ship: Cruise Ship / Open Ocean

Accommodation Rating: 2.5\*
Last Refurbishment: 2009
Location of Ship: Greece
Available for Sale: Yes

Available for Charter: No

Estimated Price: Althouth you might see this vessel advertised at a lower price, we believe our "Estimate" is the most accurate based on our direct discussions with the vessel owner. As we always advise, the price