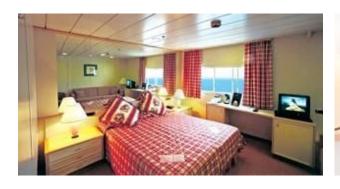

## Description

CRUISE SHIP FOR SALE

STOCK NO. S2101

PLEASE NOTE: As brokers, the price indicated is our best estimate and may be negotiable

Lower Berth Passenger Capacity: **764**All Berths Passenger Capacity: **859** 

Cabins: **400**Outside Cabins:
Inside Cabins:

Cabins with Balconies:

Normal Crew Berths: 350

Year Built: 1977 LOA: 163.56 m Beam: 22.80 m Draft: 8.3 m

Gross Tons: 17,496 GT

Service Speed (Knots): 18.5

Type of Ship: Cruise Ship / Open Ocean

Accommodation Rating: 2.5\*
Last Refurbishment: 2009
Location of Ship: Greece
Available for Sale: Yes

Available for Charter: No

Estimated Price: Althouth you might see this vessel advertised at a lower price, we believe our "Estimate" is the most accurate based on our direct discussions with the vessel owner. As we always advise, the price