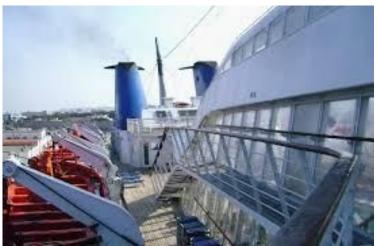

Cabins: **400**Outside Cabins:
Inside Cabins:

Cabins with Balconies:

Normal Crew Berths: 350

Year Built: 1977 LOA: 163.56 m Beam: 22.80 m Draft: 8.3 m

Gross Tons: 17,496 GT

Service Speed (Knots): 18.5

Type of Ship: Cruise Ship / Open Ocean