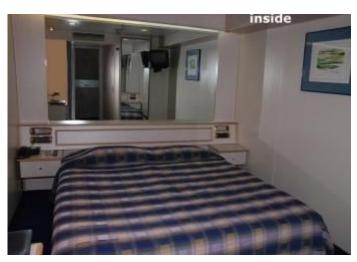

## Description

CRUISE SHIP FOR SALE

STOCK NO. S2101

PLEASE NOTE: As brokers, the price indicated is our best estimate and may be negotiable

Lower Berth Passenger Capacity: **764**All Berths Passenger Capacity: **859** 

Cabins: **400**Outside Cabins:
Inside Cabins:

Cabins with Balconies:

Normal Crew Berths: 350

Year Built: 1977 LOA: 163.56 m Beam: 22.80 m Draft: 8.3 m

Gross Tons: 17,496 GT

Service Speed (Knots): 18.5

Type of Ship: Cruise Ship / Open Ocean

Accommodation Rating: 2.5\*
Last Refurbishment: 2009
Location of Ship: Greece
Available for Sale: Yes

Available for Charter: No

Estimated Price: Althouth you might see this vessel advertised at a lower price, we believe our "Estimate" is the most accurate based on our direct discussions with the vessel owner. As we always advise, the price