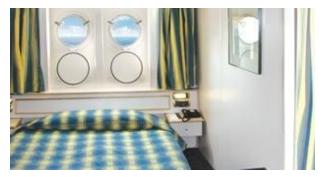

## Description

CRUISE SHIP FOR SALE

STOCK NO. S2101

PLEASE NOTE: As brokers, the price indicated is our best estimate and may be negotiable

Lower Berth Passenger Capacity: **764**All Berths Passenger Capacity: **859** 

Cabins: **400**Outside Cabins:
Inside Cabins:

Cabins with Balconies:

Normal Crew Berths: 350

Year Built: 1977 LOA: 163.56 m Beam: 22.80 m Draft: 8.3 m

Gross Tons: 17,496 GT

Service Speed (Knots): 18.5

Type of Ship: Cruise Ship / Open Ocean

Accommodation Rating: 2.5\*
Last Refurbishment: 2009
Location of Ship: Greece
Available for Sale: Yes

Available for Charter: No

Estimated Price: Althouth you might see this vessel advertised at a lower price, we believe our "Estimate" is the most accurate based on our direct discussions with the vessel owner. As we always advise, the price