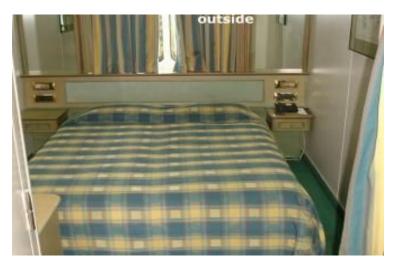

Cabins: **400**Outside Cabins:
Inside Cabins:

Cabins with Balconies:

Normal Crew Berths: 350

Year Built: 1977 LOA: 163.56 m Beam: 22.80 m Draft: 8.3 m

Gross Tons: 17,496 GT

Service Speed (Knots): 18.5

Type of Ship: Cruise Ship / Open Ocean

Accommodation Rating: 2.5\*
Last Refurbishment: 2009
Location of Ship: Greece
Available for Sale: Yes

Available for Charter: No

Estimated Price: Althouth you might see this vessel advertised at a lower price, we believe our "Estimate" is the most accurate based on our direct discussions with the vessel owner. As we always advise, the price