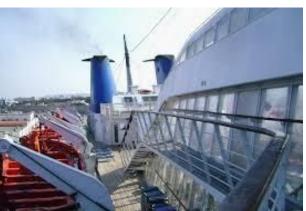

## Description

CRUISE SHIP FOR SALE

STOCK NO. S2101

PLEASE NOTE: As brokers, the price indicated is our best estimate and may be negotiable

Lower Berth Passenger Capacity: **764**All Berths Passenger Capacity: **859** 

Cabins: **400**Outside Cabins:
Inside Cabins:

Cabins with Balconies:

Normal Crew Berths: 350

Year Built: 1977 LOA: 163.56 m Beam: 22.80 m Draft: 8.3 m

Gross Tons: 17,496 GT

Service Speed (Knots): 18.5

Type of Ship: Cruise Ship / Open Ocean

Accommodation Rating: 2.5\*
Last Refurbishment: 2009
Location of Ship: Greece
Available for Sale: Yes

Available for Charter: No

Estimated Price: Althouth you might see this vessel advertised at a lower price, we believe our "Estimate" is the most accurate based on our direct discussions with the vessel owner. As we always advise, the price