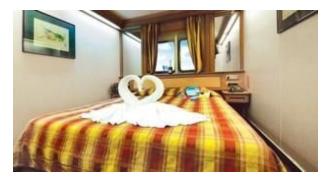

## Description

CRUISE SHIP FOR SALE

STOCK NO. S2101

PLEASE NOTE: As brokers, the price indicated is our best estimate and may be negotiable

Lower Berth Passenger Capacity: **764**All Berths Passenger Capacity: **859** 

Cabins: **400**Outside Cabins:
Inside Cabins:

Cabins with Balconies:

Normal Crew Berths: 350

Year Built: 1977 LOA: 163.56 m Beam: 22.80 m Draft: 8.3 m

Gross Tons: 17,496 GT

Service Speed (Knots): 18.5

Type of Ship: Cruise Ship / Open Ocean