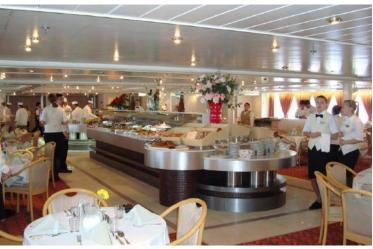

## Description

CRUISE SHIP FOR SALE

STOCK NO. S2101

PLEASE NOTE: As brokers, the price indicated is our best estimate and may be negotiable

Lower Berth Passenger Capacity: **764**All Berths Passenger Capacity: **859** 

Cabins: **400**Outside Cabins:
Inside Cabins:

Cabins with Balconies:

Normal Crew Berths: 350

Year Built: 1977 LOA: 163.56 m Beam: 22.80 m Draft: 8.3 m

Gross Tons: 17,496 GT

Service Speed (Knots): 18.5

Type of Ship: Cruise Ship / Open Ocean