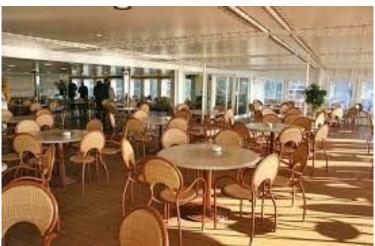

## Description

CRUISE SHIP FOR SALE

STOCK NO. S2101

PLEASE NOTE: As brokers, the price indicated is our best estimate and may be negotiable

Lower Berth Passenger Capacity: **764**All Berths Passenger Capacity: **859** 

Cabins: **400**Outside Cabins:
Inside Cabins:

Cabins with Balconies:

Normal Crew Berths: 350

Year Built: 1977 LOA: 163.56 m Beam: 22.80 m Draft: 8.3 m

Gross Tons: 17,496 GT

Service Speed (Knots): 18.5

Type of Ship: Cruise Ship / Open Ocean