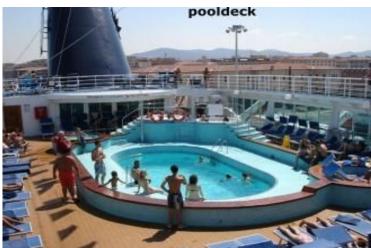

Cabins: **400**Outside Cabins:
Inside Cabins:

Cabins with Balconies:

Normal Crew Berths: 350

Year Built: 1977 LOA: 163.56 m Beam: 22.80 m Draft: 8.3 m

Gross Tons: 17,496 GT

Service Speed (Knots): 18.5

Type of Ship: Cruise Ship / Open Ocean

Accommodation Rating: 2.5\*
Last Refurbishment: 2009
Location of Ship: Greece
Available for Sale: Yes

Available for Charter: No

Estimated Price: Althouth you might see this vessel advertised at a lower price, we believe our "Estimate" is the most accurate based on our direct discussions with the vessel owner. As we always advise, the price