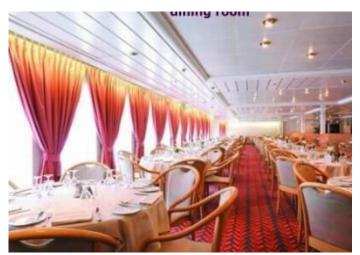

## Description

CRUISE SHIP FOR SALE

STOCK NO. S2101

PLEASE NOTE: As brokers, the price indicated is our best estimate and may be negotiable

Lower Berth Passenger Capacity: **764**All Berths Passenger Capacity: **859** 

Cabins: **400**Outside Cabins:
Inside Cabins:

Cabins with Balconies:

Normal Crew Berths: 350

Year Built: 1977 LOA: 163.56 m Beam: 22.80 m Draft: 8.3 m

Gross Tons: 17,496 GT

Service Speed (Knots): 18.5

Type of Ship: Cruise Ship / Open Ocean