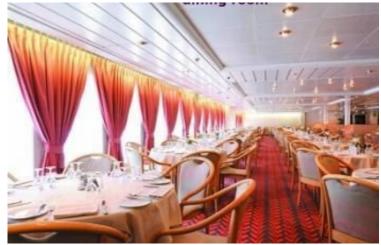

## Description

CRUISE SHIP FOR SALE

STOCK NO. S2101

PLEASE NOTE: As brokers, the price indicated is our best estimate and may be negotiable

Lower Berth Passenger Capacity: **764**All Berths Passenger Capacity: **859** 

Cabins: **400**Outside Cabins:
Inside Cabins:

Cabins with Balconies:

Normal Crew Berths: 350

Year Built: 1977 LOA: 163.56 m Beam: 22.80 m Draft: 8.3 m

Gross Tons: 17,496 GT

Service Speed (Knots): 18.5

Type of Ship: Cruise Ship / Open Ocean

Accommodation Rating: 2.5\*
Last Refurbishment: 2009
Location of Ship: Greece
Available for Sale: Yes

Available for Charter: No

Estimated Price: Althouth you might see this vessel advertised at a lower price, we believe our "Estimate" is the most accurate based on our direct discussions with the vessel owner. As we always advise, the price