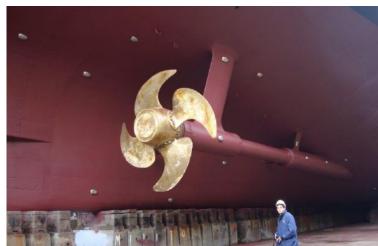

Cabins: **400**Outside Cabins:
Inside Cabins:

Cabins with Balconies:

Normal Crew Berths: 350

Year Built: 1977 LOA: 163.56 m Beam: 22.80 m Draft: 8.3 m

Gross Tons: 17,496 GT

Service Speed (Knots): 18.5

Type of Ship: Cruise Ship / Open Ocean