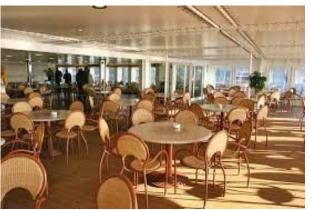

## Description

CRUISE SHIP FOR SALE

STOCK NO. S2101

PLEASE NOTE: As brokers, the price indicated is our best estimate and may be negotiable

Lower Berth Passenger Capacity: **764**All Berths Passenger Capacity: **859** 

Cabins: **400**Outside Cabins:
Inside Cabins:

Cabins with Balconies:

Normal Crew Berths: 350

Year Built: 1977 LOA: 163.56 m Beam: 22.80 m Draft: 8.3 m

Gross Tons: 17,496 GT

Service Speed (Knots): 18.5

Type of Ship: Cruise Ship / Open Ocean

Accommodation Rating: 2.5\*
Last Refurbishment: 2009
Location of Ship: Greece
Available for Sale: Yes

Available for Charter: No

Estimated Price: Althouth you might see this vessel advertised at a lower price, we believe our "Estimate" is the most accurate based on our direct discussions with the vessel owner. As we always advise, the price