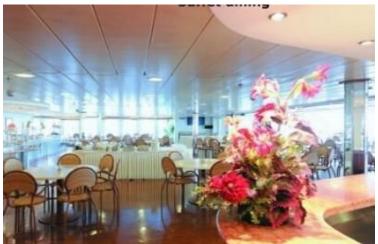

## Description

CRUISE SHIP FOR SALE

STOCK NO. S2101

PLEASE NOTE: As brokers, the price indicated is our best estimate and may be negotiable

Lower Berth Passenger Capacity: **764**All Berths Passenger Capacity: **859** 

Cabins: **400**Outside Cabins:
Inside Cabins:

Cabins with Balconies:

Normal Crew Berths: 350

Year Built: 1977 LOA: 163.56 m Beam: 22.80 m Draft: 8.3 m

Gross Tons: 17,496 GT

Service Speed (Knots): 18.5

Type of Ship: Cruise Ship / Open Ocean

Accommodation Rating: 2.5\*
Last Refurbishment: 2009
Location of Ship: Greece
Available for Sale: Yes

Available for Charter: No

Estimated Price: Althouth you might see this vessel advertised at a lower price, we believe our "Estimate" is the most accurate based on our direct discussions with the vessel owner. As we always advise, the price