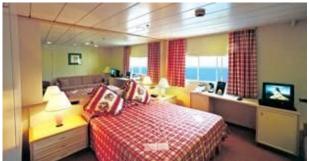

## Description

CRUISE SHIP FOR SALE

STOCK NO. S2101

PLEASE NOTE: As brokers, the price indicated is our best estimate and may be negotiable

Lower Berth Passenger Capacity: **764**All Berths Passenger Capacity: **859** 

Cabins: **400**Outside Cabins:
Inside Cabins:

Cabins with Balconies:

Normal Crew Berths: 350

Year Built: 1977 LOA: 163.56 m Beam: 22.80 m Draft: 8.3 m

Gross Tons: 17,496 GT

Service Speed (Knots): 18.5

Type of Ship: Cruise Ship / Open Ocean

Accommodation Rating: 2.5\*
Last Refurbishment: 2009
Location of Ship: Greece
Available for Sale: Yes

Available for Charter: No

Estimated Price: Althouth you might see this vessel advertised at a lower price, we believe our "Estimate" is the most accurate based on our direct discussions with the vessel owner. As we always advise, the price