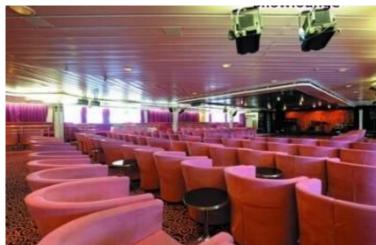

## Description

CRUISE SHIP FOR SALE

STOCK NO. S2101

PLEASE NOTE: As brokers, the price indicated is our best estimate and may be negotiable

Lower Berth Passenger Capacity: **764**All Berths Passenger Capacity: **859** 

Cabins: **400**Outside Cabins:
Inside Cabins:

Cabins with Balconies:

Normal Crew Berths: 350

Year Built: 1977 LOA: 163.56 m Beam: 22.80 m Draft: 8.3 m

Gross Tons: 17,496 GT

Service Speed (Knots): 18.5

Type of Ship: Cruise Ship / Open Ocean

Accommodation Rating: 2.5\*
Last Refurbishment: 2009
Location of Ship: Greece
Available for Sale: Yes

Available for Charter: No

Estimated Price: Althouth you might see this vessel advertised at a lower price, we believe our "Estimate" is the most accurate based on our direct discussions with the vessel owner. As we always advise, the price