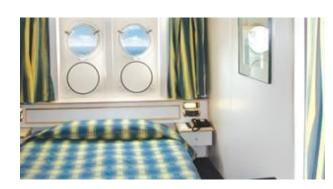

Cabins: **400**Outside Cabins:
Inside Cabins:

Cabins with Balconies:

Normal Crew Berths: 350

Year Built: 1977 LOA: 163.56 m Beam: 22.80 m Draft: 8.3 m

Gross Tons: 17,496 GT

Service Speed (Knots): 18.5

Type of Ship: Cruise Ship / Open Ocean

Accommodation Rating: 2.5\*
Last Refurbishment: 2009
Location of Ship: Greece
Available for Sale: Yes

Available for Charter: No

Estimated Price: Althouth you might see this vessel advertised at a lower price, we believe our "Estimate" is the most accurate based on our direct discussions with the vessel owner. As we always advise, the price