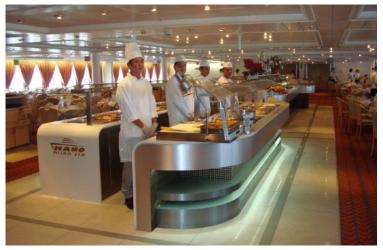

## Description

CRUISE SHIP FOR SALE

STOCK NO. S2101

PLEASE NOTE: As brokers, the price indicated is our best estimate and may be negotiable

Lower Berth Passenger Capacity: **764**All Berths Passenger Capacity: **859** 

Cabins: **400**Outside Cabins:
Inside Cabins:

Cabins with Balconies:

Normal Crew Berths: 350

Year Built: 1977 LOA: 163.56 m Beam: 22.80 m Draft: 8.3 m

Gross Tons: 17,496 GT

Service Speed (Knots): 18.5

Type of Ship: Cruise Ship / Open Ocean