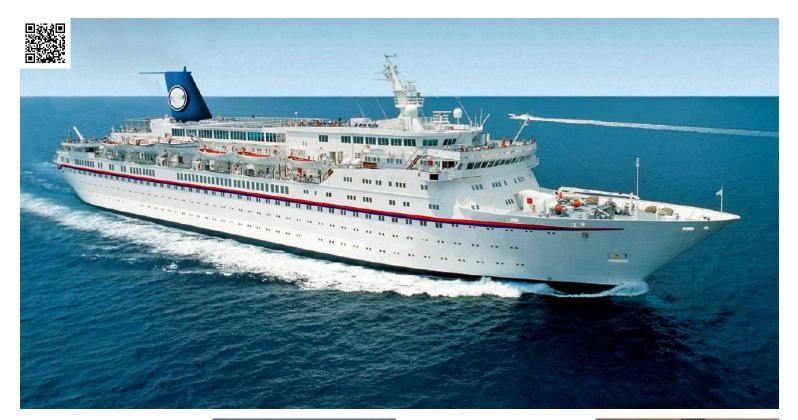

# 536 ft 1977 Cruise Ship - 764 /859 Passengers - Stock No. S2101 **US\$4,500,000**

Mikro Vathi, Greece

## Description

CRUISE SHIP FOR SALE

STOCK NO. S2101

PLEASE NOTE: As brokers, the price indicated is our best estimate and may be negotiable

Lower Berth Passenger Capacity: **764**All Berths Passenger Capacity: **859** 

Cabins: **400**Outside Cabins:
Inside Cabins:

Cabins with Balconies:

Normal Crew Berths: 350

Year Built: 1977 LOA: 163.56 m Beam: 22.80 m Draft: 8.3 m

Gross Tons: 17,496 GT

Service Speed (Knots): 18.5

Type of Ship: Cruise Ship / Open Ocean