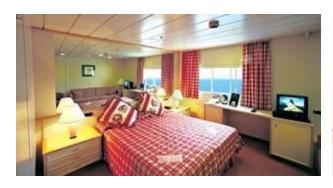

## Description

CRUISE SHIP FOR SALE

STOCK NO. S2101

PLEASE NOTE: As brokers, the price indicated is our best estimate and may be negotiable

Lower Berth Passenger Capacity: **764**All Berths Passenger Capacity: **859** 

Cabins: **400**Outside Cabins:
Inside Cabins:

Cabins with Balconies:

Normal Crew Berths: 350

Year Built: 1977 LOA: 163.56 m Beam: 22.80 m Draft: 8.3 m

Gross Tons: 17,496 GT

Service Speed (Knots): 18.5

Type of Ship: Cruise Ship / Open Ocean

Accommodation Rating: 2.5\*
Last Refurbishment: 2009
Location of Ship: Greece
Available for Sale: Yes

Available for Charter: No

Estimated Price: Althouth you might see this vessel advertised at a lower price, we believe our "Estimate" is the most accurate based on our direct discussions with the vessel owner. As we always advise, the price