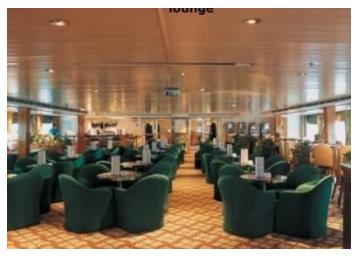

## Description

CRUISE SHIP FOR SALE

STOCK NO. S2101

PLEASE NOTE: As brokers, the price indicated is our best estimate and may be negotiable

Lower Berth Passenger Capacity: **764**All Berths Passenger Capacity: **859** 

Cabins: **400**Outside Cabins:
Inside Cabins:

Cabins with Balconies:

Normal Crew Berths: 350

Year Built: 1977 LOA: 163.56 m Beam: 22.80 m Draft: 8.3 m

Gross Tons: 17,496 GT

Service Speed (Knots): 18.5

Type of Ship: Cruise Ship / Open Ocean

Accommodation Rating: 2.5\*
Last Refurbishment: 2009
Location of Ship: Greece
Available for Sale: Yes

Available for Charter: No

Estimated Price: Althouth you might see this vessel advertised at a lower price, we believe our "Estimate" is the most accurate based on our direct discussions with the vessel owner. As we always advise, the price