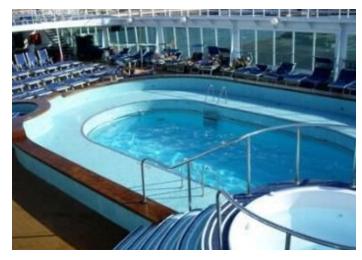

## Description

CRUISE SHIP FOR SALE

STOCK NO. S2101

PLEASE NOTE: As brokers, the price indicated is our best estimate and may be negotiable

Lower Berth Passenger Capacity: **764**All Berths Passenger Capacity: **859** 

Cabins: **400**Outside Cabins:
Inside Cabins:

Cabins with Balconies:

Normal Crew Berths: 350

Year Built: 1977 LOA: 163.56 m Beam: 22.80 m Draft: 8.3 m

Gross Tons: 17,496 GT

Service Speed (Knots): 18.5

Type of Ship: Cruise Ship / Open Ocean

Accommodation Rating: 2.5\*
Last Refurbishment: 2009
Location of Ship: Greece
Available for Sale: Yes

Available for Charter: No

Estimated Price: Althouth you might see this vessel advertised at a lower price, we believe our "Estimate" is the most accurate based on our direct discussions with the vessel owner. As we always advise, the price