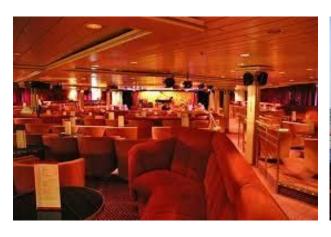

## Description

CRUISE SHIP FOR SALE

STOCK NO. S2101

PLEASE NOTE: As brokers, the price indicated is our best estimate and may be negotiable

Lower Berth Passenger Capacity: **764**All Berths Passenger Capacity: **859** 

Cabins: **400**Outside Cabins:
Inside Cabins:

Cabins with Balconies:

Normal Crew Berths: 350

Year Built: 1977 LOA: 163.56 m Beam: 22.80 m Draft: 8.3 m

Gross Tons: 17,496 GT

Service Speed (Knots): 18.5

Type of Ship: Cruise Ship / Open Ocean

Accommodation Rating: 2.5\*
Last Refurbishment: 2009
Location of Ship: Greece
Available for Sale: Yes

Available for Charter: No

Estimated Price: Althouth you might see this vessel advertised at a lower price, we believe our "Estimate" is the most accurate based on our direct discussions with the vessel owner. As we always advise, the price