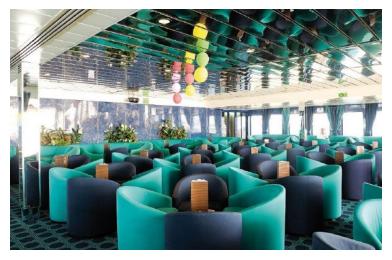

## Description

CRUISE SHIP FOR SALE

STOCK NO. S2101

PLEASE NOTE: As brokers, the price indicated is our best estimate and may be negotiable

Lower Berth Passenger Capacity: **764**All Berths Passenger Capacity: **859** 

Cabins: **400**Outside Cabins:
Inside Cabins:

Cabins with Balconies:

Normal Crew Berths: 350

Year Built: 1977 LOA: 163.56 m Beam: 22.80 m Draft: 8.3 m

Gross Tons: 17,496 GT

Service Speed (Knots): 18.5

Type of Ship: Cruise Ship / Open Ocean

Accommodation Rating: 2.5\*
Last Refurbishment: 2009
Location of Ship: Greece
Available for Sale: Yes

Available for Charter: No

Estimated Price: Althouth you might see this vessel advertised at a lower price, we believe our "Estimate" is the most accurate based on our direct discussions with the vessel owner. As we always advise, the price