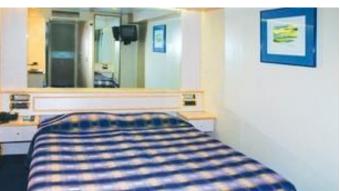

## Description

CRUISE SHIP FOR SALE

STOCK NO. S2101

PLEASE NOTE: As brokers, the price indicated is our best estimate and may be negotiable

Lower Berth Passenger Capacity: **764**All Berths Passenger Capacity: **859** 

Cabins: **400**Outside Cabins:
Inside Cabins:

Cabins with Balconies:

Normal Crew Berths: 350

Year Built: 1977 LOA: 163.56 m Beam: 22.80 m Draft: 8.3 m

Gross Tons: 17,496 GT

Service Speed (Knots): 18.5

Type of Ship: Cruise Ship / Open Ocean