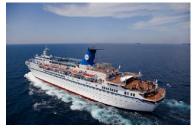

# 536 ft 1977 Cruise Ship - 764 /859 Passengers - Stock No. S2101 **US\$4,500,000**

Mikro Vathi, Greece

## Description

CRUISE SHIP FOR SALE

STOCK NO. S2101

PLEASE NOTE: As brokers, the price indicated is our best estimate and may be negotiable

Lower Berth Passenger Capacity: **764**All Berths Passenger Capacity: **859** 

Cabins: **400**Outside Cabins:
Inside Cabins:

Cabins with Balconies:

Normal Crew Berths: 350

Year Built: 1977 LOA: 163.56 m Beam: 22.80 m Draft: 8.3 m

Gross Tons: 17,496 GT

Service Speed (Knots): 18.5

Type of Ship: Cruise Ship / Open Ocean