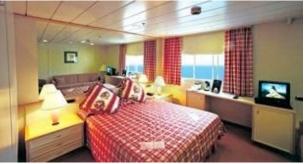

## Description

CRUISE SHIP FOR SALE

STOCK NO. S2101

PLEASE NOTE: As brokers, the price indicated is our best estimate and may be negotiable

Lower Berth Passenger Capacity: **764**All Berths Passenger Capacity: **859** 

Cabins: **400**Outside Cabins:
Inside Cabins:

Cabins with Balconies:

Normal Crew Berths: 350

Year Built: 1977 LOA: 163.56 m Beam: 22.80 m Draft: 8.3 m

Gross Tons: 17,496 GT

Service Speed (Knots): 18.5

Type of Ship: Cruise Ship / Open Ocean

Accommodation Rating: 2.5\*
Last Refurbishment: 2009
Location of Ship: Greece
Available for Sale: Yes

Available for Charter: No

Estimated Price: Althouth you might see this vessel advertised at a lower price, we believe our "Estimate" is the most accurate based on our direct discussions with the vessel owner. As we always advise, the price