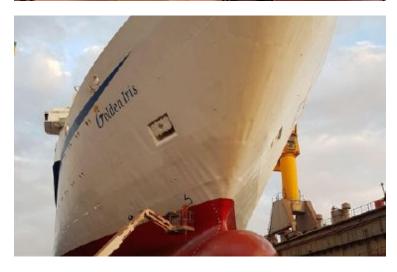

# 536 ft 1977 Cruise Ship - 764 /859 Passengers - Stock No. S2101 **US\$4,500,000**

Mikro Vathi, Greece

### **Boat Details**

Make: Cruise Ship Class: Cruise Ship

Model: - 764 /859 Hull Material: Steel

**Passengers - Stock** 

No. S2101

Year: 1977 Boat Location: Mikro Vathi, Greece

Length: 536 ft 7 in Fuel Type: Other