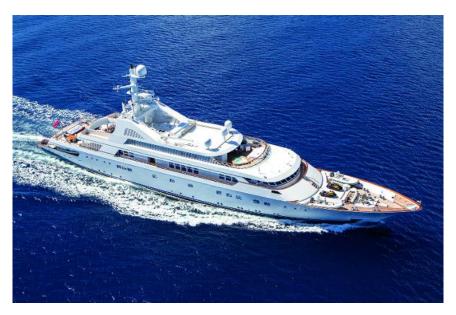

# Superyacht - Grand Ocean

Make: Superyacht Boat Name: Grand Ocean

Length: 80.2 m Hull Material: Steel Year: 1990 Number of Engines: 0

Condition: New Fuel Type: Diesel

### **Grand Ocean**

SUPERYACHT - FOR SALE OR CHARTER

YACHTS SPECIFICATIONS - STOCK NO.: \$2551

Normal Passenger Capacity: 1 Owners Suite, 1 Master Suite, 1 Double

VIP Suite, 4 Twin Cabins + 6 Staff Cabins

Passenger Cabins: 13

Normal Crew Capacity: 29

Year Built: 1990

Last Refit: 2017

LOA: 80.20 m (263 ft)

Beam: 12.80 m (41.99 ft)

Draft: 4.10 m (13.45 ft)

Gross Tons: 1864 GT