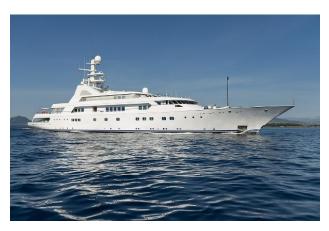

# Superyacht - Grand Ocean

Make: Superyacht Boat Name: Grand Ocean

Length: 80.2 m Hull Material: Steel Year: 1990 Number of Engines: 0

Condition: New Fuel Type: Diesel

### **Grand Ocean**

SUPERYACHT - FOR SALE OR CHARTER

YACHTS SPECIFICATIONS - STOCK NO.: \$2551

Normal Passenger Capacity: 1 Owners Suite, 1 Master Suite, 1 Double

VIP Suite, 4 Twin Cabins + 6 Staff Cabins

Passenger Cabins: 13

Normal Crew Capacity: 29

Year Built: 1990

Last Refit: 2017

LOA: 80.20 m (263 ft)

Beam: 12.80 m (41.99 ft)

Draft: 4.10 m (13.45 ft)

Gross Tons: 1864 GT