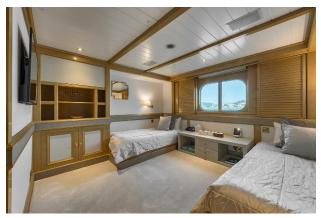

### **Grand Ocean**

SUPERYACHT - FOR SALE OR CHARTER

YACHTS SPECIFICATIONS - STOCK NO.: \$2551

Normal Passenger Capacity: 1 Owners Suite, 1 Master Suite, 1 Double

VIP Suite, 4 Twin Cabins + 6 Staff Cabins

Passenger Cabins: 13

Normal Crew Capacity: 29

Year Built: 1990

Last Refit: 2017

LOA: 80.20 m (263 ft)

Beam: 12.80 m (41.99 ft)

Draft: 4.10 m (13.45 ft)

Gross Tons: 1864 GT