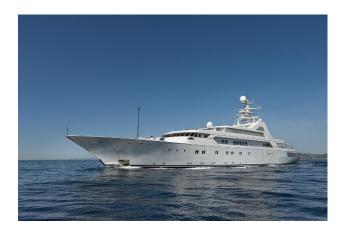

# Superyacht - Grand Ocean

Make: Superyacht Boat Name: Grand Ocean

Length: 80.2 m Hull Material: Steel Year: 1990 Number of Engines: 0

Condition: New Fuel Type: Diesel

### **Grand Ocean**

SUPERYACHT - FOR SALE OR CHARTER

YACHTS SPECIFICATIONS - STOCK NO.: \$2551

Normal Passenger Capacity: 1 Owners Suite, 1 Master Suite, 1 Double

VIP Suite, 4 Twin Cabins + 6 Staff Cabins