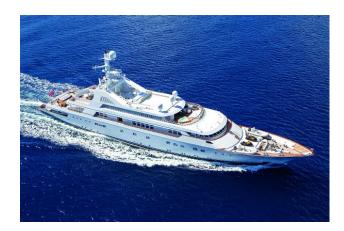

# Superyacht - Grand Ocean

Make: Superyacht Boat Name: Grand Ocean

Length: 80.2 m Hull Material: Steel Year: 1990 Number of Engines: 0

Condition: New Fuel Type: Diesel

### **Grand Ocean**

SUPERYACHT - FOR SALE OR CHARTER

YACHTS SPECIFICATIONS - STOCK NO.: \$2551

Normal Passenger Capacity: 1 Owners Suite, 1 Master Suite, 1 Double

VIP Suite, 4 Twin Cabins + 6 Staff Cabins

Passenger Cabins: 13

Normal Crew Capacity: 29

Year Built: 1990

Last Refit: 2017

LOA: 80.20 m (263 ft)

Beam: 12.80 m (41.99 ft)

Draft: 4.10 m (13.45 ft)

Gross Tons: 1864 GT