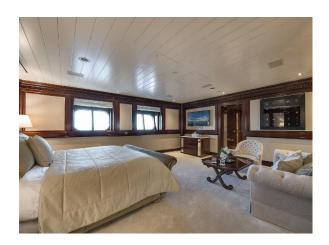

### **Grand Ocean**

SUPERYACHT - FOR SALE OR CHARTER

YACHTS SPECIFICATIONS - STOCK NO.: \$2551

Normal Passenger Capacity: 1 Owners Suite, 1 Master Suite, 1 Double

VIP Suite, 4 Twin Cabins + 6 Staff Cabins

Passenger Cabins: 13

Normal Crew Capacity: 29

Year Built: 1990

Last Refit: 2017

LOA: 80.20 m (263 ft)

Beam: 12.80 m (41.99 ft)

Draft: 4.10 m (13.45 ft)

Gross Tons: 1864 GT