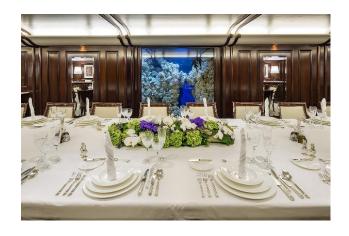

### **Grand Ocean**

SUPERYACHT - FOR SALE OR CHARTER

YACHTS SPECIFICATIONS - STOCK NO.: \$2551

Normal Passenger Capacity: 1 Owners Suite, 1 Master Suite, 1 Double

VIP Suite, 4 Twin Cabins + 6 Staff Cabins

Passenger Cabins: 13

Normal Crew Capacity: 29

Year Built: 1990

Last Refit: 2017

LOA: 80.20 m (263 ft)

Beam: 12.80 m (41.99 ft)

Draft: 4.10 m (13.45 ft)

Gross Tons: 1864 GT