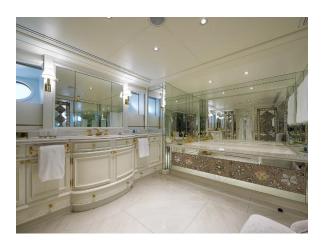

### **Grand Ocean**

SUPERYACHT - FOR SALE OR CHARTER

YACHTS SPECIFICATIONS - STOCK NO.: \$2551

Normal Passenger Capacity: 1 Owners Suite, 1 Master Suite, 1 Double

VIP Suite, 4 Twin Cabins + 6 Staff Cabins

Passenger Cabins: 13

Normal Crew Capacity: 29

Year Built: 1990

Last Refit: 2017

LOA: 80.20 m (263 ft)

Beam: 12.80 m (41.99 ft)

Draft: 4.10 m (13.45 ft)

Gross Tons: 1864 GT