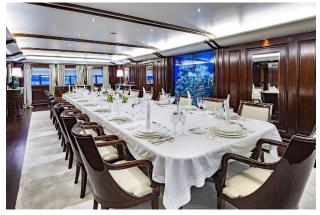

### **Grand Ocean**

SUPERYACHT - FOR SALE OR CHARTER

YACHTS SPECIFICATIONS - STOCK NO.: \$2551

Normal Passenger Capacity: 1 Owners Suite, 1 Master Suite, 1 Double

VIP Suite, 4 Twin Cabins + 6 Staff Cabins

Passenger Cabins: 13

Normal Crew Capacity: 29

Year Built: 1990

Last Refit: 2017

LOA: 80.20 m (263 ft)

Beam: 12.80 m (41.99 ft)

Draft: 4.10 m (13.45 ft)

Gross Tons: 1864 GT