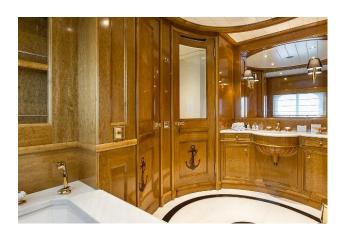

### **Grand Ocean**

SUPERYACHT - FOR SALE OR CHARTER

YACHTS SPECIFICATIONS - STOCK NO.: \$2551

Normal Passenger Capacity: 1 Owners Suite, 1 Master Suite, 1 Double

VIP Suite, 4 Twin Cabins + 6 Staff Cabins

Passenger Cabins: 13

Normal Crew Capacity: 29

Year Built: 1990

Last Refit: 2017

LOA: 80.20 m (263 ft)

Beam: 12.80 m (41.99 ft)

Draft: 4.10 m (13.45 ft)

Gross Tons: 1864 GT