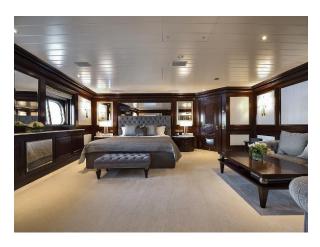

### **Grand Ocean**

SUPERYACHT - FOR SALE OR CHARTER

YACHTS SPECIFICATIONS - STOCK NO.: \$2551

Normal Passenger Capacity: 1 Owners Suite, 1 Master Suite, 1 Double

VIP Suite, 4 Twin Cabins + 6 Staff Cabins

Passenger Cabins: 13

Normal Crew Capacity: 29

Year Built: 1990

Last Refit: 2017

LOA: 80.20 m (263 ft)

Beam: 12.80 m (41.99 ft)

Draft: 4.10 m (13.45 ft)

Gross Tons: 1864 GT