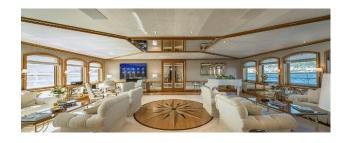

### **Grand Ocean**

SUPERYACHT - FOR SALE OR CHARTER

YACHTS SPECIFICATIONS - STOCK NO.: \$2551

Normal Passenger Capacity: 1 Owners Suite, 1 Master Suite, 1 Double

VIP Suite, 4 Twin Cabins + 6 Staff Cabins

Passenger Cabins: 13

Normal Crew Capacity: 29

Year Built: 1990

Last Refit: 2017

LOA: 80.20 m (263 ft)

Beam: 12.80 m (41.99 ft)

Draft: 4.10 m (13.45 ft)

Gross Tons: 1864 GT