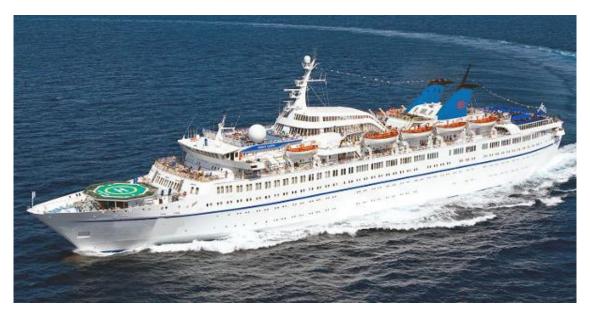

## Cruise Ship -Stock No. S2001

Make: Cruise Ship

Model: -Stock No. S2001

Length: 160.11 m

Price: \$4,500,000

Year: 1968 Condition: Used Hull Material: Steel

Number of Engines: 0

Fuel Type: Diesel

## Description

SHIPS SPECIFICATIONS - STOCK NO.: S2001

Available for Sale, or Charter

Normal Passenger Capacity: 714

Maximum Passenger Capacity: 912

Passenger Cabins: 355

Normal Crew Capacity: 400

Year Built: 1968

LOA: 160.11 m

Beam: 22.84 m

Draft: 6.7 m

Gross Tons: 15,781 GT

Service Speed (Knots): 16

Type of Ship: Cruise Ship / Open Ocean

Accommodation Rating: 3\*

Last Refurbishment:

Location of Ship: Greece

Available for Sale: Yes

Available for Charter: Yes

Estimated Price: US\$4,500,000

**ADDITIONAL COMMENTS:** 