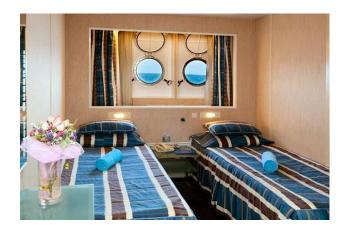

## Description

SHIPS SPECIFICATIONS - STOCK NO.: S2001

Available for Sale, or Charter

Normal Passenger Capacity: 714

Maximum Passenger Capacity: 912

Passenger Cabins: 355

Normal Crew Capacity: 400

Year Built: 1968

LOA: 160.11 m

Beam: 22.84 m

Draft: 6.7 m

Gross Tons: 15,781 GT

Service Speed (Knots): 16

Type of Ship: Cruise Ship / Open Ocean

Accommodation Rating: 3\*

Last Refurbishment: