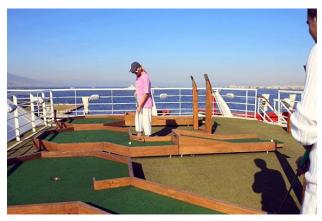

## Description

SHIPS SPECIFICATIONS - STOCK NO.: S2001

Available for Sale, or Charter

Normal Passenger Capacity: 714

Maximum Passenger Capacity: 912

Passenger Cabins: 355

Normal Crew Capacity: 400

Year Built: 1968

LOA: 160.11 m

Beam: 22.84 m

Draft: 6.7 m

Gross Tons: 15,781 GT

Service Speed (Knots): 16

Type of Ship: Cruise Ship / Open Ocean

Accommodation Rating: 3\*

Last Refurbishment: