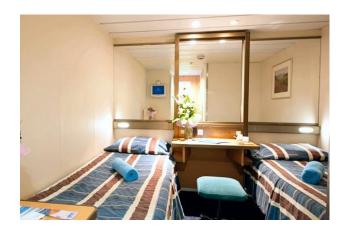

## Description

SHIPS SPECIFICATIONS - STOCK NO.: S2001

Available for Sale, or Charter

Normal Passenger Capacity: 714

Maximum Passenger Capacity: 912

Passenger Cabins: 355

Normal Crew Capacity: 400

Year Built: 1968

LOA: 160.11 m

Beam: 22.84 m

Draft: 6.7 m

Gross Tons: 15,781 GT

Service Speed (Knots): 16

Type of Ship: Cruise Ship / Open Ocean

Accommodation Rating: 3\*

Last Refurbishment: