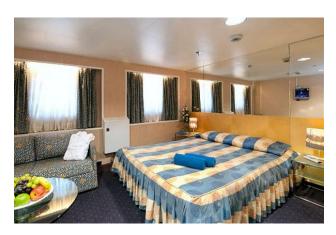

## Description

SHIPS SPECIFICATIONS - STOCK NO.: S2001

Available for Sale, or Charter

Normal Passenger Capacity: 714

Maximum Passenger Capacity: 912

Passenger Cabins: 355

Normal Crew Capacity: 400

Year Built: 1968

LOA: 160.11 m

Beam: 22.84 m

Draft: 6.7 m

Gross Tons: 15,781 GT

Service Speed (Knots): 16

Type of Ship: Cruise Ship / Open Ocean

Accommodation Rating: 3\*

Last Refurbishment:

Location of Ship: Greece

Available for Sale: Yes

Available for Charter: Yes

Estimated Price: US\$4,500,000

**ADDITIONAL COMMENTS:** 