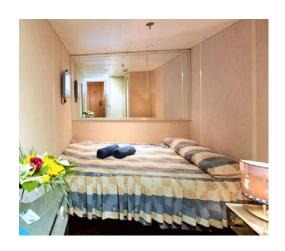

## Description

SHIPS SPECIFICATIONS - STOCK NO.: S2001

Available for Sale, or Charter

Normal Passenger Capacity: 714

Maximum Passenger Capacity: 912

Passenger Cabins: 355

Normal Crew Capacity: 400

Year Built: 1968

LOA: 160.11 m

Beam: 22.84 m

Draft: 6.7 m

Gross Tons: 15,781 GT

Service Speed (Knots): 16

Type of Ship: Cruise Ship / Open Ocean

Accommodation Rating: 3\*

Last Refurbishment: