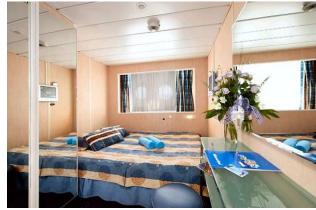

## Description

SHIPS SPECIFICATIONS - STOCK NO.: S2001

Available for Sale, or Charter

Normal Passenger Capacity: 714

Maximum Passenger Capacity: 912

Passenger Cabins: 355

Normal Crew Capacity: 400

Year Built: 1968

LOA: 160.11 m

Beam: 22.84 m

Draft: 6.7 m

Gross Tons: 15,781 GT

Service Speed (Knots): 16

Type of Ship: Cruise Ship / Open Ocean

Accommodation Rating: 3\*

Last Refurbishment: