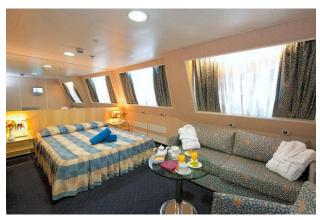

## Description

SHIPS SPECIFICATIONS - STOCK NO.: S2001

Available for Sale, or Charter

Normal Passenger Capacity: 714

Maximum Passenger Capacity: 912

Passenger Cabins: 355

Normal Crew Capacity: 400

Year Built: 1968

LOA: 160.11 m

Beam: 22.84 m

Draft: 6.7 m

Gross Tons: 15,781 GT

Service Speed (Knots): 16

Type of Ship: Cruise Ship / Open Ocean

Accommodation Rating: 3\*

Last Refurbishment:

Location of Ship: Greece

Available for Sale: Yes

Available for Charter: Yes

Estimated Price: US\$4,500,000

**ADDITIONAL COMMENTS:** 