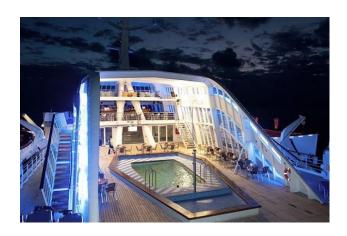

## Description

SHIPS SPECIFICATIONS - STOCK NO.: S2001

Available for Sale, or Charter

Normal Passenger Capacity: 714

Maximum Passenger Capacity: 912

Passenger Cabins: 355

Normal Crew Capacity: 400

Year Built: 1968

LOA: 160.11 m

Beam: 22.84 m

Draft: 6.7 m

Gross Tons: 15,781 GT

Service Speed (Knots): 16

Type of Ship: Cruise Ship / Open Ocean

Accommodation Rating: 3\*

Last Refurbishment: