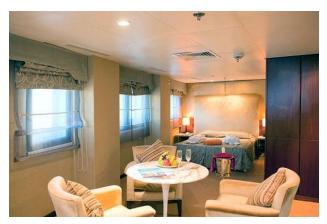

## Description

SHIPS SPECIFICATIONS - STOCK NO.: S2001

Available for Sale, or Charter

Normal Passenger Capacity: 714

Maximum Passenger Capacity: 912

Passenger Cabins: 355

Normal Crew Capacity: 400

Year Built: 1968