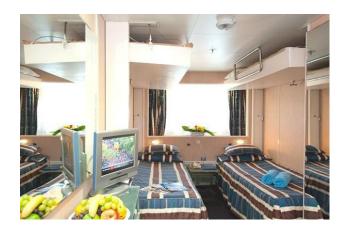

## Description

SHIPS SPECIFICATIONS - STOCK NO.: S2001

Available for Sale, or Charter

Normal Passenger Capacity: 714

Maximum Passenger Capacity: 912

Passenger Cabins: 355

Normal Crew Capacity: 400

Year Built: 1968

LOA: 160.11 m

Beam: 22.84 m

Draft: 6.7 m

Gross Tons: 15,781 GT

Service Speed (Knots): 16

Type of Ship: Cruise Ship / Open Ocean

Accommodation Rating: 3\*

Last Refurbishment: