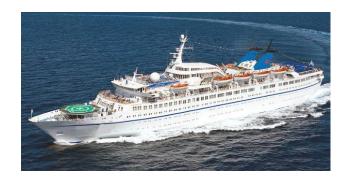

## Cruise Ship -Stock No. S2001

Make: Cruise Ship

Model: -Stock No. S2001

Length: 160.11 m

Price: \$4,500,000

Year: 1968 Condition: Used Hull Material: Steel

Number of Engines: 0

Fuel Type: Diesel

## Description

SHIPS SPECIFICATIONS - STOCK NO.: S2001

Available for Sale, or Charter

Normal Passenger Capacity: 714

Maximum Passenger Capacity: 912

Passenger Cabins: 355

Normal Crew Capacity: 400

Year Built: 1968

LOA: 160.11 m

Beam: 22.84 m

Draft: 6.7 m

Gross Tons: 15,781 GT

Service Speed (Knots): 16

Type of Ship: Cruise Ship / Open Ocean

Accommodation Rating: 3\*

Last Refurbishment:

Location of Ship: Greece

Available for Sale: Yes

Available for Charter: Yes

Estimated Price: US\$4,500,000

**ADDITIONAL COMMENTS:** 