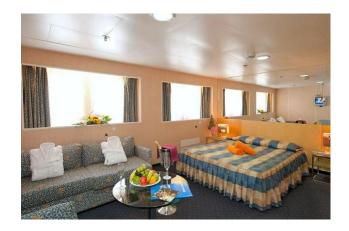

## Description

SHIPS SPECIFICATIONS - STOCK NO.: S2001

Available for Sale, or Charter

Normal Passenger Capacity: 714

Maximum Passenger Capacity: 912

Passenger Cabins: 355

Normal Crew Capacity: 400

Year Built: 1968

LOA: 160.11 m

Beam: 22.84 m

Draft: 6.7 m

Gross Tons: 15,781 GT

Service Speed (Knots): 16

Type of Ship: Cruise Ship / Open Ocean

Accommodation Rating: 3\*

Last Refurbishment:

Location of Ship: Greece

Available for Sale: Yes

Available for Charter: Yes

Estimated Price: US\$4,500,000

**ADDITIONAL COMMENTS:** 