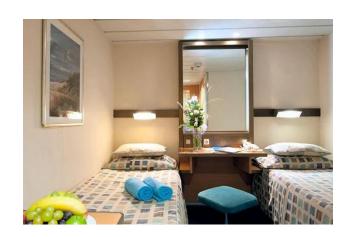

## Description

SHIPS SPECIFICATIONS - STOCK NO.: S2001

Available for Sale, or Charter

Normal Passenger Capacity: 714

Maximum Passenger Capacity: 912

Passenger Cabins: 355

Normal Crew Capacity: 400

Year Built: 1968

LOA: 160.11 m

Beam: 22.84 m

Draft: 6.7 m

Gross Tons: 15,781 GT

Service Speed (Knots): 16

Type of Ship: Cruise Ship / Open Ocean

Accommodation Rating: 3\*

Last Refurbishment: