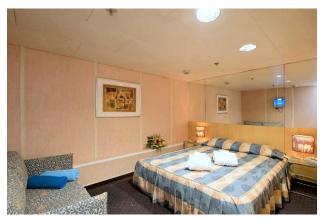

## Description

SHIPS SPECIFICATIONS - STOCK NO.: S2001

Available for Sale, or Charter

Normal Passenger Capacity: 714

Maximum Passenger Capacity: 912

Passenger Cabins: 355

Normal Crew Capacity: 400

Year Built: 1968

LOA: 160.11 m

Beam: 22.84 m

Draft: 6.7 m

Gross Tons: 15,781 GT

Service Speed (Knots): 16

Type of Ship: Cruise Ship / Open Ocean

Accommodation Rating: 3\*

Last Refurbishment: