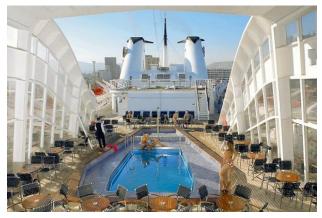

## Description

SHIPS SPECIFICATIONS - STOCK NO.: S2001

Available for Sale, or Charter

Normal Passenger Capacity: 714

Maximum Passenger Capacity: 912

Passenger Cabins: 355

Normal Crew Capacity: 400

Year Built: 1968

LOA: 160.11 m

Beam: 22.84 m

Draft: 6.7 m

Gross Tons: 15,781 GT

Service Speed (Knots): 16

Type of Ship: Cruise Ship / Open Ocean

Accommodation Rating: 3\*

Last Refurbishment: