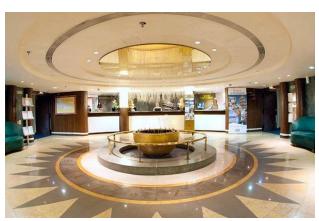

## Description

SHIPS SPECIFICATIONS - STOCK NO.: S2001

Available for Sale, or Charter

Normal Passenger Capacity: 714

Maximum Passenger Capacity: 912

Passenger Cabins: 355

Normal Crew Capacity: 400

Year Built: 1968

LOA: 160.11 m

Beam: 22.84 m

Draft: 6.7 m

Gross Tons: 15,781 GT

Service Speed (Knots): 16

Type of Ship: Cruise Ship / Open Ocean

Accommodation Rating: 3\*

Last Refurbishment: