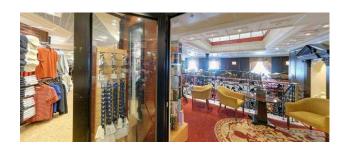

## Description

SHIPS SPECIFICATIONS - STOCK NO.: \$2140

Normal Passenger Capacity: 704

Maximum Passenger Capacity: 718

Total Number of Cabins: 351

Outside Cabins: 90 %

Inside Cabins: 10 %

Cabins with Balconies: 73 %