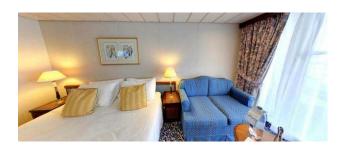

## Description

SHIPS SPECIFICATIONS - STOCK NO.: \$2140

Normal Passenger Capacity: 704

Maximum Passenger Capacity: 718

Total Number of Cabins: 351

Outside Cabins: 90 %

Inside Cabins: 10 %

Cabins with Balconies: 73 %

Normal Crew Capacity: 372

Year Built: 2001

LOA: 181 m

Beam: 25.5 m

Draft: 5.8 m

Gross Tons: 30277 GT

Service Speed (Knots): 18

Type of Ship: Cruise Ship / Open Ocean

Accommodation Rating: 5\*

Last Refurbishment:

Location of Ship: United States

Available for Sale: Yes

Available for Charter: No

Estimated Price: US\$120,000,000