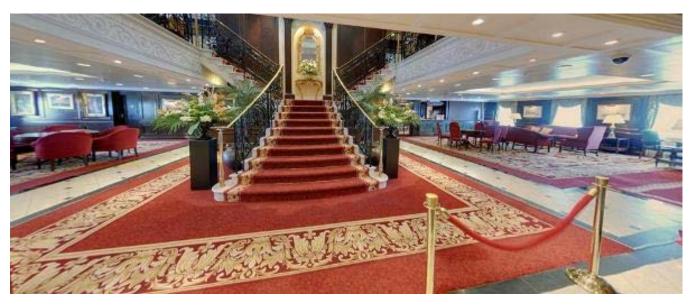

## Description

SHIPS SPECIFICATIONS - STOCK NO.: \$2140

Normal Passenger Capacity: 704

Maximum Passenger Capacity: 718

Total Number of Cabins: 351

Outside Cabins: 90 %

Inside Cabins: 10 %

Cabins with Balconies: 73 %

Normal Crew Capacity: 372

Year Built: 2001

LOA: 181 m

Beam: 25.5 m

Draft: 5.8 m

Gross Tons: 30277 GT

Service Speed (Knots): 18

Type of Ship: Cruise Ship / Open Ocean

Accommodation Rating: 5\*

Last Refurbishment:

Location of Ship: United States

Available for Sale: Yes

Available for Charter: No

Estimated Price: US\$120,000,000