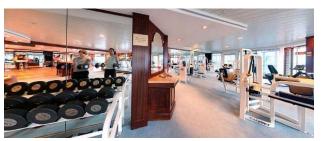

## Description

SHIPS SPECIFICATIONS - STOCK NO.: \$2140

Normal Passenger Capacity: 704

Maximum Passenger Capacity: 718

Total Number of Cabins: 351

Outside Cabins: 90 %

Inside Cabins: 10 %

Cabins with Balconies: 73 %