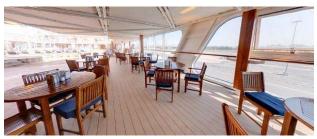

## Description

SHIPS SPECIFICATIONS - STOCK NO.: \$2140

Normal Passenger Capacity: 704

Maximum Passenger Capacity: 718

Total Number of Cabins: 351

Outside Cabins: 90 %

Inside Cabins: 10 %

Cabins with Balconies: 73 %

Normal Crew Capacity: 372

Year Built: 2001

LOA: 181 m

Beam: 25.5 m

Draft: 5.8 m

Gross Tons: 30277 GT

Service Speed (Knots): 18

Type of Ship: Cruise Ship / Open Ocean

Accommodation Rating: 5\*

Last Refurbishment:

Location of Ship: United States

Available for Sale: Yes

Available for Charter: No

Estimated Price: US\$120,000,000