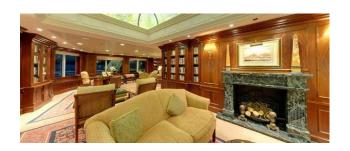

## Description

SHIPS SPECIFICATIONS - STOCK NO.: \$2140

Normal Passenger Capacity: 704

Maximum Passenger Capacity: 718

Total Number of Cabins: 351

Outside Cabins: 90 %

Inside Cabins: 10 %

Cabins with Balconies: 73 %