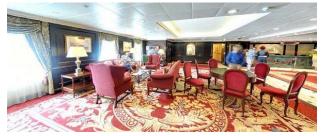

## Description

SHIPS SPECIFICATIONS - STOCK NO.: \$2140

Normal Passenger Capacity: 704

Maximum Passenger Capacity: 718

Total Number of Cabins: 351

Outside Cabins: 90 %

Inside Cabins: 10 %

Cabins with Balconies: 73 %

Normal Crew Capacity: 372

Year Built: 2001

LOA: 181 m

Beam: 25.5 m

Draft: 5.8 m

Gross Tons: 30277 GT

Service Speed (Knots): 18

Type of Ship: Cruise Ship / Open Ocean

Accommodation Rating: 5\*

Last Refurbishment:

Location of Ship: United States

Available for Sale: Yes

Available for Charter: No

Estimated Price: US\$120,000,000