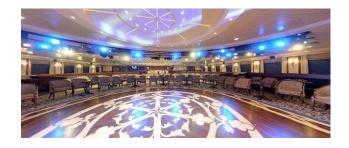

## Description

SHIPS SPECIFICATIONS - STOCK NO.: \$2140

Normal Passenger Capacity: 704

Maximum Passenger Capacity: 718

Total Number of Cabins: 351

Outside Cabins: 90 %

Inside Cabins: 10 %

Cabins with Balconies: 73 %

Normal Crew Capacity: 372

Year Built: 2001

LOA: 181 m

Beam: 25.5 m

Draft: 5.8 m

Gross Tons: 30277 GT

Service Speed (Knots): 18

Type of Ship: Cruise Ship / Open Ocean