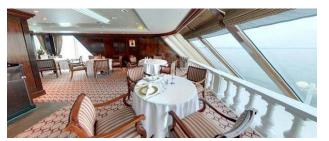

## Description

SHIPS SPECIFICATIONS - STOCK NO.: \$2140

Normal Passenger Capacity: 704

Maximum Passenger Capacity: 718

Total Number of Cabins: 351

Outside Cabins: 90 %

Inside Cabins: 10 %

Cabins with Balconies: 73 %

Accommodation Rating: 5\*

Last Refurbishment:

Location of Ship: United States

Available for Sale: Yes

Available for Charter: No

Estimated Price: US\$120,000,000