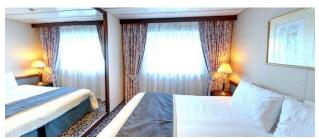

## Description

SHIPS SPECIFICATIONS - STOCK NO.: \$2140

Normal Passenger Capacity: 704

Maximum Passenger Capacity: 718

Total Number of Cabins: 351

Outside Cabins: 90 %

Inside Cabins: 10 %

Cabins with Balconies: 73 %

Normal Crew Capacity: 372

Year Built: 2001

LOA: 181 m

Beam: 25.5 m

Draft: 5.8 m

Gross Tons: 30277 GT

Service Speed (Knots): 18

Type of Ship: Cruise Ship / Open Ocean

Accommodation Rating: 5\*

Last Refurbishment:

Location of Ship: United States

Available for Sale: Yes

Available for Charter: No

Estimated Price: US\$120,000,000