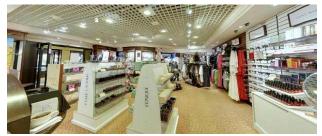

## Description

SHIPS SPECIFICATIONS - STOCK NO.: \$2140

Normal Passenger Capacity: 704

Maximum Passenger Capacity: 718

Total Number of Cabins: 351

Outside Cabins: 90 %

Inside Cabins: 10 %

Cabins with Balconies: 73 %