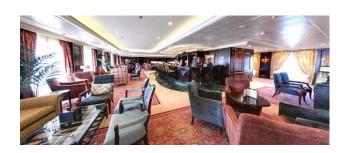

## Description

SHIPS SPECIFICATIONS - STOCK NO.: \$2140

Normal Passenger Capacity: 704

Maximum Passenger Capacity: 718

Total Number of Cabins: 351

Outside Cabins: 90 %

Inside Cabins: 10 %

Cabins with Balconies: 73 %

Accommodation Rating: 5\*

Last Refurbishment:

Location of Ship: United States

Available for Sale: Yes

Available for Charter: No

Estimated Price: US\$120,000,000