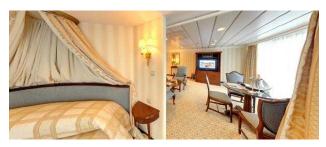

## Description

SHIPS SPECIFICATIONS - STOCK NO.: \$2140

Normal Passenger Capacity: 704

Maximum Passenger Capacity: 718

Total Number of Cabins: 351

Outside Cabins: 90 %

Inside Cabins: 10 %

Cabins with Balconies: 73 %

Normal Crew Capacity: 372

Year Built: 2001

LOA: 181 m

Beam: 25.5 m

Draft: 5.8 m

Gross Tons: 30277 GT

Service Speed (Knots): 18

Type of Ship: Cruise Ship / Open Ocean

Accommodation Rating: 5\*

Last Refurbishment:

Location of Ship: United States

Available for Sale: Yes

Available for Charter: No

Estimated Price: US\$120,000,000