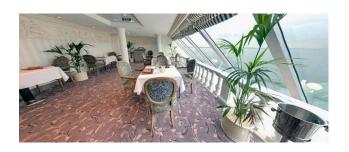

## Description

SHIPS SPECIFICATIONS - STOCK NO.: \$2140

Normal Passenger Capacity: 704

Maximum Passenger Capacity: 718

Total Number of Cabins: 351

Outside Cabins: 90 %

Inside Cabins: 10 %

Cabins with Balconies: 73 %

Normal Crew Capacity: 372

Year Built: 2001

LOA: 181 m

Beam: 25.5 m

Draft: 5.8 m

Gross Tons: 30277 GT

Service Speed (Knots): 18

Type of Ship: Cruise Ship / Open Ocean

Accommodation Rating: 5\*

Last Refurbishment:

Location of Ship: United States

Available for Sale: Yes

Available for Charter: No

Estimated Price: US\$120,000,000