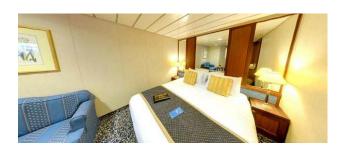

## Description

SHIPS SPECIFICATIONS - STOCK NO.: \$2140

Normal Passenger Capacity: 704

Maximum Passenger Capacity: 718

Total Number of Cabins: 351

Outside Cabins: 90 %

Inside Cabins: 10 %

Cabins with Balconies: 73 %

Normal Crew Capacity: 372

Year Built: 2001

LOA: 181 m

Beam: 25.5 m

Draft: 5.8 m

Gross Tons: 30277 GT

Service Speed (Knots): 18

Type of Ship: Cruise Ship / Open Ocean

Accommodation Rating: 5\*

Last Refurbishment:

Location of Ship: United States

Available for Sale: Yes

Available for Charter: No

Estimated Price: US\$120,000,000