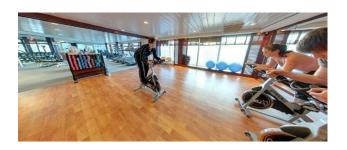

## Description

SHIPS SPECIFICATIONS - STOCK NO.: \$2140

Normal Passenger Capacity: 704

Maximum Passenger Capacity: 718

Total Number of Cabins: 351

Outside Cabins: 90 %

Inside Cabins: 10 %

Cabins with Balconies: 73 %

Normal Crew Capacity: 372

Year Built: 2001

LOA: 181 m

Beam: 25.5 m

Draft: 5.8 m

Gross Tons: 30277 GT

Service Speed (Knots): 18

Type of Ship: Cruise Ship / Open Ocean