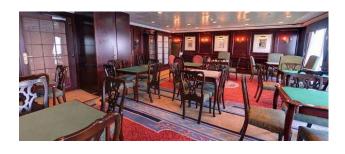

## Description

SHIPS SPECIFICATIONS - STOCK NO.: \$2140

Normal Passenger Capacity: 704

Maximum Passenger Capacity: 718

Total Number of Cabins: 351

Outside Cabins: 90 %

Inside Cabins: 10 %

Cabins with Balconies: 73 %

Normal Crew Capacity: 372

Year Built: 2001

LOA: 181 m

Beam: 25.5 m

Draft: 5.8 m

Gross Tons: 30277 GT

Service Speed (Knots): 18

Type of Ship: Cruise Ship / Open Ocean

Accommodation Rating: 5\*

Last Refurbishment:

Location of Ship: United States

Available for Sale: Yes

Available for Charter: No

Estimated Price: US\$120,000,000