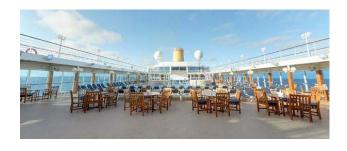

## Description

SHIPS SPECIFICATIONS - STOCK NO.: \$2140

Normal Passenger Capacity: 704

Maximum Passenger Capacity: 718

Total Number of Cabins: 351

Outside Cabins: 90 %

Inside Cabins: 10 %

Cabins with Balconies: 73 %

Normal Crew Capacity: 372

Year Built: 2001

LOA: 181 m

Beam: 25.5 m

Draft: 5.8 m

Gross Tons: 30277 GT

Service Speed (Knots): 18

Type of Ship: Cruise Ship / Open Ocean

Accommodation Rating: 5\*

Last Refurbishment:

Location of Ship: United States

Available for Sale: Yes

Available for Charter: No

Estimated Price: US\$120,000,000