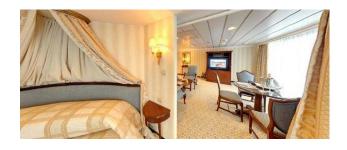

## Description

SHIPS SPECIFICATIONS - STOCK NO.: \$2140

Normal Passenger Capacity: 704

Maximum Passenger Capacity: 718

Total Number of Cabins: 351

Outside Cabins: 90 %

Inside Cabins: 10 %

Cabins with Balconies: 73 %

Normal Crew Capacity: 372

Year Built: 2001

LOA: 181 m

Beam: 25.5 m

Draft: 5.8 m

Gross Tons: 30277 GT

Service Speed (Knots): 18

Type of Ship: Cruise Ship / Open Ocean

Accommodation Rating: 5\*

Last Refurbishment:

Location of Ship: United States

Available for Sale: Yes

Available for Charter: No

Estimated Price: US\$120,000,000