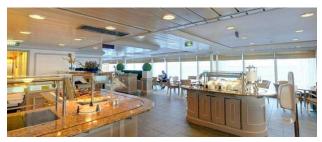

## Description

SHIPS SPECIFICATIONS - STOCK NO.: \$2140

Normal Passenger Capacity: 704

Maximum Passenger Capacity: 718

Total Number of Cabins: 351

Outside Cabins: 90 %

Inside Cabins: 10 %

Cabins with Balconies: 73 %

Accommodation Rating: 5\*

Last Refurbishment:

Location of Ship: United States

Available for Sale: Yes

Available for Charter: No

Estimated Price: US\$120,000,000