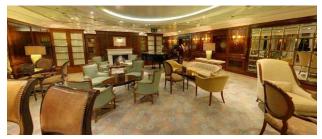

## Description

SHIPS SPECIFICATIONS - STOCK NO.: \$2140

Normal Passenger Capacity: 704

Maximum Passenger Capacity: 718

Total Number of Cabins: 351

Outside Cabins: 90 %

Inside Cabins: 10 %

Cabins with Balconies: 73 %

Normal Crew Capacity: 372

Year Built: 2001

LOA: 181 m

Beam: 25.5 m

Draft: 5.8 m

Gross Tons: 30277 GT

Service Speed (Knots): 18

Type of Ship: Cruise Ship / Open Ocean

Accommodation Rating: 5\*

Last Refurbishment:

Location of Ship: United States

Available for Sale: Yes

Available for Charter: No

Estimated Price: US\$120,000,000