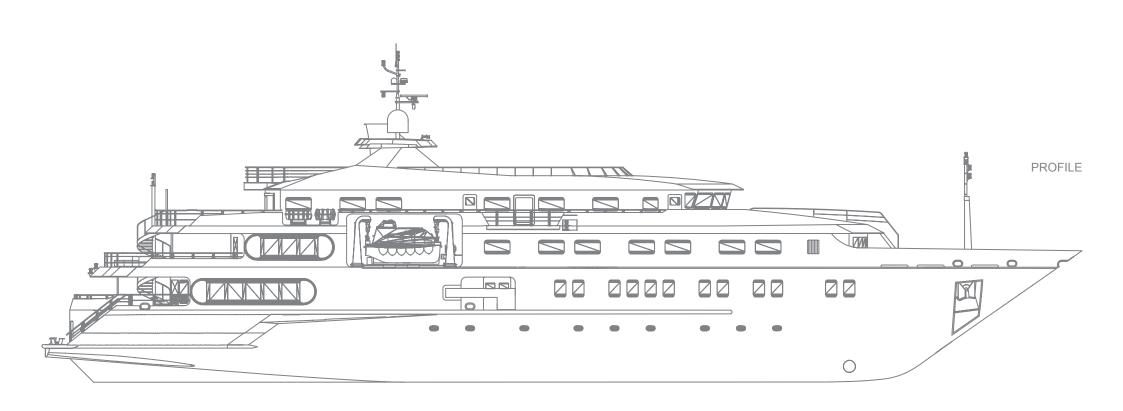

Greece

EXTERIOR DESIGNER
Luiz De Basto

INTERIOR DESIGNER
Askdeco SAL

LENGTH 72.00m / 236.22ft

BEAM 13.80m / 45.27ft

DRAFT 2.70m / 8.86ft

TONNAGE 1.724 tons

DISPLACEMENT 729.9 tons

MAIN ENGINES 2 X 800kW MTU 16V2000

GENERATORS
3 X MAN 230 kW

CRUISING SPEED 13 knots

MAXIMUM SPEED 16.2 knots

FUEL CONSUMPTION 800 I per hour

FUEL CAPACITY 40.000 I

WATER CAPACITY 27.000 I

GUESTS 28 + 2 Staff

CABINS 16

CABIN CONFIGURATION
1 Master, 6 VIP, 7 Guest, 2 Staff

CREW 31 WATER TOYS

2 x rib tenders, both with water-sports towing capacity

3 x jet ski's See Doo 2 x Seebob's

Flyboard 4 x SUP

Scuba Gear for 2 persons

**Swimming Pool** 

Ski / Wakeboard / Tubes / Kneeboard

Kayak

Inflatable towable toys Snorkelling equipment Fishing equipment Skurfboard – possibly

## **DECK LAYOUTS**



## **DECK LAYOUTS**



## **DECK LAYOUTS**