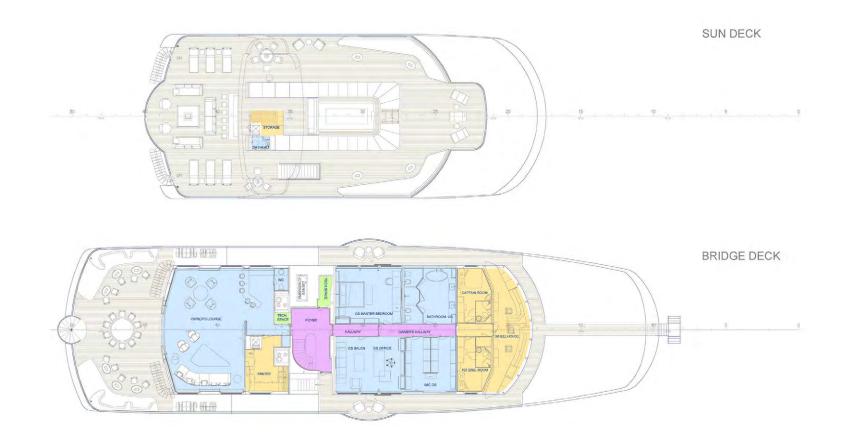

ER
Luiz De Basto

INTERIOR DESIGNER
Askdeco SAL

LENGTH 72.00m / 236.22ft

BEAM 13.80m / 45.27ft

DRAFT 2.70m / 8.86ft

TONNAGE 1.724 tons

DISPLACEMENT 729.9 tons

MAIN ENGINES 2 X 800kW MTU 16V2000

GENERATORS
3 X MAN 230 kW

CRUISING SPEED 13 knots

MAXIMUM SPEED 16.2 knots

FUEL CONSUMPTION 800 I per hour

FUEL CAPACITY 40.000 I

WATER CAPACITY 27.000 I

GUESTS 28 + 2 Staff

CABINS 16

CABIN CONFIGURATION
1 Master, 6 VIP, 7 Guest, 2 Staff

CREW 31 WATER TOYS

2 x rib tenders, both with water-sports towing capacity

3 x jet ski's See Doo 2 x Seebob's

Flyboard 4 x SUP

Scuba Gear for 2 persons

**Swimming Pool** 

Ski / Wakeboard / Tubes / Kneeboard

Kayak

Inflatable towable toys Snorkelling equipment Fishing equipment Skurfboard – possibly

## **DECK LAYOUTS**



## **DECK LAYOUTS**



## **DECK LAYOUTS**