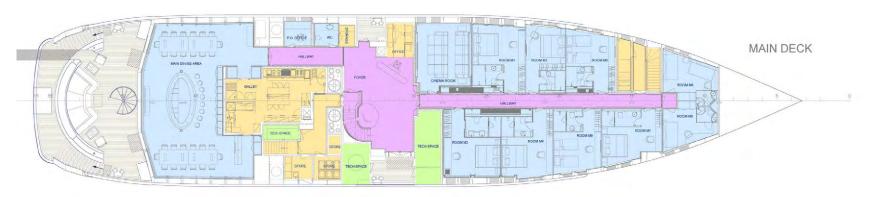

R DESIGNER
Askdeco SAL

LENGTH 72.00m / 236.22ft

BEAM 13.80m / 45.27ft

DRAFT 2.70m / 8.86ft

TONNAGE 1.724 tons

DISPLACEMENT 729.9 tons

MAIN ENGINES 2 X 800kW MTU 16V2000

GENERATORS
3 X MAN 230 kW

CRUISING SPEED 13 knots

MAXIMUM SPEED 16.2 knots

FUEL CONSUMPTION 800 I per hour

FUEL CAPACITY 40.000 I

WATER CAPACITY 27.000 I

GUESTS 28 + 2 Staff

CABINS 16

CABIN CONFIGURATION
1 Master, 6 VIP, 7 Guest, 2 Staff

CREW 31 WATER TOYS

2 x rib tenders, both with water-sports towing capacity

3 x jet ski's See Doo 2 x Seebob's

Flyboard 4 x SUP

Scuba Gear for 2 persons

**Swimming Pool** 

Ski / Wakeboard / Tubes / Kneeboard

Kayak

Inflatable towable toys Snorkelling equipment Fishing equipment Skurfboard – possibly

## **DECK LAYOUTS**



## **DECK LAYOUTS**



## **DECK LAYOUTS**