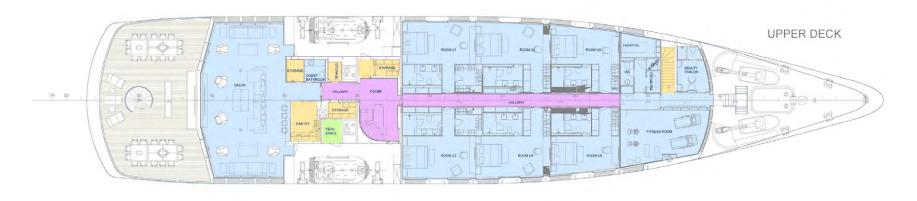

IOR DESIGNER
Askdeco SAL

LENGTH 72.00m / 236.22ft

BEAM 13.80m / 45.27ft

DRAFT 2.70m / 8.86ft

TONNAGE 1.724 tons

DISPLACEMENT 729.9 tons

MAIN ENGINES 2 X 800kW MTU 16V2000

GENERATORS
3 X MAN 230 kW

CRUISING SPEED 13 knots

MAXIMUM SPEED 16.2 knots

FUEL CONSUMPTION 800 I per hour

FUEL CAPACITY 40.000 I

WATER CAPACITY 27.000 I

GUESTS 28 + 2 Staff

CABINS 16

CABIN CONFIGURATION
1 Master, 6 VIP, 7 Guest, 2 Staff

CREW 31 WATER TOYS

2 x rib tenders, both with water-sports towing capacity

3 x jet ski's See Doo 2 x Seebob's

Flyboard 4 x SUP

Scuba Gear for 2 persons

**Swimming Pool** 

Ski / Wakeboard / Tubes / Kneeboard

Kayak

Inflatable towable toys Snorkelling equipment Fishing equipment Skurfboard – possibly

## **DECK LAYOUTS**



## **DECK LAYOUTS**



## **DECK LAYOUTS**