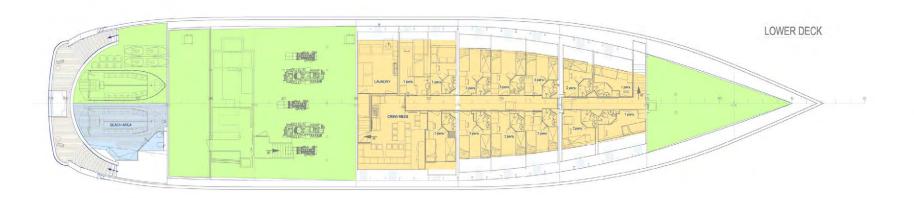

DESIGNER
Askdeco SAL

LENGTH 72.00m / 236.22ft

BEAM 13.80m / 45.27ft

DRAFT 2.70m / 8.86ft

TONNAGE 1.724 tons

DISPLACEMENT 729.9 tons

MAIN ENGINES 2 X 800kW MTU 16V2000

GENERATORS
3 X MAN 230 kW

CRUISING SPEED 13 knots

MAXIMUM SPEED 16.2 knots

FUEL CONSUMPTION 800 I per hour

FUEL CAPACITY 40.000 I

WATER CAPACITY 27.000 I

GUESTS 28 + 2 Staff

CABINS 16

CABIN CONFIGURATION
1 Master, 6 VIP, 7 Guest, 2 Staff

CREW 31 WATER TOYS

2 x rib tenders, both with water-sports towing capacity

3 x jet ski's See Doo 2 x Seebob's

Flyboard 4 x SUP

Scuba Gear for 2 persons

**Swimming Pool** 

Ski / Wakeboard / Tubes / Kneeboard

Kayak

Inflatable towable toys Snorkelling equipment Fishing equipment Skurfboard – possibly

## **DECK LAYOUTS**



## **DECK LAYOUTS**



## **DECK LAYOUTS**