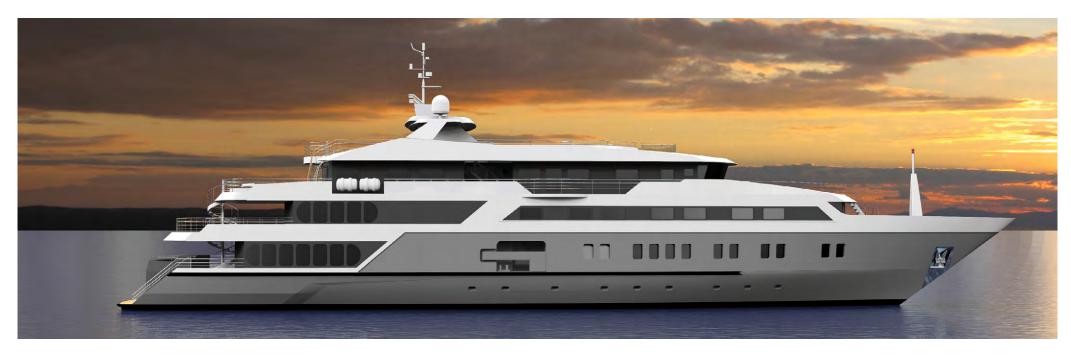

## PRINCIPAL CHARACTERISTICS

BUILDER Austal

YEAR BUILT 2003

YEAR REFIT 2017

CONSTRUCTION Aluminum

FLAG Greek

LOCATION Greece

EXTERIOR DESIGNER
Luiz De Basto

INTERIOR DESIGNER
Askdeco SAL

LENGTH 72.00m / 236.22ft

BEAM 13.80m / 45.27ft

DRAFT 2.70m / 8.86ft

TONNAGE 1.724 tons

DISPLACEMENT 729.9 tons

MAIN ENGINES 2 X 800kW MTU 16V2000

GENERATORS
3 X MAN 230 kW

CRUISING SPEED 13 knots

MAXIMUM SPEED 16.2 knots

FUEL CONSUMPTION 800 I per hour

FUEL CAPACITY 40.000 I

WATER CAPACITY 27.000 I

GUESTS 28 + 2 Staff

CABINS 16

CABIN CONFIGURATION
1 Master, 6 VIP, 7 Guest, 2 Staff