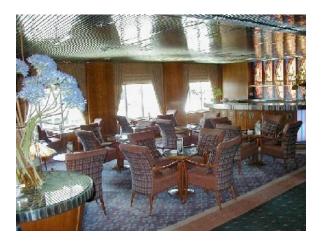

## Description

CRUISE SHIP – FOR SALE

SHIPS SPECIFICATIONS - STOCK NO.: S2420

Normal Passenger Capacity: 1374

Maximum Passenger Capacity: 1440

Passenger Cabins: 613

Outside Cabins: 460

Inside Cabins: 153

Cabins with Balconies: 57

Suites: 10

Normal Crew Capacity: 670

Year Built: 1992

LOA: 208.00 m

Beam: 29.00 m

Draft: 7.20 m

Gross Tons: 52,090 GT

Service Speed (Knots): 18

Type of Ship: Cruise Ship / Open Ocean

Accommodation Rating: 3.5\*

Last Refurbishment: 2013

Location of Ship: Caribbean

Certificates Current: Yes

SOLAS Compliant: Yes

Classification: LR