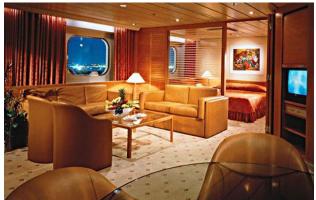

Cabins with Balconies: 57

Suites: 10

Normal Crew Capacity: 670

Year Built: 1992

LOA: 208.00 m

Beam: 29.00 m

Draft: 7.20 m

Gross Tons: 52,090 GT