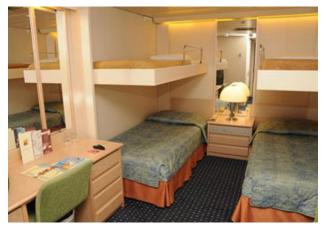

## Description

CRUISE SHIP – FOR SALE

SHIPS SPECIFICATIONS - STOCK NO.: S2420

Normal Passenger Capacity: 1374

Maximum Passenger Capacity: 1440

Passenger Cabins: 613

Outside Cabins: 460

Inside Cabins: 153

Cabins with Balconies: 57

Suites: 10

Normal Crew Capacity: 670

Year Built: 1992

LOA: 208.00 m

Beam: 29.00 m

Draft: 7.20 m

Gross Tons: 52,090 GT