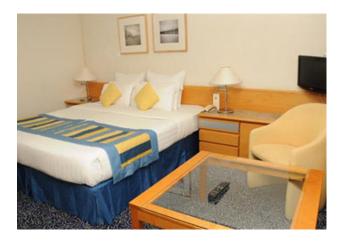

## Description

CRUISE SHIP – FOR SALE

SHIPS SPECIFICATIONS - STOCK NO.: S2420

Normal Passenger Capacity: 1374

Maximum Passenger Capacity: 1440

Passenger Cabins: 613

Outside Cabins: 460

Inside Cabins: 153

Cabins with Balconies: 57

Suites: 10

Normal Crew Capacity: 670

Year Built: 1992

LOA: 208.00 m

Beam: 29.00 m

Draft: 7.20 m

Gross Tons: 52,090 GT