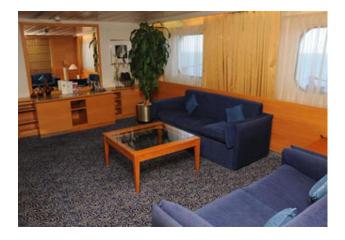

Cabins with Balconies: 57

Suites: 10

Normal Crew Capacity: 670

Year Built: 1992

LOA: 208.00 m

Beam: 29.00 m

Draft: 7.20 m

Gross Tons: 52,090 GT