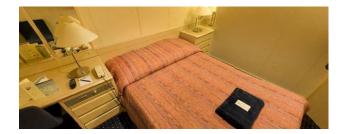

## Description

CRUISE SHIP – FOR SALE

SHIPS SPECIFICATIONS - STOCK NO.: S2420

Normal Passenger Capacity: 1374

Maximum Passenger Capacity: 1440

Passenger Cabins: 613

Outside Cabins: 460

Inside Cabins: 153