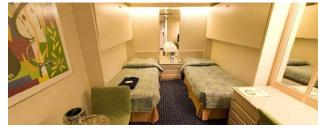

## Description

CRUISE SHIP – FOR SALE

SHIPS SPECIFICATIONS - STOCK NO.: S2420

Normal Passenger Capacity: 1374

Maximum Passenger Capacity: 1440

Passenger Cabins: 613

Outside Cabins: 460

Inside Cabins: 153

Cabins with Balconies: 57

Suites: 10

Normal Crew Capacity: 670

Year Built: 1992

LOA: 208.00 m

Beam: 29.00 m

Draft: 7.20 m

Gross Tons: 52,090 GT