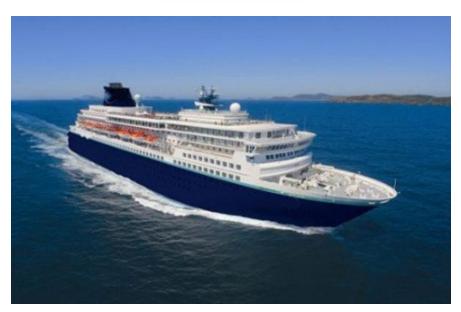

# Cruise Ship 1440 Passengers-Stock No. S2420

| Make:      | Cruise Ship                         |
|------------|-------------------------------------|
| Model:     | 1440 Passengers-<br>Stock No. S2420 |
| Length:    | 208 m                               |
| Price:     | \$ 65,000,000                       |
| Year:      | 1992                                |
| Condition: | Used                                |
|            |                                     |

## Description

CRUISE SHIP – FOR SALE

SHIPS SPECIFICATIONS - STOCK NO.: S2420

Normal Passenger Capacity: 1374

Maximum Passenger Capacity: 1440

Passenger Cabins: 613

Outside Cabins: 460

Inside Cabins: 153

Cabins with Balconies: 57

Suites: 10

Normal Crew Capacity: 670

Year Built: 1992

LOA: 208.00 m

Beam: 29.00 m

Draft: 7.20 m

Gross Tons: 52,090 GT