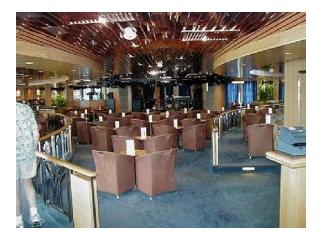

## Description

CRUISE SHIP – FOR SALE

SHIPS SPECIFICATIONS - STOCK NO.: S2420

Normal Passenger Capacity: 1374

Maximum Passenger Capacity: 1440

Passenger Cabins: 613

Outside Cabins: 460

Inside Cabins: 153

Cabins with Balconies: 57

Suites: 10

Normal Crew Capacity: 670

Year Built: 1992

LOA: 208.00 m

Beam: 29.00 m

Draft: 7.20 m

Gross Tons: 52,090 GT

Service Speed (Knots): 18

Type of Ship: Cruise Ship / Open Ocean

Accommodation Rating: 3.5\*

Last Refurbishment: 2013

Location of Ship: Caribbean

Certificates Current: Yes

SOLAS Compliant: Yes

Classification: LR