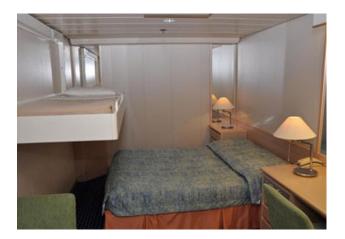

## Description

CRUISE SHIP – FOR SALE

SHIPS SPECIFICATIONS - STOCK NO.: S2420

Normal Passenger Capacity: 1374

Maximum Passenger Capacity: 1440

Passenger Cabins: 613

Outside Cabins: 460

Inside Cabins: 153

Cabins with Balconies: 57

Suites: 10

Normal Crew Capacity: 670

Year Built: 1992

LOA: 208.00 m

Beam: 29.00 m

Draft: 7.20 m

Gross Tons: 52,090 GT