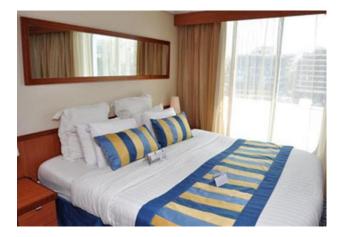

## Description

CRUISE SHIP – FOR SALE

SHIPS SPECIFICATIONS - STOCK NO.: S2420

Normal Passenger Capacity: 1374

Maximum Passenger Capacity: 1440

Passenger Cabins: 613

Outside Cabins: 460

Inside Cabins: 153

Cabins with Balconies: 57

Suites: 10

Normal Crew Capacity: 670

Year Built: 1992

LOA: 208.00 m

Beam: 29.00 m

Draft: 7.20 m

Gross Tons: 52,090 GT