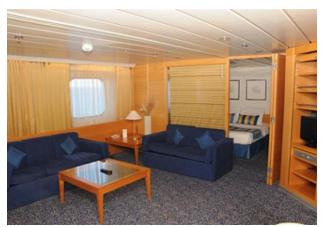

## Description

CRUISE SHIP – FOR SALE

SHIPS SPECIFICATIONS - STOCK NO.: S2420

Normal Passenger Capacity: 1374

Maximum Passenger Capacity: 1440

Passenger Cabins: 613

Outside Cabins: 460

Inside Cabins: 153

Cabins with Balconies: 57

Suites: 10

Normal Crew Capacity: 670

Year Built: 1992

LOA: 208.00 m

Beam: 29.00 m

Draft: 7.20 m

Gross Tons: 52,090 GT