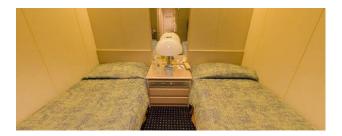

## Description

CRUISE SHIP – FOR SALE

SHIPS SPECIFICATIONS - STOCK NO.: S2420

Normal Passenger Capacity: 1374

Maximum Passenger Capacity: 1440

Passenger Cabins: 613

Outside Cabins: 460

Inside Cabins: 153

Cabins with Balconies: 57

Suites: 10

Normal Crew Capacity: 670

Year Built: 1992

LOA: 208.00 m

Beam: 29.00 m

Draft: 7.20 m

Gross Tons: 52,090 GT