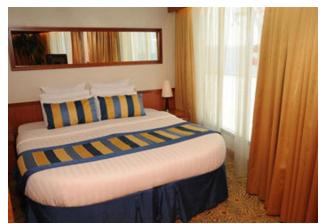

## Description

CRUISE SHIP – FOR SALE

SHIPS SPECIFICATIONS - STOCK NO.: S2420

Normal Passenger Capacity: 1374

Maximum Passenger Capacity: 1440

Passenger Cabins: 613

Outside Cabins: 460

Inside Cabins: 153