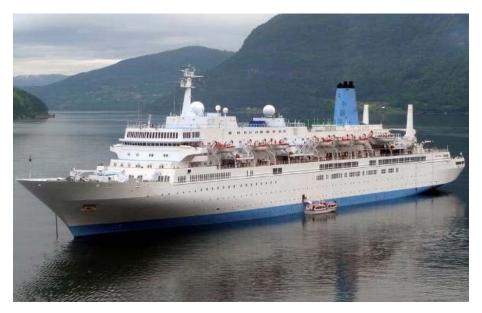

# Cruise Ship -1233 Passenger

Make: Cruise Ship Hull Material: Steel
Model: -1233 Passenger Fuel Type: Diesel

**Length:** 214.66 m

Price: \$ 15,500,000

Year: 1984 Condition: Used

# Description

CRUISE SHIP - FOR SALE

SHIPS SPECIFICATIONS - STOCK NO.: \$2431

Normal Passenger Capacity: 1233

Maximum Passenger Capacity: 1350

Passenger Cabins: 627

Outside Cabins: 424

Inside Cabins: 203