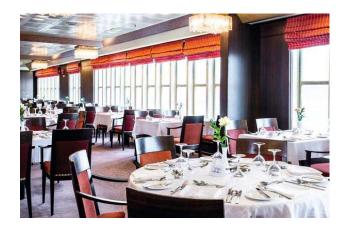

# Description

CRUISE SHIP - FOR SALE

SHIPS SPECIFICATIONS - STOCK NO.: \$2431

Normal Passenger Capacity: 1233

Maximum Passenger Capacity: 1350

Passenger Cabins: 627

Outside Cabins: 424

Inside Cabins: 203

Type of Ship: Cruise Ship / Open Ocean

Accommodation Rating: 4\*

Last Refurbishment: 2014

Location of Ship: Europe

Certificates Current: Yes

SOLAS Compliant: Yes

Classification: LR

Available for Sale: Yes