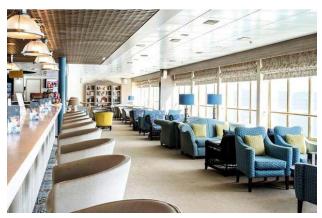

# Description

CRUISE SHIP - FOR SALE

SHIPS SPECIFICATIONS - STOCK NO.: \$2431

Normal Passenger Capacity: 1233

Maximum Passenger Capacity: 1350

Passenger Cabins: 627

Outside Cabins: 424

Inside Cabins: 203

Cabins with Balconies: 18

Normal Crew Capacity: 520

Year Built: 1984

LOA: 214.66 m

Beam: 27.26 m

Draft: 7.52 m

Gross Tons: 33,930 GT

Service Speed (Knots): 21

Type of Ship: Cruise Ship / Open Ocean

Accommodation Rating: 4\*

Last Refurbishment: 2014

Location of Ship: Europe

Certificates Current: Yes

SOLAS Compliant: Yes

Classification: LR

Available for Sale: Yes