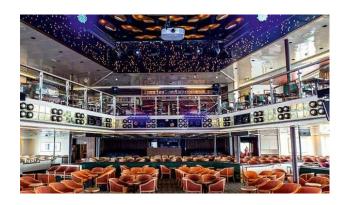

# Description

CRUISE SHIP - FOR SALE

SHIPS SPECIFICATIONS - STOCK NO.: \$2431

Normal Passenger Capacity: 1233

Maximum Passenger Capacity: 1350

Passenger Cabins: 627

Outside Cabins: 424

Inside Cabins: 203