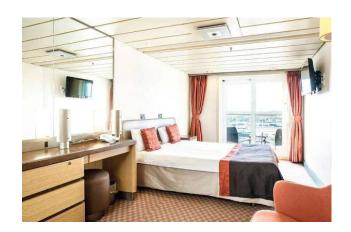

# Description

CRUISE SHIP - FOR SALE

SHIPS SPECIFICATIONS - STOCK NO.: \$2431

Normal Passenger Capacity: 1233

Maximum Passenger Capacity: 1350

Passenger Cabins: 627

Outside Cabins: 424

Inside Cabins: 203

Cabins with Balconies: 18

Normal Crew Capacity: 520

Year Built: 1984

LOA: 214.66 m

Beam: 27.26 m

Draft: 7.52 m

Gross Tons: 33,930 GT

Service Speed (Knots): 21