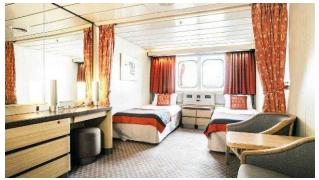

# Description

CRUISE SHIP - FOR SALE

SHIPS SPECIFICATIONS - STOCK NO.: \$2431

Normal Passenger Capacity: 1233

Maximum Passenger Capacity: 1350

Passenger Cabins: 627

Outside Cabins: 424

Inside Cabins: 203

Cabins with Balconies: 18

Normal Crew Capacity: 520

Year Built: 1984

LOA: 214.66 m

Beam: 27.26 m

Draft: 7.52 m

Gross Tons: 33,930 GT

Service Speed (Knots): 21