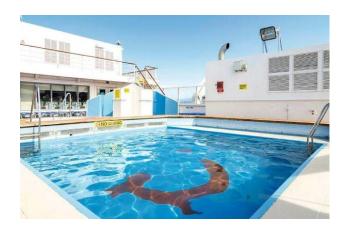

# Description

CRUISE SHIP - FOR SALE

SHIPS SPECIFICATIONS - STOCK NO.: \$2431

Normal Passenger Capacity: 1233

Maximum Passenger Capacity: 1350

Passenger Cabins: 627

Outside Cabins: 424

Inside Cabins: 203

Cabins with Balconies: 18

Normal Crew Capacity: 520

Year Built: 1984

LOA: 214.66 m

Beam: 27.26 m

Draft: 7.52 m

Gross Tons: 33,930 GT

Service Speed (Knots): 21

Type of Ship: Cruise Ship / Open Ocean

Accommodation Rating: 4\*

Last Refurbishment: 2014

Location of Ship: Europe

Certificates Current: Yes

SOLAS Compliant: Yes

Classification: LR

Available for Sale: Yes