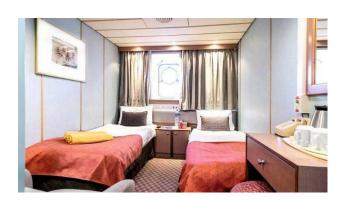

# Description

CRUISE SHIP - FOR SALE

SHIPS SPECIFICATIONS - STOCK NO.: \$2431

Normal Passenger Capacity: 1233

Maximum Passenger Capacity: 1350

Passenger Cabins: 627

Outside Cabins: 424

Inside Cabins: 203

Cabins with Balconies: 18

Normal Crew Capacity: 520

Year Built: 1984

LOA: 214.66 m

Beam: 27.26 m

Draft: 7.52 m

Gross Tons: 33,930 GT

Service Speed (Knots): 21