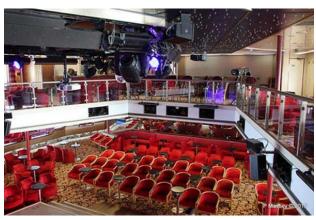

# Description

CRUISE SHIP - FOR SALE

SHIPS SPECIFICATIONS - STOCK NO.: \$2431

Normal Passenger Capacity: 1233

Maximum Passenger Capacity: 1350

Passenger Cabins: 627

Outside Cabins: 424

Inside Cabins: 203