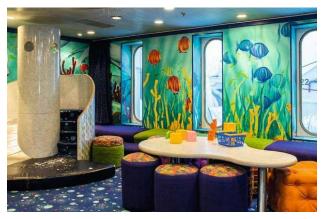

# Description

CRUISE SHIP - FOR SALE

SHIPS SPECIFICATIONS - STOCK NO.: \$2431

Normal Passenger Capacity: 1233

Maximum Passenger Capacity: 1350

Passenger Cabins: 627

Outside Cabins: 424

Inside Cabins: 203