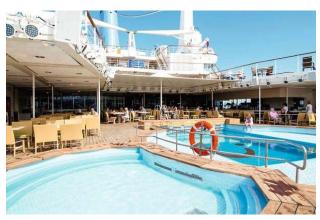

# Description

CRUISE SHIP - FOR SALE

SHIPS SPECIFICATIONS - STOCK NO.: \$2431

Normal Passenger Capacity: 1233

Maximum Passenger Capacity: 1350

Passenger Cabins: 627

Outside Cabins: 424

Inside Cabins: 203

Cabins with Balconies: 18

Normal Crew Capacity: 520

Year Built: 1984

LOA: 214.66 m

Beam: 27.26 m

Draft: 7.52 m

Gross Tons: 33,930 GT

Service Speed (Knots): 21

Type of Ship: Cruise Ship / Open Ocean

Accommodation Rating: 4\*

Last Refurbishment: 2014

Location of Ship: Europe

Certificates Current: Yes

SOLAS Compliant: Yes

Classification: LR

Available for Sale: Yes