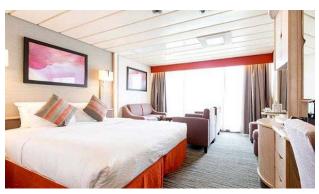

# Description

CRUISE SHIP - FOR SALE

SHIPS SPECIFICATIONS - STOCK NO.: \$2431

Normal Passenger Capacity: 1233

Maximum Passenger Capacity: 1350

Passenger Cabins: 627

Outside Cabins: 424

Inside Cabins: 203

Cabins with Balconies: 18

Normal Crew Capacity: 520

Year Built: 1984

LOA: 214.66 m

Beam: 27.26 m

Draft: 7.52 m

Gross Tons: 33,930 GT

Service Speed (Knots): 21