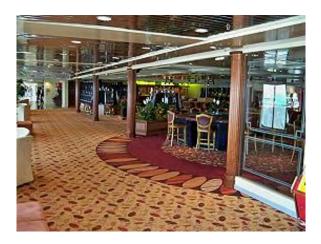

|
| Status:      | Operational                   |

General characteristics

Class and type: Cruise ship

Tonnage: 46,811 <u>GT</u>5,550 <u>DWT</u>

- Length: 208 m (682 ft)
- Beam: 29 m (95 ft)

7.30

Draught:

Installed power:3 x 3300kw MAN-B&W AUX

Propulsion: 2 x 5994kw MAN-B&W diesels 2 x 3996 MAN-B&W diesels

Speed:

Capacity: 1,828 passengers

### Measurements

#### Disclaimer

The Company offers the details of this vessel in good faith but cannot guarantee or warrant the accuracy of this information nor warrant the condition of the vessel. A buyer should instruct his agents, or his surveyors, to investigate such details as the buyer desires validated. This vessel is offered subject to prior sale, price change, or withdrawal without notice.

## Photos