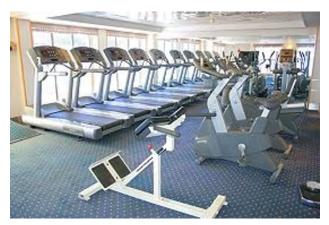

| Operational                   |

General characteristics

Class and type: Cruise ship

Tonnage: 46,811 <u>GT</u>5,550 <u>DWT</u>

- Length: 208 m (682 ft)
- Beam: 29 m (95 ft)

7.30

Draught:

Installed power:3 x 3300kw MAN-B&W AUX

Propulsion: 2 x 5994kw MAN-B&W diesels 2 x 3996 MAN-B&W diesels

Speed:

Capacity: 1,828 passengers

### Measurements

#### Disclaimer

The Company offers the details of this vessel in good faith but cannot guarantee or warrant the accuracy of this information nor warrant the condition of the vessel. A buyer should instruct his agents, or his surveyors, to investigate such details as the buyer desires validated. This vessel is offered subject to prior sale, price change, or withdrawal without notice.

## Photos