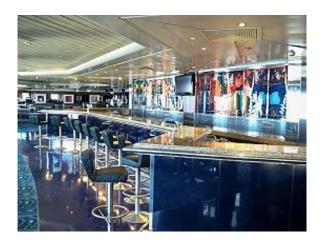

|
| Status:      | Operational                   |

General characteristics

Class and type: Cruise ship

Tonnage: 46,811 <u>GT</u>5,550 <u>DWT</u>

- Length: 208 m (682 ft)
- Beam: 29 m (95 ft)

7.30

Draught:

Installed power:3 x 3300kw MAN-B&W AUX

Propulsion: 2 x 5994kw MAN-B&W diesels 2 x 3996 MAN-B&W diesels

Speed:

Capacity: 1,828 passengers

### Measurements

#### Disclaimer

The Company offers the details of this vessel in good faith but cannot guarantee or warrant the accuracy of this information nor warrant the condition of the vessel. A buyer should instruct his agents, or his surveyors, to investigate such details as the buyer desires validated. This vessel is offered subject to prior sale, price change, or withdrawal without notice.

## Photos