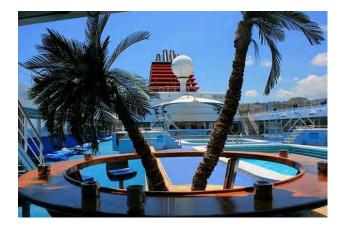

:      | Operational                   |

General characteristics

Class and type: Cruise ship

Tonnage: 46,811 <u>GT</u>5,550 <u>DWT</u>

- Length: 208 m (682 ft)
- Beam: 29 m (95 ft)

7.30

Draught:

Installed power:3 x 3300kw MAN-B&W AUX

Propulsion: 2 x 5994kw MAN-B&W diesels 2 x 3996 MAN-B&W diesels

Speed:

Capacity: 1,828 passengers

### Measurements

#### Disclaimer

The Company offers the details of this vessel in good faith but cannot guarantee or warrant the accuracy of this information nor warrant the condition of the vessel. A buyer should instruct his agents, or his surveyors, to investigate such details as the buyer desires validated. This vessel is offered subject to prior sale, price change, or withdrawal without notice.

## Photos