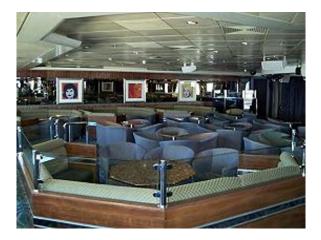

|
| Status:      | Operational                   |

General characteristics

Class and type: Cruise ship

Tonnage: 46,811 <u>GT</u>5,550 <u>DWT</u>

- Length: 208 m (682 ft)
- Beam: 29 m (95 ft)

7.30

Draught:

Installed power:3 x 3300kw MAN-B&W AUX

Propulsion: 2 x 5994kw MAN-B&W diesels 2 x 3996 MAN-B&W diesels

Speed:

Capacity: 1,828 passengers

### Measurements

#### Disclaimer

The Company offers the details of this vessel in good faith but cannot guarantee or warrant the accuracy of this information nor warrant the condition of the vessel. A buyer should instruct his agents, or his surveyors, to investigate such details as the buyer desires validated. This vessel is offered subject to prior sale, price change, or withdrawal without notice.

## Photos