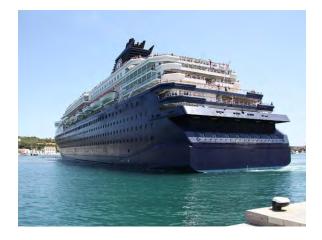

|
| Status:      | Operational                   |

General characteristics

Class and type: Cruise ship

Tonnage: 46,811 <u>GT</u>5,550 <u>DWT</u>

- Length: 208 m (682 ft)
- Beam: 29 m (95 ft)

7.30

Draught:

Installed power:3 x 3300kw MAN-B&W AUX

Propulsion: 2 x 5994kw MAN-B&W diesels 2 x 3996 MAN-B&W diesels

Speed:

Capacity: 1,828 passengers

### Measurements

#### Disclaimer

The Company offers the details of this vessel in good faith but cannot guarantee or warrant the accuracy of this information nor warrant the condition of the vessel. A buyer should instruct his agents, or his surveyors, to investigate such details as the buyer desires validated. This vessel is offered subject to prior sale, price change, or withdrawal without notice.

## Photos