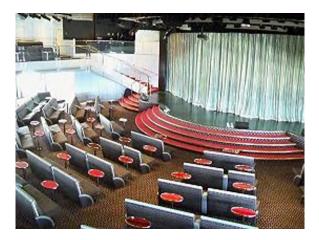

|
| Status:      | Operational                   |

General characteristics

Class and type: Cruise ship

Tonnage: 46,811 <u>GT</u>5,550 <u>DWT</u>

- Length: 208 m (682 ft)
- Beam: 29 m (95 ft)

7.30

Draught:

Installed power:3 x 3300kw MAN-B&W AUX

Propulsion: 2 x 5994kw MAN-B&W diesels 2 x 3996 MAN-B&W diesels

Speed:

Capacity: 1,828 passengers

### Measurements

#### Disclaimer

The Company offers the details of this vessel in good faith but cannot guarantee or warrant the accuracy of this information nor warrant the condition of the vessel. A buyer should instruct his agents, or his surveyors, to investigate such details as the buyer desires validated. This vessel is offered subject to prior sale, price change, or withdrawal without notice.

## Photos