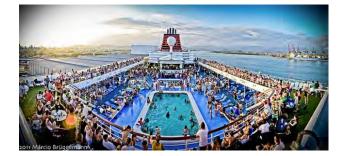

|
| Status:      | Operational                   |

General characteristics

Class and type: Cruise ship

Tonnage: 46,811 <u>GT</u>5,550 <u>DWT</u>

- Length: 208 m (682 ft)
- Beam: 29 m (95 ft)

7.30

Draught:

Installed power:3 x 3300kw MAN-B&W AUX

Propulsion: 2 x 5994kw MAN-B&W diesels 2 x 3996 MAN-B&W diesels

Speed:

Capacity: 1,828 passengers

### Measurements

#### Disclaimer

The Company offers the details of this vessel in good faith but cannot guarantee or warrant the accuracy of this information nor warrant the condition of the vessel. A buyer should instruct his agents, or his surveyors, to investigate such details as the buyer desires validated. This vessel is offered subject to prior sale, price change, or withdrawal without notice.

## Photos