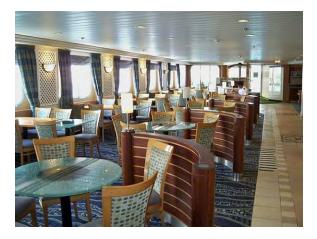

|
| Status:      | Operational                   |

General characteristics

Class and type: Cruise ship

Tonnage: 46,811 <u>GT</u>5,550 <u>DWT</u>

- Length: 208 m (682 ft)
- Beam: 29 m (95 ft)

7.30

Draught:

Installed power:3 x 3300kw MAN-B&W AUX

Propulsion: 2 x 5994kw MAN-B&W diesels 2 x 3996 MAN-B&W diesels

Speed:

Capacity: 1,828 passengers

### Measurements

#### Disclaimer

The Company offers the details of this vessel in good faith but cannot guarantee or warrant the accuracy of this information nor warrant the condition of the vessel. A buyer should instruct his agents, or his surveyors, to investigate such details as the buyer desires validated. This vessel is offered subject to prior sale, price change, or withdrawal without notice.

## Photos