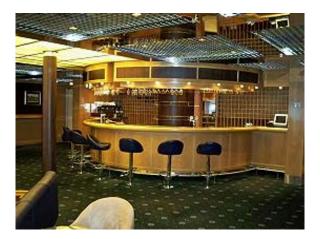

|
| Status:      | Operational                   |

General characteristics

Class and type: Cruise ship

Tonnage: 46,811 <u>GT</u>5,550 <u>DWT</u>

- Length: 208 m (682 ft)
- Beam: 29 m (95 ft)

7.30

Draught:

Installed power:3 x 3300kw MAN-B&W AUX

Propulsion: 2 x 5994kw MAN-B&W diesels 2 x 3996 MAN-B&W diesels

Speed:

Capacity: 1,828 passengers

### Measurements

#### Disclaimer

The Company offers the details of this vessel in good faith but cannot guarantee or warrant the accuracy of this information nor warrant the condition of the vessel. A buyer should instruct his agents, or his surveyors, to investigate such details as the buyer desires validated. This vessel is offered subject to prior sale, price change, or withdrawal without notice.

## Photos