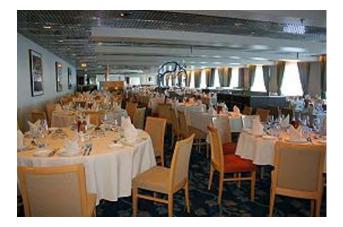

atus:      | Operational                   |

General characteristics

Class and type: Cruise ship

Tonnage: 46,811 <u>GT</u>5,550 <u>DWT</u>

- Length: 208 m (682 ft)
- Beam: 29 m (95 ft)

7.30

Draught:

Installed power:3 x 3300kw MAN-B&W AUX

Propulsion: 2 x 5994kw MAN-B&W diesels 2 x 3996 MAN-B&W diesels

Speed:

Capacity: 1,828 passengers

### Measurements

#### Disclaimer

The Company offers the details of this vessel in good faith but cannot guarantee or warrant the accuracy of this information nor warrant the condition of the vessel. A buyer should instruct his agents, or his surveyors, to investigate such details as the buyer desires validated. This vessel is offered subject to prior sale, price change, or withdrawal without notice.

## Photos