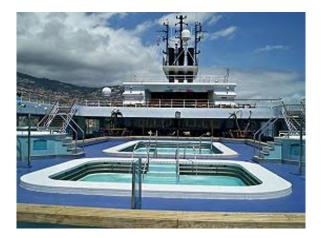

|
| Status:      | Operational                   |

General characteristics

Class and type: Cruise ship

Tonnage: 46,811 <u>GT</u>5,550 <u>DWT</u>

- Length: 208 m (682 ft)
- Beam: 29 m (95 ft)

7.30

Draught:

Installed power:3 x 3300kw MAN-B&W AUX

Propulsion: 2 x 5994kw MAN-B&W diesels 2 x 3996 MAN-B&W diesels

Speed:

Capacity: 1,828 passengers

### Measurements

#### Disclaimer

The Company offers the details of this vessel in good faith but cannot guarantee or warrant the accuracy of this information nor warrant the condition of the vessel. A buyer should instruct his agents, or his surveyors, to investigate such details as the buyer desires validated. This vessel is offered subject to prior sale, price change, or withdrawal without notice.

## Photos