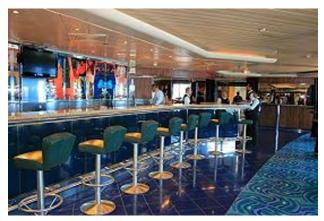

Status:      | Operational                   |

General characteristics

Class and type: Cruise ship

Tonnage: 46,811 <u>GT</u>5,550 <u>DWT</u>

- Length: 208 m (682 ft)
- Beam: 29 m (95 ft)

7.30

Draught:

Installed power:3 x 3300kw MAN-B&W AUX

Propulsion: 2 x 5994kw MAN-B&W diesels 2 x 3996 MAN-B&W diesels

Speed:

Capacity: 1,828 passengers

### Measurements

#### Disclaimer

The Company offers the details of this vessel in good faith but cannot guarantee or warrant the accuracy of this information nor warrant the condition of the vessel. A buyer should instruct his agents, or his surveyors, to investigate such details as the buyer desires validated. This vessel is offered subject to prior sale, price change, or withdrawal without notice.

## Photos