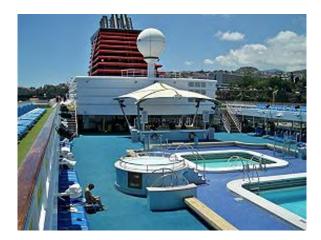

|
| Status:      | Operational                   |

General characteristics

Class and type: Cruise ship

Tonnage: 46,811 <u>GT</u>5,550 <u>DWT</u>

- Length: 208 m (682 ft)
- Beam: 29 m (95 ft)

7.30

Draught:

Installed power:3 x 3300kw MAN-B&W AUX

Propulsion: 2 x 5994kw MAN-B&W diesels 2 x 3996 MAN-B&W diesels

Speed:

Capacity: 1,828 passengers

### Measurements

#### Disclaimer

The Company offers the details of this vessel in good faith but cannot guarantee or warrant the accuracy of this information nor warrant the condition of the vessel. A buyer should instruct his agents, or his surveyors, to investigate such details as the buyer desires validated. This vessel is offered subject to prior sale, price change, or withdrawal without notice.

## Photos