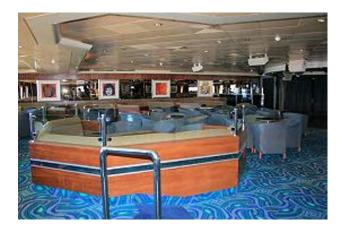

| Status:      | Operational                   |

General characteristics

Class and type: Cruise ship

Tonnage: 46,811 <u>GT</u>5,550 <u>DWT</u>

- Length: 208 m (682 ft)
- Beam: 29 m (95 ft)

7.30

Draught:

Installed power:3 x 3300kw MAN-B&W AUX

Propulsion: 2 x 5994kw MAN-B&W diesels 2 x 3996 MAN-B&W diesels

Speed:

Capacity: 1,828 passengers

### Measurements

#### Disclaimer

The Company offers the details of this vessel in good faith but cannot guarantee or warrant the accuracy of this information nor warrant the condition of the vessel. A buyer should instruct his agents, or his surveyors, to investigate such details as the buyer desires validated. This vessel is offered subject to prior sale, price change, or withdrawal without notice.

## Photos