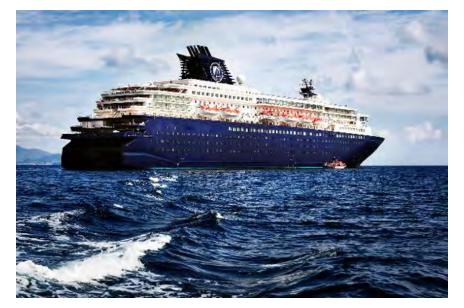

# Modern Cruise Ship, 1800 Passengers

| Make:      | Modern Cruise Ship,<br>1800 Passengers |
|------------|----------------------------------------|
| Length:    | 208 m                                  |
| Price:     | \$ 65,000,000                          |
| Year:      | 1990                                   |
| Condition: | Used                                   |
| Location:  | France                                 |

General characteristics

Class and type: Cruise ship

Tonnage: 46,811 <u>GT</u>5,550 <u>DWT</u>

- Length: 208 m (682 ft)
- Beam: 29 m (95 ft)

7.30

Draught:

Installed power:3 x 3300kw MAN-B&W AUX

Propulsion: 2 x 5994kw MAN-B&W diesels 2 x 3996 MAN-B&W diesels

Speed:

Capacity: 1,828 passengers