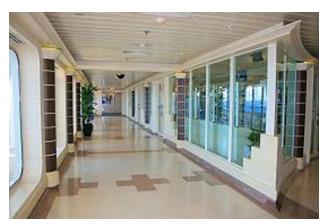

| Operational                   |

General characteristics

Class and type: Cruise ship

Tonnage: 46,811 <u>GT</u>5,550 <u>DWT</u>

- Length: 208 m (682 ft)
- Beam: 29 m (95 ft)

7.30

Draught:

Installed power:3 x 3300kw MAN-B&W AUX

Propulsion: 2 x 5994kw MAN-B&W diesels 2 x 3996 MAN-B&W diesels

Speed:

Capacity: 1,828 passengers

### Measurements

#### Disclaimer

The Company offers the details of this vessel in good faith but cannot guarantee or warrant the accuracy of this information nor warrant the condition of the vessel. A buyer should instruct his agents, or his surveyors, to investigate such details as the buyer desires validated. This vessel is offered subject to prior sale, price change, or withdrawal without notice.

## Photos