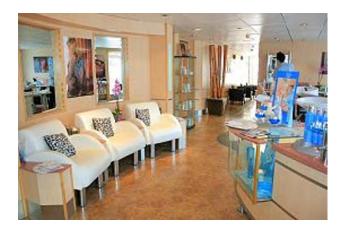

| Operational                   |

General characteristics

Class and type: Cruise ship

Tonnage: 46,811 <u>GT</u>5,550 <u>DWT</u>

- Length: 208 m (682 ft)
- Beam: 29 m (95 ft)

7.30

Draught:

Installed power:3 x 3300kw MAN-B&W AUX

Propulsion: 2 x 5994kw MAN-B&W diesels 2 x 3996 MAN-B&W diesels

Speed:

Capacity: 1,828 passengers

### Measurements

#### Disclaimer

The Company offers the details of this vessel in good faith but cannot guarantee or warrant the accuracy of this information nor warrant the condition of the vessel. A buyer should instruct his agents, or his surveyors, to investigate such details as the buyer desires validated. This vessel is offered subject to prior sale, price change, or withdrawal without notice.

## Photos