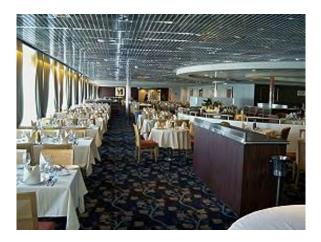

|
| Status:      | Operational                   |

General characteristics

Class and type: Cruise ship

Tonnage: 46,811 <u>GT</u>5,550 <u>DWT</u>

- Length: 208 m (682 ft)
- Beam: 29 m (95 ft)

7.30

Draught:

Installed power:3 x 3300kw MAN-B&W AUX

Propulsion: 2 x 5994kw MAN-B&W diesels 2 x 3996 MAN-B&W diesels

Speed:

Capacity: 1,828 passengers

### Measurements

#### Disclaimer

The Company offers the details of this vessel in good faith but cannot guarantee or warrant the accuracy of this information nor warrant the condition of the vessel. A buyer should instruct his agents, or his surveyors, to investigate such details as the buyer desires validated. This vessel is offered subject to prior sale, price change, or withdrawal without notice.

## Photos