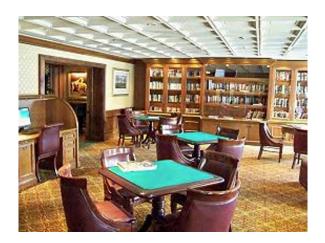

|
| Status:      | Operational                   |

General characteristics

Class and type: Cruise ship

Tonnage: 46,811 <u>GT</u>5,550 <u>DWT</u>

- Length: 208 m (682 ft)
- Beam: 29 m (95 ft)

7.30

Draught:

Installed power:3 x 3300kw MAN-B&W AUX

Propulsion: 2 x 5994kw MAN-B&W diesels 2 x 3996 MAN-B&W diesels

Speed:

Capacity: 1,828 passengers

### Measurements

#### Disclaimer

The Company offers the details of this vessel in good faith but cannot guarantee or warrant the accuracy of this information nor warrant the condition of the vessel. A buyer should instruct his agents, or his surveyors, to investigate such details as the buyer desires validated. This vessel is offered subject to prior sale, price change, or withdrawal without notice.

## Photos