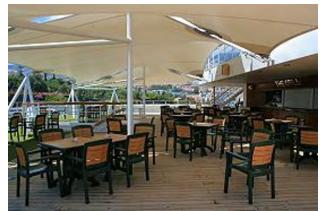

us:      | Operational                   |

General characteristics

Class and type: Cruise ship

Tonnage: 46,811 <u>GT</u>5,550 <u>DWT</u>

- Length: 208 m (682 ft)
- Beam: 29 m (95 ft)

7.30

Draught:

Installed power:3 x 3300kw MAN-B&W AUX

Propulsion: 2 x 5994kw MAN-B&W diesels 2 x 3996 MAN-B&W diesels

Speed:

Capacity: 1,828 passengers

### Measurements

#### Disclaimer

The Company offers the details of this vessel in good faith but cannot guarantee or warrant the accuracy of this information nor warrant the condition of the vessel. A buyer should instruct his agents, or his surveyors, to investigate such details as the buyer desires validated. This vessel is offered subject to prior sale, price change, or withdrawal without notice.

## Photos