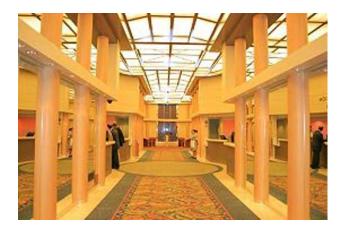

|
| Status:      | Operational                   |

General characteristics

Class and type: Cruise ship

Tonnage: 46,811 <u>GT</u>5,550 <u>DWT</u>

- Length: 208 m (682 ft)
- Beam: 29 m (95 ft)

7.30

Draught:

Installed power:3 x 3300kw MAN-B&W AUX

Propulsion: 2 x 5994kw MAN-B&W diesels 2 x 3996 MAN-B&W diesels

Speed:

Capacity: 1,828 passengers

### Measurements

#### Disclaimer

The Company offers the details of this vessel in good faith but cannot guarantee or warrant the accuracy of this information nor warrant the condition of the vessel. A buyer should instruct his agents, or his surveyors, to investigate such details as the buyer desires validated. This vessel is offered subject to prior sale, price change, or withdrawal without notice.

## Photos