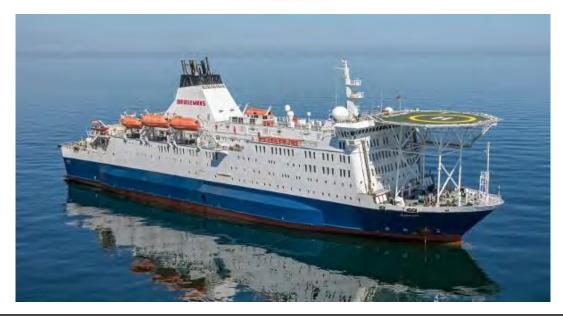

## Accommodation Vessel, Stock No. S2540 210 50 350 Guests/Passengers

- Make: Accommodation Vessel, Stock No. S2540
- Model: 210 50 350 Guests/ Passengers
- Length: 141.7 m
- Year: 1979
- Condition: Used

## Description

ACCOMMODATION VESSEL – FOR SALE

VESSEL SPECIFICATIONS - STOCK NO.: S2540

Guest Capacity, 1 person per cabin Capacity: 210 Guest Capacity, 2 person per cabin Capacity: 350 Maximum Guest Capacity: Number of Guest Cabins: 210 Outside Cabins: Inside Cabins: Cabins with Balconies: Normal Crew Capacity: 34

Year Built: 1979

LOA: 141.7 m

Beam: 27.80 m

Draft: 5.75 m

Gross Tons: 17936 GT

Self-Propelled: 2x CPP 4x4400kW MAN 8L 40/45 - total 4

Service Speed (Knots): 15

Lanemeters:

Cars:

Trucks:

Type of Ship: Accommodation Ship

Accommodation Rating:

Last Refurbishment: 2016

Location of Ship: Bahamas

Certificates Current: Yes

SOLAS Compliant: Yes

Classification: BV

Available for Sale: No

Available for Charter: Yes

Estimated Sale Price:

Charter Rate: On Application

ADDITIONAL COMMENTS: