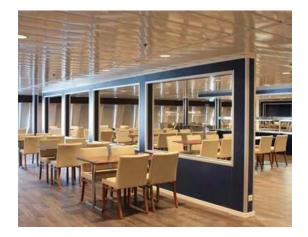

## Description

ACCOMMODATION VESSEL – FOR SALE

VESSEL SPECIFICATIONS - STOCK NO.: S2540

Guest Capacity, 1 person per cabin Capacity: 210 Guest Capacity, 2 person per cabin Capacity: 350 Maximum Guest Capacity: Number of Guest Cabins: 210 Outside Cabins: Inside Cabins: Cabins with Balconies: Normal Crew Capacity: 34

Year Built: 1979

LOA: 141.7 m

Beam: 27.80 m

Draft: 5.75 m

Gross Tons: 17936 GT

Self-Propelled: 2x CPP 4x4400kW MAN 8L 40/45 - total 4

Service Speed (Knots): 15

Lanemeters: