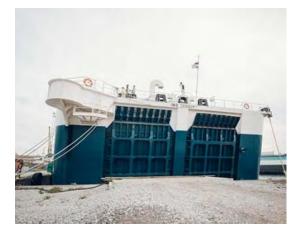

## Accommodation Vessel, Stock No. S2540 210 50 350 Guests/Passengers

- Make: Accommodation Vessel, Stock No. S2540
- Model: 210 50 350 Guests/ Passengers
- Length: 141.7 m
- Year: 1979
- Condition: Used

Year Built: 1979

LOA: 141.7 m

Beam: 27.80 m

Draft: 5.75 m

Gross Tons: 17936 GT

Self-Propelled: 2x CPP 4x4400kW MAN 8L 40/45 - total 4

Service Speed (Knots): 15

Lanemeters:

Cars:

Trucks:

Type of Ship: Accommodation Ship

Accommodation Rating:

Last Refurbishment: 2016

Location of Ship: Bahamas

Certificates Current: Yes

SOLAS Compliant: Yes