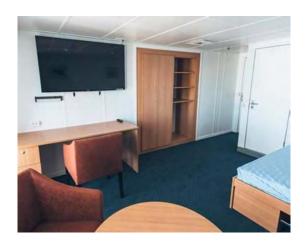

## Description

ACCOMMODATION VESSEL – FOR SALE

VESSEL SPECIFICATIONS - STOCK NO.: S2540

Guest Capacity, 1 person per cabin Capacity: 210 Guest Capacity, 2 person per cabin Capacity: 350 Maximum Guest Capacity: Number of Guest Cabins: 210 Outside Cabins: Inside Cabins: Cabins with Balconies: Normal Crew Capacity: 34