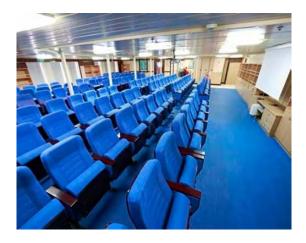

## Description

ACCOMMODATION VESSEL – FOR SALE

VESSEL SPECIFICATIONS - STOCK NO.: S2540

Guest Capacity, 1 person per cabin Capacity: 210 Guest Capacity, 2 person per cabin Capacity: 350 Maximum Guest Capacity: Number of Guest Cabins: 210 Outside Cabins: Inside Cabins: Cabins with Balconies: Normal Crew Capacity: 34

Cars:

Trucks:

Type of Ship: Accommodation Ship

Accommodation Rating:

Last Refurbishment: 2016

Location of Ship: Bahamas

Certificates Current: Yes

SOLAS Compliant: Yes