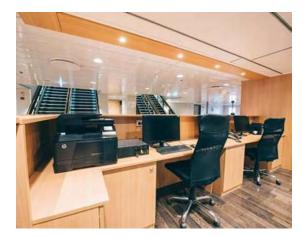

## Description

ACCOMMODATION VESSEL – FOR SALE

VESSEL SPECIFICATIONS - STOCK NO.: S2540

Guest Capacity, 1 person per cabin Capacity: 210 Guest Capacity, 2 person per cabin Capacity: 350 Maximum Guest Capacity: Number of Guest Cabins: 210 Outside Cabins: Inside Cabins: Cabins with Balconies: Normal Crew Capacity: 34