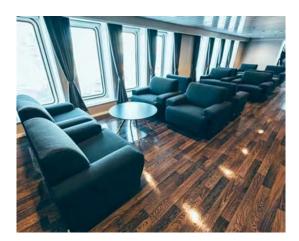

## Description

ACCOMMODATION VESSEL – FOR SALE

VESSEL SPECIFICATIONS - STOCK NO.: S2540

Guest Capacity, 1 person per cabin Capacity: 210 Guest Capacity, 2 person per cabin Capacity: 350 Maximum Guest Capacity: Number of Guest Cabins: 210 Outside Cabins: Inside Cabins: Cabins with Balconies: Normal Crew Capacity: 34

Year Built: 1979

LOA: 141.7 m

Beam: 27.80 m

Draft: 5.75 m

Gross Tons: 17936 GT

Self-Propelled: 2x CPP 4x4400kW MAN 8L 40/45 - total 4

Service Speed (Knots): 15

Lanemeters: