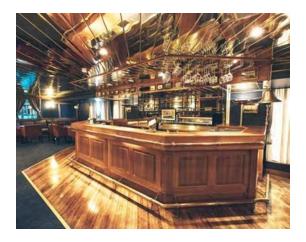

## Description

ACCOMMODATION VESSEL – FOR SALE

VESSEL SPECIFICATIONS - STOCK NO.: S2540

Guest Capacity, 1 person per cabin Capacity: 210 Guest Capacity, 2 person per cabin Capacity: 350 Maximum Guest Capacity: Number of Guest Cabins: 210 Outside Cabins: Inside Cabins: Cabins with Balconies: Normal Crew Capacity: 34

Cars:

Trucks:

Type of Ship: Accommodation Ship

Accommodation Rating:

Last Refurbishment: 2016

Location of Ship: Bahamas

Certificates Current: Yes

SOLAS Compliant: Yes