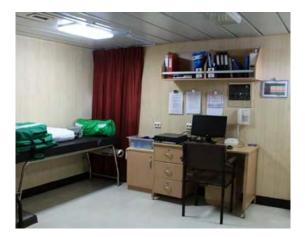

## Description

ACCOMMODATION VESSEL – FOR SALE

VESSEL SPECIFICATIONS - STOCK NO.: S2540

Guest Capacity, 1 person per cabin Capacity: 210 Guest Capacity, 2 person per cabin Capacity: 350 Maximum Guest Capacity: Number of Guest Cabins: 210 Outside Cabins: Inside Cabins: Cabins with Balconies: Normal Crew Capacity: 34

Cars:

Trucks:

Type of Ship: Accommodation Ship

Accommodation Rating:

Last Refurbishment: 2016

Location of Ship: Bahamas

Certificates Current: Yes

SOLAS Compliant: Yes