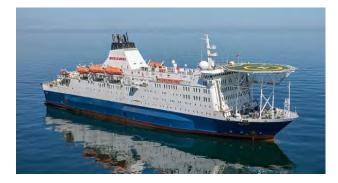

## Accommodation Vessel, Stock No. S2540 210 50 350 Guests/Passengers

- Make: Accommodation Vessel, Stock No. S2540
- Model: 210 50 350 Guests/ Passengers
- Length: 141.7 m
- Year: 1979
- Condition: Used

## Description

ACCOMMODATION VESSEL – FOR SALE

VESSEL SPECIFICATIONS - STOCK NO.: S2540

Guest Capacity, 1 person per cabin Capacity: 210 Guest Capacity, 2 person per cabin Capacity: 350 Maximum Guest Capacity: Number of Guest Cabins: 210 Outside Cabins: Inside Cabins: Cabins with Balconies: Normal Crew Capacity: 34

Year Built: 1979

LOA: 141.7 m

Beam: 27.80 m

Draft: 5.75 m

Gross Tons: 17936 GT

Self-Propelled: 2x CPP 4x4400kW MAN 8L 40/45 - total 4

Service Speed (Knots): 15

Lanemeters:

Cars:

Trucks:

Type of Ship: Accommodation Ship

Accommodation Rating:

Last Refurbishment: 2016

Location of Ship: Bahamas

Certificates Current: Yes

SOLAS Compliant: Yes

Classification: BV

Available for Sale: No

Available for Charter: Yes

Estimated Sale Price:

Charter Rate: On Application

ADDITIONAL COMMENTS: