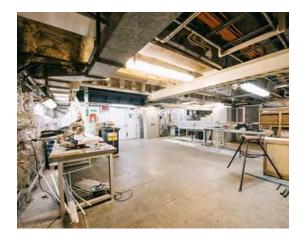

## Description

ACCOMMODATION VESSEL – FOR SALE

VESSEL SPECIFICATIONS - STOCK NO.: S2540

Guest Capacity, 1 person per cabin Capacity: 210 Guest Capacity, 2 person per cabin Capacity: 350 Maximum Guest Capacity: Number of Guest Cabins: 210 Outside Cabins: Inside Cabins: Cabins with Balconies: Normal Crew Capacity: 34

Year Built: 1979

LOA: 141.7 m

Beam: 27.80 m

Draft: 5.75 m

Gross Tons: 17936 GT

Self-Propelled: 2x CPP 4x4400kW MAN 8L 40/45 - total 4

Service Speed (Knots): 15

Lanemeters: