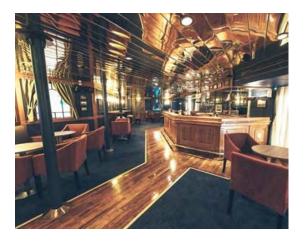

## Description

ACCOMMODATION VESSEL – FOR SALE

VESSEL SPECIFICATIONS - STOCK NO.: S2540

Guest Capacity, 1 person per cabin Capacity: 210 Guest Capacity, 2 person per cabin Capacity: 350 Maximum Guest Capacity: Number of Guest Cabins: 210 Outside Cabins: Inside Cabins: Cabins with Balconies: Normal Crew Capacity: 34

Year Built: 1979

LOA: 141.7 m

Beam: 27.80 m

Draft: 5.75 m

Gross Tons: 17936 GT

Self-Propelled: 2x CPP 4x4400kW MAN 8L 40/45 - total 4

Service Speed (Knots): 15

Lanemeters: