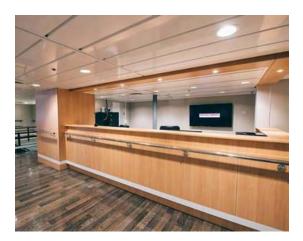

## Description

ACCOMMODATION VESSEL – FOR SALE

VESSEL SPECIFICATIONS - STOCK NO.: S2540

Guest Capacity, 1 person per cabin Capacity: 210 Guest Capacity, 2 person per cabin Capacity: 350 Maximum Guest Capacity: Number of Guest Cabins: 210 Outside Cabins: Inside Cabins: Cabins with Balconies: Normal Crew Capacity: 34

Cars:

Trucks:

Type of Ship: Accommodation Ship

Accommodation Rating:

Last Refurbishment: 2016

Location of Ship: Bahamas

Certificates Current: Yes

SOLAS Compliant: Yes