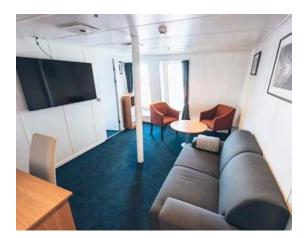

## Description

ACCOMMODATION VESSEL – FOR SALE

VESSEL SPECIFICATIONS - STOCK NO.: S2540

Guest Capacity, 1 person per cabin Capacity: 210 Guest Capacity, 2 person per cabin Capacity: 350 Maximum Guest Capacity: Number of Guest Cabins: 210 Outside Cabins: Inside Cabins: Cabins with Balconies: Normal Crew Capacity: 34

Year Built: 1979

LOA: 141.7 m

Beam: 27.80 m

Draft: 5.75 m

Gross Tons: 17936 GT

Self-Propelled: 2x CPP 4x4400kW MAN 8L 40/45 - total 4

Service Speed (Knots): 15

Lanemeters: