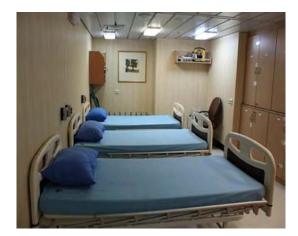

## Description

ACCOMMODATION VESSEL – FOR SALE

VESSEL SPECIFICATIONS - STOCK NO.: S2540

Guest Capacity, 1 person per cabin Capacity: 210 Guest Capacity, 2 person per cabin Capacity: 350 Maximum Guest Capacity: Number of Guest Cabins: 210 Outside Cabins: Inside Cabins: Cabins with Balconies: Normal Crew Capacity: 34

Cars:

Trucks:

Type of Ship: Accommodation Ship

Accommodation Rating:

Last Refurbishment: 2016

Location of Ship: Bahamas

Certificates Current: Yes

SOLAS Compliant: Yes