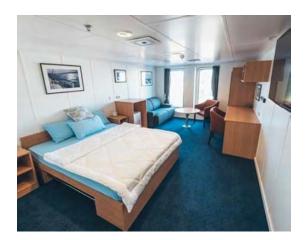

## Description

ACCOMMODATION VESSEL – FOR SALE

VESSEL SPECIFICATIONS - STOCK NO.: S2540

Guest Capacity, 1 person per cabin Capacity: 210 Guest Capacity, 2 person per cabin Capacity: 350 Maximum Guest Capacity: Number of Guest Cabins: 210 Outside Cabins: Inside Cabins: Cabins with Balconies: Normal Crew Capacity: 34