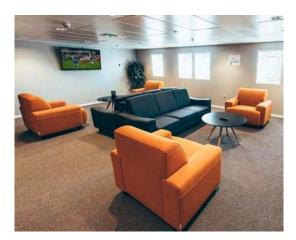

## Description

ACCOMMODATION VESSEL – FOR SALE

VESSEL SPECIFICATIONS - STOCK NO.: S2540

Guest Capacity, 1 person per cabin Capacity: 210 Guest Capacity, 2 person per cabin Capacity: 350 Maximum Guest Capacity: Number of Guest Cabins: 210 Outside Cabins: Inside Cabins: Cabins with Balconies: Normal Crew Capacity: 34

Year Built: 1979

LOA: 141.7 m

Beam: 27.80 m

Draft: 5.75 m

Gross Tons: 17936 GT

Self-Propelled: 2x CPP 4x4400kW MAN 8L 40/45 - total 4

Service Speed (Knots): 15

Lanemeters: