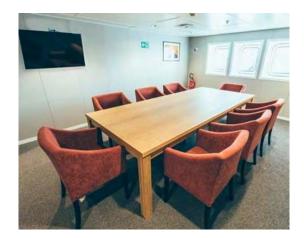

## Description

ACCOMMODATION VESSEL – FOR SALE

VESSEL SPECIFICATIONS - STOCK NO.: S2540

Guest Capacity, 1 person per cabin Capacity: 210 Guest Capacity, 2 person per cabin Capacity: 350 Maximum Guest Capacity: Number of Guest Cabins: 210 Outside Cabins: Inside Cabins: Cabins with Balconies: Normal Crew Capacity: 34

Cars:

Trucks:

Type of Ship: Accommodation Ship

Accommodation Rating:

Last Refurbishment: 2016

Location of Ship: Bahamas

Certificates Current: Yes

SOLAS Compliant: Yes