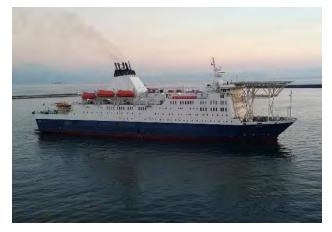

## Accommodation Vessel, Stock No. S2540 210 50 350 Guests/Passengers

- Make: Accommodation Vessel, Stock No. S2540
- Model: 210 50 350 Guests/ Passengers
- Length: 141.7 m
- Year: 1979
- Condition: Used

## Description

ACCOMMODATION VESSEL – FOR SALE

VESSEL SPECIFICATIONS - STOCK NO.: S2540

Guest Capacity, 1 person per cabin Capacity: 210 Guest Capacity, 2 person per cabin Capacity: 350 Maximum Guest Capacity: Number of Guest Cabins: 210 Outside Cabins: Inside Cabins: Cabins with Balconies: Normal Crew Capacity: 34

Year Built: 1979

LOA: 141.7 m

Beam: 27.80 m

Draft: 5.75 m

Gross Tons: 17936 GT

Self-Propelled: 2x CPP 4x4400kW MAN 8L 40/45 - total 4

Service Speed (Knots): 15

Lanemeters:

Cars:

Trucks:

Type of Ship: Accommodation Ship

Accommodation Rating:

Last Refurbishment: 2016

Location of Ship: Bahamas

Certificates Current: Yes

SOLAS Compliant: Yes

Classification: BV

Available for Sale: No

Available for Charter: Yes

Estimated Sale Price:

Charter Rate: On Application

ADDITIONAL COMMENTS: