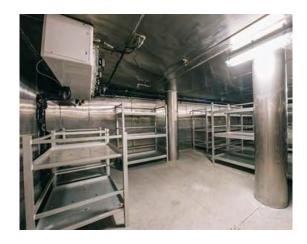

## Description

ACCOMMODATION VESSEL – FOR SALE

VESSEL SPECIFICATIONS - STOCK NO.: S2540

Guest Capacity, 1 person per cabin Capacity: 210 Guest Capacity, 2 person per cabin Capacity: 350 Maximum Guest Capacity: Number of Guest Cabins: 210 Outside Cabins: Inside Cabins: Cabins with Balconies: Normal Crew Capacity: 34