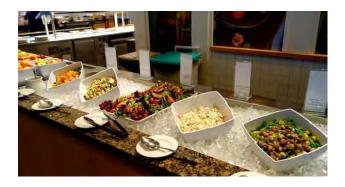

## Description

ACCOMMODATION VESSEL – FOR SALE

VESSEL SPECIFICATIONS - STOCK NO.: S2540

Guest Capacity, 1 person per cabin Capacity: 210 Guest Capacity, 2 person per cabin Capacity: 350 Maximum Guest Capacity: Number of Guest Cabins: 210 Outside Cabins: Inside Cabins: Cabins with Balconies: Normal Crew Capacity: 34