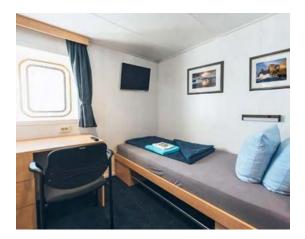

## Description

ACCOMMODATION VESSEL – FOR SALE

VESSEL SPECIFICATIONS - STOCK NO.: S2540

Guest Capacity, 1 person per cabin Capacity: 210 Guest Capacity, 2 person per cabin Capacity: 350 Maximum Guest Capacity: Number of Guest Cabins: 210 Outside Cabins: Inside Cabins: Cabins with Balconies: Normal Crew Capacity: 34