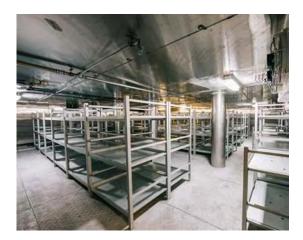

## Description

ACCOMMODATION VESSEL – FOR SALE

VESSEL SPECIFICATIONS - STOCK NO.: S2540

Guest Capacity, 1 person per cabin Capacity: 210 Guest Capacity, 2 person per cabin Capacity: 350 Maximum Guest Capacity: Number of Guest Cabins: 210 Outside Cabins: Inside Cabins: Cabins with Balconies: Normal Crew Capacity: 34