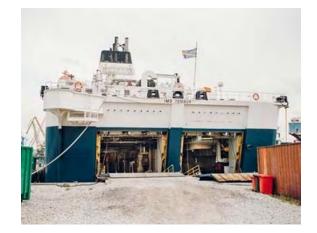

## Accommodation Vessel, Stock No. S2540 210 50 350 Guests/Passengers

- Make: Accommodation Vessel, Stock No. S2540
- Model: 210 50 350 Guests/ Passengers
- Length: 141.7 m
- Year: 1979
- Condition: Used

## Description

ACCOMMODATION VESSEL – FOR SALE

VESSEL SPECIFICATIONS - STOCK NO.: S2540

Guest Capacity, 1 person per cabin Capacity: 210 Guest Capacity, 2 person per cabin Capacity: 350 Maximum Guest Capacity: Number of Guest Cabins: 210 Outside Cabins: Inside Cabins: Cabins with Balconies: Normal Crew Capacity: 34

Year Built: 1979

LOA: 141.7 m

Beam: 27.80 m

Draft: 5.75 m

Gross Tons: 17936 GT

Self-Propelled: 2x CPP 4x4400kW MAN 8L 40/45 - total 4

Service Speed (Knots): 15

Lanemeters:

Cars:

Trucks:

Type of Ship: Accommodation Ship

Accommodation Rating:

Last Refurbishment: 2016

Location of Ship: Bahamas

Certificates Current: Yes

SOLAS Compliant: Yes