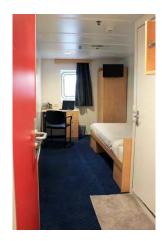

## Description

ACCOMMODATION VESSEL – FOR SALE

VESSEL SPECIFICATIONS - STOCK NO.: S2540

Guest Capacity, 1 person per cabin Capacity: 210 Guest Capacity, 2 person per cabin Capacity: 350 Maximum Guest Capacity: Number of Guest Cabins: 210 Outside Cabins: Inside Cabins: Cabins with Balconies: Normal Crew Capacity: 34

Year Built: 1979

LOA: 141.7 m

Beam: 27.80 m

Draft: 5.75 m

Gross Tons: 17936 GT

Self-Propelled: 2x CPP 4x4400kW MAN 8L 40/45 - total 4

Service Speed (Knots): 15

Lanemeters: