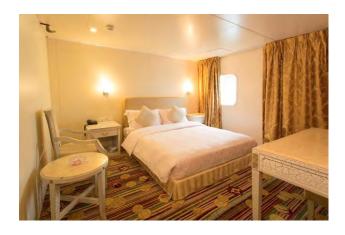

## Description

Flag: Jamaica Vessel type: Casino/Passengers Ship Gross tonnage: 17,261 tons Summer DWT: 3,472 tons Length: 148.78 m Beam: 23 m Draught: 6.3 m

Class Society: Registro Italiano Navale Builder year: 1972 Builder: Kanasashi Heavy Industries Shizuoka, Japan