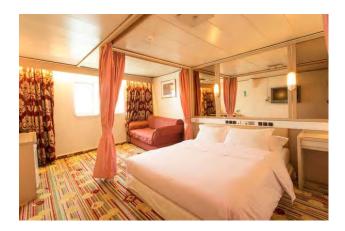

## Description

Flag: Jamaica Vessel type: Casino/Passengers Ship Gross tonnage: 17,261 tons Summer DWT: 3,472 tons Length: 148.78 m Beam: 23 m Draught: 6.3 m

Class Society: Registro Italiano Navale Builder year: 1972 Builder: Kanasashi Heavy Industries Shizuoka, Japan