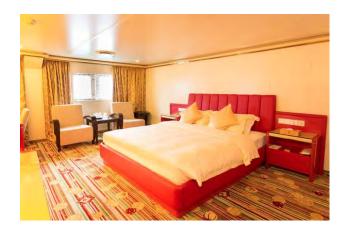

## Description

Flag: Jamaica Vessel type: Casino/Passengers Ship Gross tonnage: 17,261 tons Summer DWT: 3,472 tons Length: 148.78 m Beam: 23 m Draught: 6.3 m

Class Society: Registro Italiano Navale Builder year: 1972 Builder: Kanasashi Heavy Industries Shizuoka, Japan