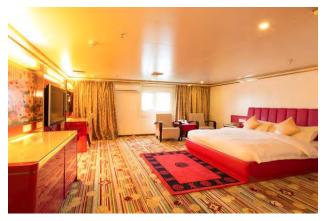

## Description

Flag: Jamaica Vessel type: Casino/Passengers Ship Gross tonnage: 17,261 tons Summer DWT: 3,472 tons Length: 148.78 m Beam: 23 m Draught: 6.3 m

Class Society: Registro Italiano Navale Builder year: 1972 Builder: Kanasashi Heavy Industries Shizuoka, Japan