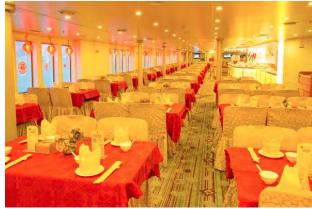

## Description

Flag: Jamaica Vessel type: Casino/Passengers Ship Gross tonnage: 17,261 tons Summer DWT: 3,472 tons Length: 148.78 m Beam: 23 m Draught: 6.3 m

Class Society: Registro Italiano Navale Builder year: 1972 Builder: Kanasashi Heavy Industries Shizuoka, Japan