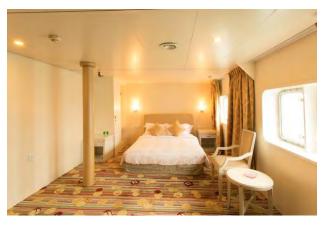

## Description

Flag: Jamaica Vessel type: Casino/Passengers Ship Gross tonnage: 17,261 tons Summer DWT: 3,472 tons Length: 148.78 m Beam: 23 m Draught: 6.3 m

Class Society: Registro Italiano Navale Builder year: 1972 Builder: Kanasashi Heavy Industries Shizuoka, Japan