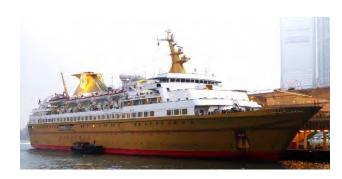

## Casino / Cruise Ship, 515 Passengers - Stock No. S2504

Make: Casino / Cruise Ship,

515 Passengers

Model: - Stock No. S2504

Length: 148.78 m

Price: \$ 10,000,000

1972 Year: Condition: Used

Location: Hong Kong

## Description

Flag: Jamaica Vessel type: Casino/Passengers Ship Gross tonnage: 17,261 tons Summer DWT: 3,472 tons Length: 148.78 m Beam: 23 m Draught: 6.3 m

Class Society: Registro Italiano Navale Builder year: 1972 Builder: Kanasashi Heavy Industries Shizuoka, Japan