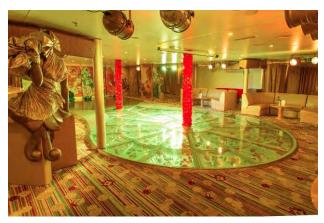

## Casino / Cruise Ship, 515 Passengers - Stock No. S2504

Make: Casino / Cruise Ship,

515 Passengers

Model: - Stock No. S2504

Length: 148.78 m

Price: \$ 10,000,000

1972 Year: Condition: Used

Location: Hong Kong

## Description

Flag: Jamaica Vessel type: Casino/Passengers Ship Gross tonnage: 17,261 tons Summer DWT: 3,472 tons Length: 148.78 m Beam: 23 m Draught: 6.3 m

Class Society: Registro Italiano Navale Builder year: 1972 Builder: Kanasashi Heavy Industries Shizuoka, Japan