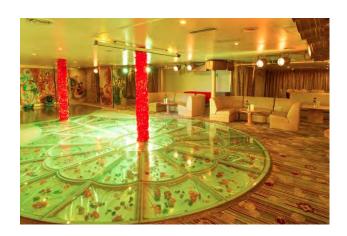

## Casino / Cruise Ship, 515 Passengers - Stock No. S2504

Make: Casino / Cruise Ship,

515 Passengers

Model: - Stock No. S2504

Length: 148.78 m

Price: \$ 10,000,000

1972 Year: Condition: Used

Location: Hong Kong

## Description

Flag: Jamaica Vessel type: Casino/Passengers Ship Gross tonnage: 17,261 tons Summer DWT: 3,472 tons Length: 148.78 m Beam: 23 m Draught: 6.3 m

Class Society: Registro Italiano Navale Builder year: 1972 Builder: Kanasashi Heavy Industries Shizuoka, Japan