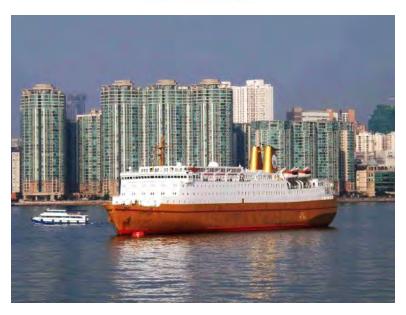

## Casino / Cruise Ship, 515 Passengers - Stock No. S2504

Make: Casino / Cruise Ship,

515 Passengers

Model: - Stock No. S2504

Length: 148.78 m

Price: \$ 10,000,000

1972 Year: Condition: Used

Location: Hong Kong

## Description

Flag: Jamaica Vessel type: Casino/Passengers Ship Gross tonnage: 17,261 tons Summer DWT: 3,472 tons Length: 148.78 m Beam: 23 m Draught: 6.3 m

Class Society: Registro Italiano Navale Builder year: 1972 Builder: Kanasashi Heavy Industries Shizuoka, Japan