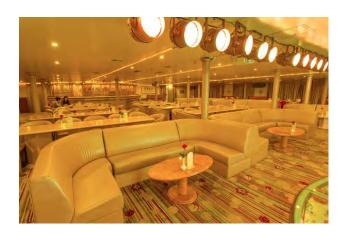

## Casino / Cruise Ship, 515 Passengers - Stock No. S2504

Make: Casino / Cruise Ship,

515 Passengers

Model: - Stock No. S2504

Length: 148.78 m

Price: \$ 10,000,000

1972 Year: Condition: Used

Location: Hong Kong

## Description

Flag: Jamaica Vessel type: Casino/Passengers Ship Gross tonnage: 17,261 tons Summer DWT: 3,472 tons Length: 148.78 m Beam: 23 m Draught: 6.3 m

Class Society: Registro Italiano Navale Builder year: 1972 Builder: Kanasashi Heavy Industries Shizuoka, Japan