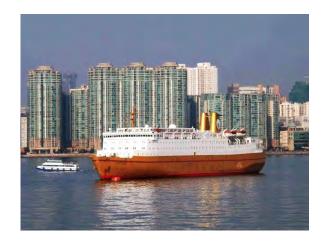

## Casino / Cruise Ship, 515 Passengers - Stock No. S2504

Make: Casino / Cruise Ship,

515 Passengers

Model: - Stock No. S2504

Length: 148.78 m

Price: \$ 10,000,000

1972 Year: Condition: Used

Location: Hong Kong

## Description

Flag: Jamaica Vessel type: Casino/Passengers Ship Gross tonnage: 17,261 tons Summer DWT: 3,472 tons Length: 148.78 m Beam: 23 m Draught: 6.3 m

Class Society: Registro Italiano Navale Builder year: 1972 Builder: Kanasashi Heavy Industries Shizuoka, Japan