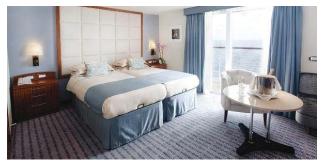

SHIPS SPECIFICATIONS - STOCK NO.: S2557

Normal Passenger Capacity: 752

Maximum Passenger Capacity: 758

Passenger Cabins: 376

Outside Cabins: 82 %

Inside Cabins: 18 %

Cabins with Balconies: 0

Normal Crew Capacity: 406

Year Built: 1981

LOA: 199.60 m

Beam: 28.50 m

Draft: 8.40 m

Gross Tons: 37301 GT

Service Speed (Knots): 19

Type of Ship: Cruise Ship / Open Ocean

Accommodation Rating: 3/3.5\*