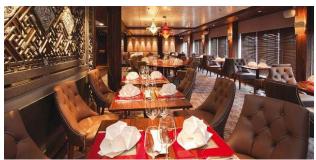

# Description

This vessel is currently cruising in the region of Europe. Due to certain format requirements of YachWorld, such as number of heads and location of vessel might not be accurate.

CRUISE SHIP - FOR SALE

SHIPS SPECIFICATIONS - STOCK NO.: S2557

Normal Passenger Capacity: 752

Maximum Passenger Capacity: 758

Passenger Cabins: 376

Outside Cabins: 82 %

Inside Cabins: 18 %

Cabins with Balconies: 0

Normal Crew Capacity: 406

Year Built: 1981

LOA: 199.60 m

Beam: 28.50 m

Draft: 8.40 m

Gross Tons: 37301 GT

Service Speed (Knots): 19

Type of Ship: Cruise Ship / Open Ocean

Accommodation Rating: 3/3.5\*