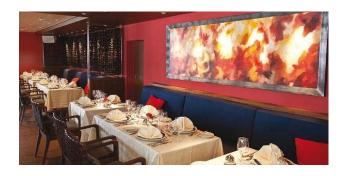

# Description

This vessel is currently cruising in the region of Europe. Due to certain format requirements of YachWorld, such as number of heads and location of vessel might not be accurate.

CRUISE SHIP - FOR SALE

SHIPS SPECIFICATIONS - STOCK NO.: S2557

Normal Passenger Capacity: 752

Maximum Passenger Capacity: 758

Passenger Cabins: 376

Outside Cabins: 82 %

Inside Cabins: 18 %

Cabins with Balconies: 0

Normal Crew Capacity: 406

Year Built: 1981

LOA: 199.60 m

Beam: 28.50 m

Draft: 8.40 m

Gross Tons: 37301 GT

Service Speed (Knots): 19

Type of Ship: Cruise Ship / Open Ocean

Accommodation Rating: 3/3.5\*