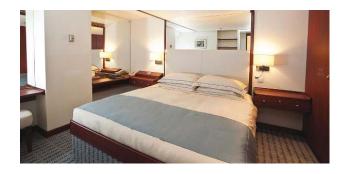

SHIPS SPECIFICATIONS - STOCK NO.: S2557

Normal Passenger Capacity: 752

Maximum Passenger Capacity: 758

Passenger Cabins: 376

Outside Cabins: 82 %

Inside Cabins: 18 %

Cabins with Balconies: 0

Normal Crew Capacity: 406

Year Built: 1981

LOA: 199.60 m

Beam: 28.50 m

Draft: 8.40 m

Gross Tons: 37301 GT

Service Speed (Knots): 19

Type of Ship: Cruise Ship / Open Ocean

Accommodation Rating: 3/3.5\*