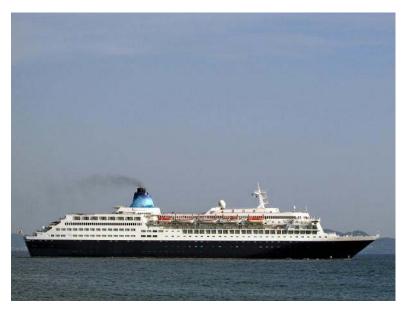

# Cruise Ship 752 Passengers

Make: Cruise Ship

752 Passengers

**Length:** 199.6 m

Price: \$18,000,000

Year: 1981 Condition: Used

Model:

Hull Material: Steel

# Description

This vessel is currently cruising in the region of Europe. Due to certain format requirements of YachWorld, such as number of heads and location of vessel might not be accurate.

CRUISE SHIP - FOR SALE

SHIPS SPECIFICATIONS - STOCK NO.: S2557

Normal Passenger Capacity: 752

Maximum Passenger Capacity: 758

Passenger Cabins: 376

Outside Cabins: 82 %

Inside Cabins: 18 %

Cabins with Balconies: 0

Normal Crew Capacity: 406

Year Built: 1981

LOA: 199.60 m

Beam: 28.50 m

Draft: 8.40 m

Gross Tons: 37301 GT

Service Speed (Knots): 19

Type of Ship: Cruise Ship / Open Ocean

Accommodation Rating: 3/3.5\*