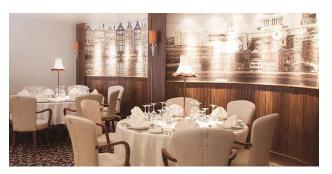

SHIPS SPECIFICATIONS - STOCK NO.: S2557

Normal Passenger Capacity: 752

Maximum Passenger Capacity: 758

Passenger Cabins: 376

Outside Cabins: 82 %

Inside Cabins: 18 %

Cabins with Balconies: 0

Normal Crew Capacity: 406