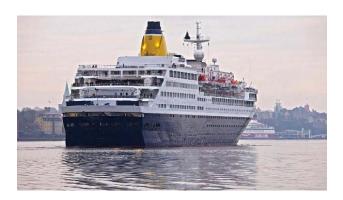

# Cruise Ship 752 Passengers

Make: Cruise Ship

752 Passengers

**Length:** 199.6 m

Price: \$18,000,000

Year: 1981 Condition: Used

Model:

Hull Material: Steel

# Description

This vessel is currently cruising in the region of Europe. Due to certain format requirements of YachWorld, such as number of heads and location of vessel might not be accurate.

CRUISE SHIP - FOR SALE

SHIPS SPECIFICATIONS - STOCK NO.: S2557

Normal Passenger Capacity: 752

Maximum Passenger Capacity: 758

Passenger Cabins: 376

Outside Cabins: 82 %

Inside Cabins: 18 %

Cabins with Balconies: 0

Normal Crew Capacity: 406

Year Built: 1981

LOA: 199.60 m

Beam: 28.50 m

Draft: 8.40 m

Gross Tons: 37301 GT

Service Speed (Knots): 19

Type of Ship: Cruise Ship / Open Ocean

Accommodation Rating: 3/3.5\*