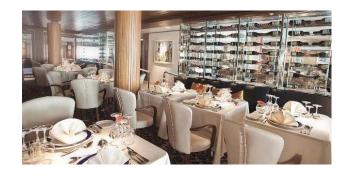

# Description

This vessel is currently cruising in the region of Europe. Due to certain format requirements of YachWorld, such as number of heads and location of vessel might not be accurate.

CRUISE SHIP - FOR SALE

SHIPS SPECIFICATIONS - STOCK NO.: S2557

Normal Passenger Capacity: 752

Maximum Passenger Capacity: 758

Passenger Cabins: 376

Outside Cabins: 82 %

Inside Cabins: 18 %

Cabins with Balconies: 0

Normal Crew Capacity: 406

Year Built: 1981

LOA: 199.60 m

Beam: 28.50 m

Draft: 8.40 m

Gross Tons: 37301 GT

Service Speed (Knots): 19

Type of Ship: Cruise Ship / Open Ocean

Accommodation Rating: 3/3.5\*