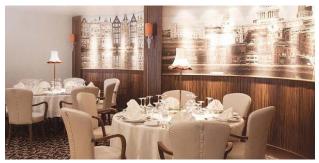

# Description

This vessel is currently cruising in the region of Europe. Due to certain format requirements of YachWorld, such as number of heads and location of vessel might not be accurate.

CRUISE SHIP - FOR SALE

SHIPS SPECIFICATIONS - STOCK NO.: S2557

Normal Passenger Capacity: 752

Maximum Passenger Capacity: 758

Passenger Cabins: 376

Outside Cabins: 82 %

Inside Cabins: 18 %

Cabins with Balconies: 0

Normal Crew Capacity: 406

Year Built: 1981

LOA: 199.60 m

Beam: 28.50 m

Draft: 8.40 m

Gross Tons: 37301 GT

Service Speed (Knots): 19

Type of Ship: Cruise Ship / Open Ocean

Accommodation Rating: 3/3.5\*