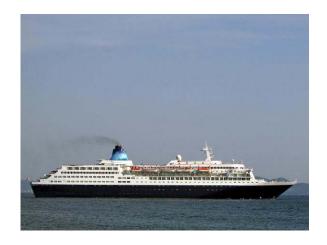

# Cruise Ship 752 Passengers

Make: Cruise Ship

752 Passengers

**Length:** 199.6 m

Price: \$18,000,000

Year: 1981 Condition: Used

Model:

Hull Material: Steel

# Description

This vessel is currently cruising in the region of Europe. Due to certain format requirements of YachWorld, such as number of heads and location of vessel might not be accurate.

CRUISE SHIP - FOR SALE

SHIPS SPECIFICATIONS - STOCK NO.: S2557

Normal Passenger Capacity: 752

Maximum Passenger Capacity: 758

Passenger Cabins: 376

Outside Cabins: 82 %

Inside Cabins: 18 %

Cabins with Balconies: 0

Normal Crew Capacity: 406

Year Built: 1981

LOA: 199.60 m

Beam: 28.50 m

Draft: 8.40 m

Gross Tons: 37301 GT

Service Speed (Knots): 19

Type of Ship: Cruise Ship / Open Ocean

Accommodation Rating: 3/3.5\*