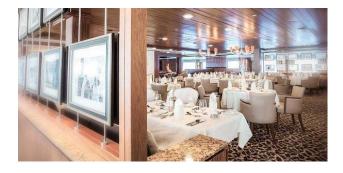

SHIPS SPECIFICATIONS - STOCK NO.: S2557

Normal Passenger Capacity: 752

Maximum Passenger Capacity: 758

Passenger Cabins: 376

Outside Cabins: 82 %

Inside Cabins: 18 %

Cabins with Balconies: 0

Normal Crew Capacity: 406