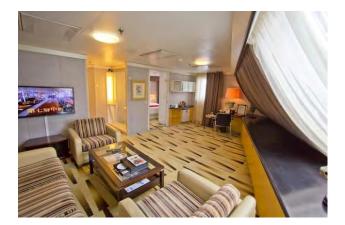

# Description

**CRUISE SHIP – FOR SALE** 

SHIPS SPECIFICATIONS – STOCK NO.: S2438

Normal Passenger Capacity: 1,027 (Lower Berths)

Maximum Passenger Capacity: 1,500 (Approximately)

Passenger Cabins: 599

Outside Cabins: 305

Inside Cabins: 294

Cabins with Balconies:

Normal Crew Capacity: 800

Year Built: 1989

LOA: 177 m

Beam: 29 m

Draft: 6.20 m

Gross Tons: 40,053 GT