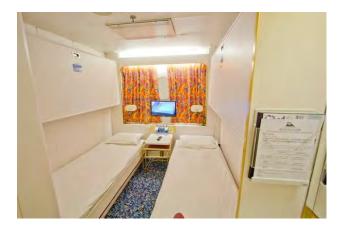

# Description

**CRUISE SHIP – FOR SALE** 

SHIPS SPECIFICATIONS – STOCK NO.: S2438

Normal Passenger Capacity: 1,027 (Lower Berths)

Maximum Passenger Capacity: 1,500 (Approximately)

Passenger Cabins: 599

Outside Cabins: 305

Inside Cabins: 294

Cabins with Balconies:

Normal Crew Capacity: 800

Year Built: 1989

LOA: 177 m

Beam: 29 m

Draft: 6.20 m

Gross Tons: 40,053 GT