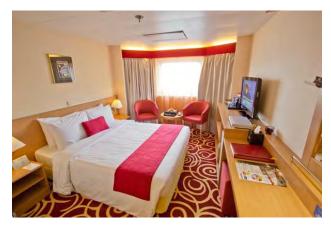

# Cruise Ship -1027/1500 Passengers-Stock No. S2438

Hull Material: Steel

Make: Cruise Ship Model: -1027/1500 Passengers-

Stock No. S2438

- Length: 177 m
- Year: 1989

# Description

**CRUISE SHIP – FOR SALE** 

SHIPS SPECIFICATIONS – STOCK NO.: S2438

Normal Passenger Capacity: 1,027 (Lower Berths)

Maximum Passenger Capacity: 1,500 (Approximately)

Passenger Cabins: 599

Outside Cabins: 305

Inside Cabins: 294

Cabins with Balconies:

Normal Crew Capacity: 800

Year Built: 1989

LOA: 177 m

Beam: 29 m

Draft: 6.20 m

Gross Tons: 40,053 GT

Service Speed (Knots): 21

Type of Ship: Cruise Ship / Open Ocean

Accommodation Rating: 3\*

Last Refurbishment: 2011

Location of Ship: Hong Kong

Certificates Current: Yes

SOLAS Compliant: Yes

Classification: