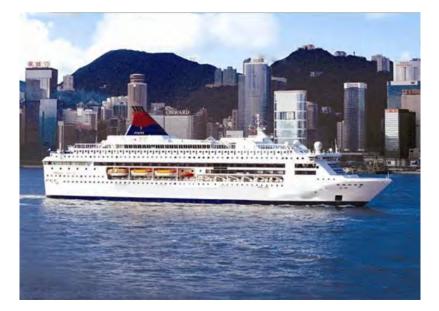

# Cruise Ship -1027/1500 Passengers-Stock No. S2438

Hull Material: Steel

Make: Cruise Ship Model: -1027/1500 Passengers-

Stock No. S2438

- Length: 177 m
- Year: 1989

# Description

**CRUISE SHIP – FOR SALE** 

SHIPS SPECIFICATIONS – STOCK NO.: S2438

Normal Passenger Capacity: 1,027 (Lower Berths)

Maximum Passenger Capacity: 1,500 (Approximately)

Passenger Cabins: 599

Outside Cabins: 305

Inside Cabins: 294

Cabins with Balconies:

Normal Crew Capacity: 800

Year Built: 1989

LOA: 177 m

Beam: 29 m

Draft: 6.20 m

Gross Tons: 40,053 GT

Service Speed (Knots): 21

Type of Ship: Cruise Ship / Open Ocean

Accommodation Rating: 3\*

Last Refurbishment: 2011

Location of Ship: Hong Kong

Certificates Current: Yes

SOLAS Compliant: Yes

Classification: