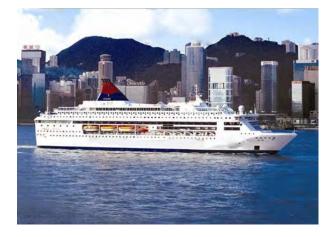

# Cruise Ship -1027/1500 Passengers-Stock No. S2438

Hull Material: Steel

Make: Cruise Ship Model: -1027/1500 Passengers-

Stock No. S2438

- Length: 177 m
- Year: 1989

# Description

**CRUISE SHIP – FOR SALE** 

SHIPS SPECIFICATIONS – STOCK NO.: S2438

Normal Passenger Capacity: 1,027 (Lower Berths)

Maximum Passenger Capacity: 1,500 (Approximately)

Passenger Cabins: 599

Outside Cabins: 305

Inside Cabins: 294

Cabins with Balconies:

Normal Crew Capacity: 800

Year Built: 1989

LOA: 177 m

Beam: 29 m

Draft: 6.20 m

Gross Tons: 40,053 GT

Service Speed (Knots): 21

Type of Ship: Cruise Ship / Open Ocean

Accommodation Rating: 3\*

Last Refurbishment: 2011

Location of Ship: Hong Kong

Certificates Current: Yes

SOLAS Compliant: Yes

Classification: