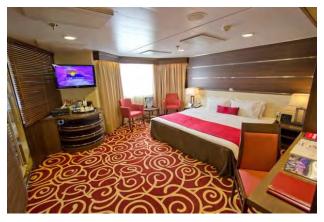

# Description

**CRUISE SHIP – FOR SALE** 

SHIPS SPECIFICATIONS – STOCK NO.: S2438

Normal Passenger Capacity: 1,027 (Lower Berths)

Maximum Passenger Capacity: 1,500 (Approximately)

Passenger Cabins: 599

Outside Cabins: 305

Inside Cabins: 294

Cabins with Balconies:

Normal Crew Capacity: 800

Year Built: 1989

LOA: 177 m

Beam: 29 m

Draft: 6.20 m

Gross Tons: 40,053 GT