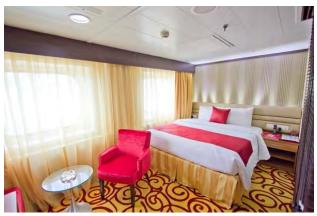

# Description

**CRUISE SHIP – FOR SALE** 

SHIPS SPECIFICATIONS – STOCK NO.: S2438

Normal Passenger Capacity: 1,027 (Lower Berths)

Maximum Passenger Capacity: 1,500 (Approximately)

Passenger Cabins: 599

Outside Cabins: 305

Inside Cabins: 294

Cabins with Balconies:

Normal Crew Capacity: 800

Year Built: 1989

LOA: 177 m

Beam: 29 m

Draft: 6.20 m

Gross Tons: 40,053 GT